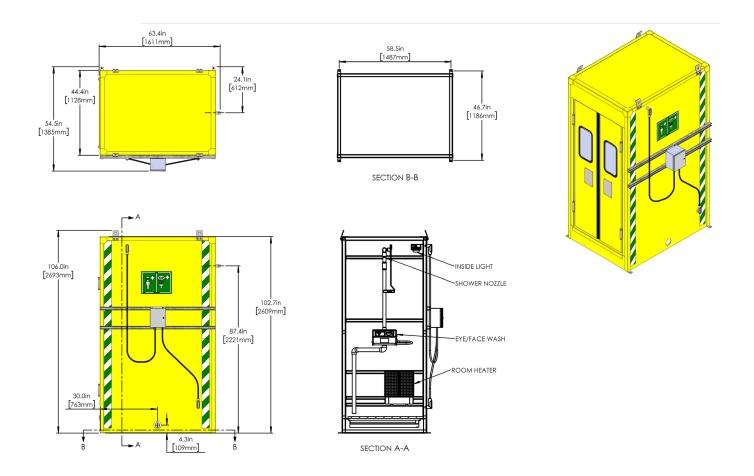

### Specifications

| MATERIALS OF CONSTRUCTION     |                                                                                                                     |
|-------------------------------|---------------------------------------------------------------------------------------------------------------------|
| FRAME MATERIAL                | Stainless steel                                                                                                     |
| GRATING                       | GRP                                                                                                                 |
| SUMP                          | GRP                                                                                                                 |
| PIPEWORK & FITTINGS           | Stainless steel                                                                                                     |
| OPERATING VALVE               | Stainless steel, full bore, stay open ball valve                                                                    |
| SHOWER NOZZLE                 | Injection moulded nylon 6                                                                                           |
| EYE WASH                      | Acrylic capped ABS                                                                                                  |
| EYE WASH DIFFUSERS            | Chrome plated brass retaining ring, stainless steel filter mesh, plastic body                                       |
| STANDARD FINISH               | Double-skinned yellow GRP (fiberglass) gloss finish                                                                 |
| SERVICES                      |                                                                                                                     |
| ELECTRICAL EQUIPMENT          | General purpose non-hazardous locations and hazardous locations options available                                   |
| ELECTRICAL SUPPLY             | 120V single phase or 208V single phase                                                                              |
| INNER CUBICLE LIGHT           | 120V LED                                                                                                            |
| HEATING TYPE                  | 1.5kW room heater                                                                                                   |
| INSULATION                    | 40mm (1½") polyurethane insulation foil backed                                                                      |
| WATER INLET                   | 11/4" female NPT                                                                                                    |
| OPERATING PRESSURE            | 30 to 100 PSI (higher supply pressures accommodated with the incorporation of the optional pressure reducing valve) |
| MINIMUM FLOW RATES            | Shower: 76 L per minute / 20 US gal per minute                                                                      |
|                               | Eye wash: 12 L per minute / 3 US gal per minute                                                                     |
| SUMP OUTLET CONNECTION        | Female NPT 2"                                                                                                       |
| AMBIENT OPERATING TEMPERATURE |                                                                                                                     |
| MINIMUM                       | -40C / -40F                                                                                                         |
| MAXIMUM                       | 45C / 113F                                                                                                          |
| OPERATION                     |                                                                                                                     |
| SHOWER                        | Pull handle                                                                                                         |
| EYE WASH                      | Pull lid down                                                                                                       |
| DIMENSIONS & WEIGHT           |                                                                                                                     |
| DIMENSIONS (WxDxH)            | 1128 mm (44.4in) x 1385 mm (54.4in) x 2609 mm (102.7in)                                                             |
| WEIGHT                        | 318kg (700lb)                                                                                                       |

# General Arrangement Drawing

### Polar safety shower within insulated cubicle

#### **SCPOLAR**