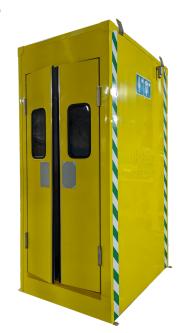

# Polar safety shower within insulated cubicle SCPOLAR

For outdoor use in exposed freezing conditions this double skinned, insulated safety shower cubicle will protect casualties from the harsh elements in the event of an emergency. Complete with eye/face wash, drain sump and push open insulated doors to give unimpeded access. The doors automatically close behind the casualty on entry and they can then be monitored through the windows in case assistance is required. An optional 450L water tempering unit can be connected to ensure a constant supply of tepid water for 15 minutes. Meets ANSI Z358.1-2014 standards.

### Specifications

| MATERIALS OF CONSTRUCTION     |                                                                                                                     |
|-------------------------------|---------------------------------------------------------------------------------------------------------------------|
| FRAME MATERIAL                | Stainless steel                                                                                                     |
| GRATING                       | GRP                                                                                                                 |
| SUMP                          | GRP                                                                                                                 |
| PIPEWORK & FITTINGS           | Stainless steel                                                                                                     |
| OPERATING VALVE               | Stainless steel, full bore, stay open ball valve                                                                    |
| SHOWER NOZZLE                 | Injection moulded nylon 6                                                                                           |
| EYE WASH                      | Acrylic capped ABS                                                                                                  |
| EYE WASH DIFFUSERS            | Chrome plated brass retaining ring, stainless steel filter mesh, plastic body                                       |
| STANDARD FINISH               | Double-skinned yellow GRP (fiberglass) gloss finish                                                                 |
| SERVICES                      |                                                                                                                     |
| ELECTRICAL EQUIPMENT          | General purpose non-hazardous locations and hazardous locations options available                                   |
| ELECTRICAL SUPPLY             | 120V single phase or 208V single phase                                                                              |
| INNER CUBICLE LIGHT           | 120V LED                                                                                                            |
| HEATING TYPE                  | 1.5kW room heater                                                                                                   |
| INSULATION                    | 40mm (1½") polyurethane insulation foil backed                                                                      |
| WATER INLET                   | 11/4" female NPT                                                                                                    |
| OPERATING PRESSURE            | 30 to 100 PSI (higher supply pressures accommodated with the incorporation of the optional pressure reducing valve) |
| MINIMUM FLOW RATES            | Shower: 76 L per minute / 20 US gal per minute                                                                      |
|                               | Eye wash: 12 L per minute / 3 US gal per minute                                                                     |
| SUMP OUTLET CONNECTION        | Female NPT 2"                                                                                                       |
| AMBIENT OPERATING TEMPERATURE |                                                                                                                     |
| MINIMUM                       | -40C / -40F                                                                                                         |
| MAXIMUM                       | 45C / 113F                                                                                                          |
| OPERATION                     |                                                                                                                     |
| SHOWER                        | Pull handle                                                                                                         |
| EYE WASH                      | Pull lid down                                                                                                       |
| DIMENSIONS & WEIGHT           |                                                                                                                     |
| DIMENSIONS (WxDxH)            | 1128 mm (44.4in) x 1385 mm (54.4in) x 2609 mm (102.7in)                                                             |
| WEIGHT                        | 318kg (700lb)                                                                                                       |