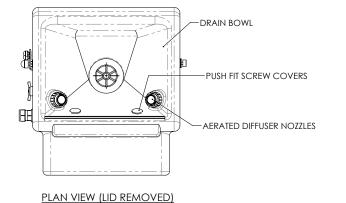

The unit benefits from chemical and UV resistance, as well as excellent durability due to the ABS construction. An improved washing action is achieved via the high flow rate aerated diffusers. Meets the requirements of ANSI Z358.1-2014.