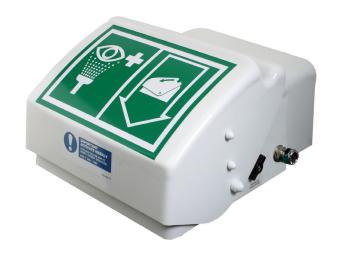

## Wall mounted ABS closed bowl eye wash

## 45GEW

Suitable for indoor use, and outdoors in warmer climates, this eye/face wash is essential for potentially hazardous industries and applications. The integral acrylic capped ABS lid connects to the water valve for automatic operation when the lid is pulled down.

The unit benefits from chemical and UV resistance, as well as excellent durability due to the ABS construction. An improved washing action is achieved via the high flow rate aerated diffusers. Meets the requirements of ANSI Z358.1-2014.