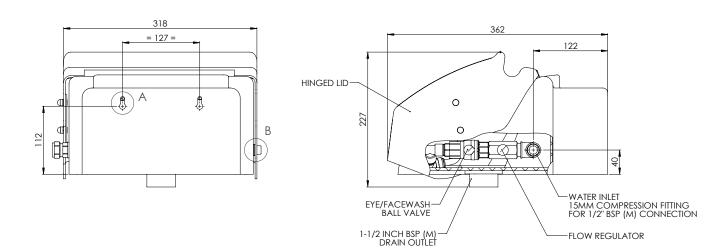

## Specifications

| MATERIALS OF CONSTRUCTION     |                                                                                                       |
|-------------------------------|-------------------------------------------------------------------------------------------------------|
| BOWL/LID                      | Acrylic Capped ABS                                                                                    |
| DIFFUSERS                     | Chrome plated brass retaining ring, stainless steel filter mesh, plastic body                         |
| STANDARD FINISH               | White with green pictogram sign                                                                       |
| SERVICES                      |                                                                                                       |
| WATER INLET                   | 1/2" Female NPT                                                                                       |
| OPERATING PRESSURE            | 2.0 to 6 BAR G / 29 to 87 PSI                                                                         |
|                               | (higher supply pressures accommodated with the incorporation of the optional pressure reducing valve) |
| MINIMUM FLOW RATES            | 12 L per minute / 3 US gal per minute                                                                 |
| AMBIENT OPERATING TEMPERATURE |                                                                                                       |
| MINIMUM                       | 5C / 41F                                                                                              |
| MAXIMUM                       | 35C / 95F                                                                                             |
| OPERATION                     |                                                                                                       |
| EYE/FACE WASH                 | Pull lid down                                                                                         |
| DIMENSIONS & WEIGHT           |                                                                                                       |
| DIMENSIONS (WxDxH)            | 318mm (12.5in) x 362mm (14.3in) x 227mm (8.9in)                                                       |
| WEIGHT                        | 3kg / 7lb                                                                                             |
|                               |                                                                                                       |