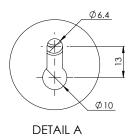

|
| EYE/FACE WASH                 | Pull lid down                                                                                         |
| DIMENSIONS & WEIGHT           |                                                                                                       |
| DIMENSIONS (WxDxH)            | 318mm (12.5in) x 362mm (14.3in) x 227mm (8.9in)                                                       |
| WEIGHT                        | 3kg / 7lb                                                                                             |
|                               |                                                                                                       |



## Wall mounted ABS closed bowl eye wash

45GEW







MOUNTING DETAILS SCALE 1:1