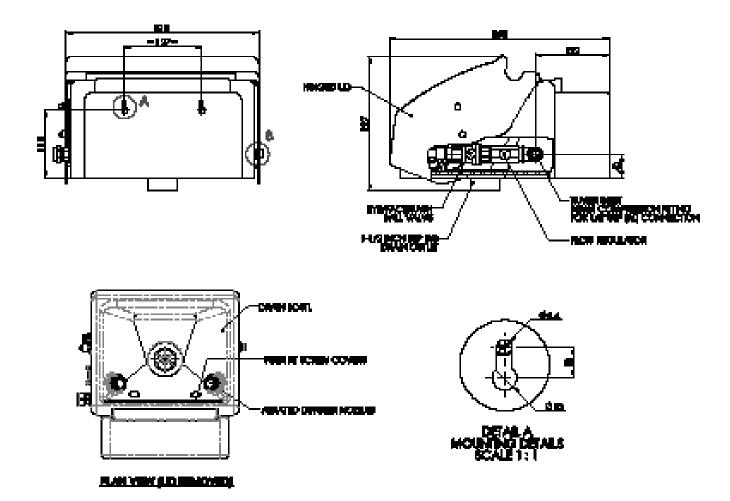

## Specifications

| MATERIALS OF CONSTRUCTION     |                                                                                                       |
|-------------------------------|-------------------------------------------------------------------------------------------------------|
| BOWL/LID                      | ASA                                                                                                   |
| DIFFUSERS                     | Chrome plated brass retaining ring, stainless steel filter mesh, plastic body                         |
| STANDARD FINISH               | White with green pictogram sign                                                                       |
| SERVICES                      |                                                                                                       |
| WATER INLET                   | 1/2" Female NPT                                                                                       |
| OPERATING PRESSURE            | 2.0 to 6 BAR G / 29 to 87 PSI                                                                         |
|                               | (higher supply pressures accommodated with the incorporation of the optional pressure reducing valve) |
| MINIMUM FLOW RATES            | 12 L per minute / 3 US gal per minute                                                                 |
| AMBIENT OPERATING TEMPERATURE |                                                                                                       |
| MINIMUM                       | 5C / 41F                                                                                              |
| MAXIMUM                       | 35C / 95F                                                                                             |
| OPERATION                     |                                                                                                       |
| EYE/FACE WASH                 | Pull lid down                                                                                         |
| DIMENSIONS & WEIGHT           |                                                                                                       |
| DIMENSIONS (WxDxH)            | 318mm (12.5in) x 362mm (14.3in) x 227mm (8.9in)                                                       |
| WEIGHT                        | 3kg / 7lb                                                                                             |
|                               |                                                                                                       |