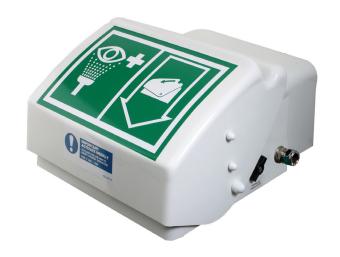

## Wall mounted ASA closed bowl eye wash

## 45GEW

Suitable for indoor use, and outdoors in warmer climates, this eye/face wash is essential for potentially hazardous industries and applications. The integral ASA lid connects to the water valve for automatic operation when the lid is pulled down.

The unit benefits from chemical and UV resistance, as well as excellent durability due to the ASA construction. An improved washing action is achieved via the high flow rate aerated diffusers. Meets the requirements of ANSI Z358.1-2014.