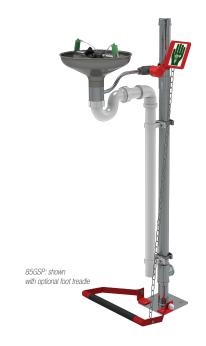

## Pedestal mounted eye wash with stainless steel open bowl

## 85GP 85GSP

Eye/face wash facilities must be situated within 10 seconds reach of a hazard, such as the risk of a chemical spill. This pedestal mounted eye/face wash unit is quick and simple to activate in the case of an emergency. The protective dust covers lift off when the push plate is activated allowing the aerated diffusers to provide 3 US gallons per minute of water for a thorough decontamination.