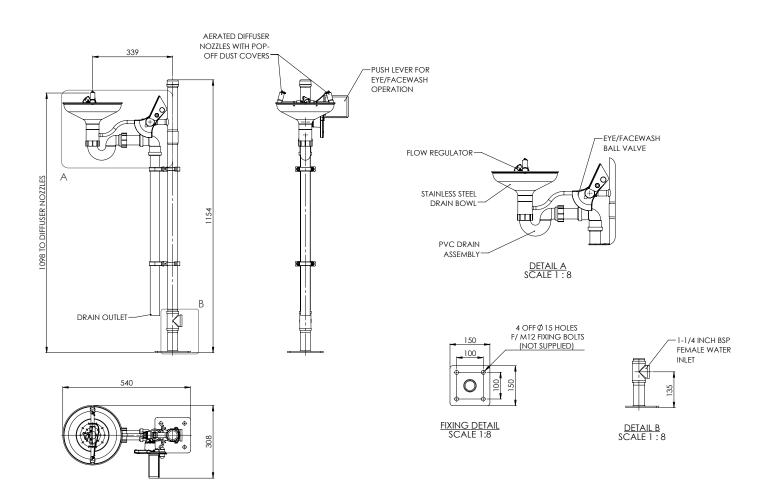

## 85GP 85GSP

Eye/face wash facilities must be situated within 10 seconds reach of a hazard, such as the risk of a chemical spill. This pedestal mounted eye/face wash unit is quick and simple to activate in the case of an emergency. The protective dust covers lift off when the push plate is activated allowing the aerated diffusers to provide 3 US gallons per minute of water for a thorough decontamination.

## Specifications

| MATERIALS OF CONSTRUCTION     |                                                                                                       |
|-------------------------------|-------------------------------------------------------------------------------------------------------|
| PIPEWORK                      | Stainless steel (GS) or galvanized mild steel (G)                                                     |
| BOWL/LID                      | Stainless steel                                                                                       |
| DIFFUSERS                     | Chrome plated brass retaining ring, stainless steel filter mesh, plastic body                         |
| STANDARD FINISH               | Polished brush (GS) or green powder coated (G)                                                        |
| SERVICES                      |                                                                                                       |
| WATER INLET                   | 1 <sup>1</sup> / <sub>4</sub> " Female NPT                                                            |
| OPERATING PRESSURE            | 2 to 6 BAR G / 29 to 87 PSI                                                                           |
|                               | (higher supply pressures accommodated with the incorporation of the optional pressure reducing valve) |
| MINIMUM FLOW RATES            | 12 L per minute / 3 US gal per minute                                                                 |
| AMBIENT OPERATING TEMPERATURE |                                                                                                       |
| MINIMUM                       | 5C / 41F                                                                                              |
| MAXIMUM                       | 35C / 95F                                                                                             |
| OPERATION                     |                                                                                                       |
| EYE/FACE WASH                 | Push plate                                                                                            |
| DIMENSIONS & WEIGHT           |                                                                                                       |
| DIMENSIONS (WxDxH)            | 314mm (12.4in) x 535mm (21.1in) x 1154mm (45.4in)                                                     |
| WEIGHT                        | 10kg / 22lb                                                                                           |