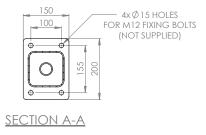

## Specifications

| MATERIALS OF CONSTRUCTION     |                                                                                                       |
|-------------------------------|-------------------------------------------------------------------------------------------------------|
| BOWL/LID                      | Acrylic capped ABS                                                                                    |
| DIFFUSERS                     | Chrome plated brass retaining ring, stainless steel filter mesh, plastic body                         |
| PIPEWORK                      | Stainless steel (GS) or galvanized mild steel (G)                                                     |
| INSULATION & OUTER CASING     | Polyurethane foam insulation with a medium density polyethylene impact resistant outer casing         |
| STANDARD FINISH               | White with green/white safety stripes (alternative colours available)                                 |
| SERVICES                      |                                                                                                       |
| WATER INLET                   | 1 <sup>1</sup> / <sub>4</sub> " Male NPT                                                              |
| OPERATING PRESSURE            | 2.0 to 6 BAR G / 29 to 87 PSI                                                                         |
|                               | (higher supply pressures accommodated with the incorporation of the optional pressure reducing valve) |
| MINIMUM FLOW RATES            | 12 L per minute / 3 US gal per minute                                                                 |
| AMBIENT OPERATING TEMPERATURE |                                                                                                       |
| MINIMUM                       | 0C / 32F                                                                                              |
| MAXIMUM                       | 35C / 95F                                                                                             |
| OPERATION                     |                                                                                                       |
| EYE/FACE WASH                 | Pull lid down                                                                                         |
| DIMENSIONS & WEIGHT           |                                                                                                       |
| DIMENSIONS (WxDxH)            | 320mm (12.6in) x 640mm (25.2in) x 1224mm (48.2in)                                                     |
| WEIGHT                        | 14kg / 31lb                                                                                           |
|                               |                                                                                                       |