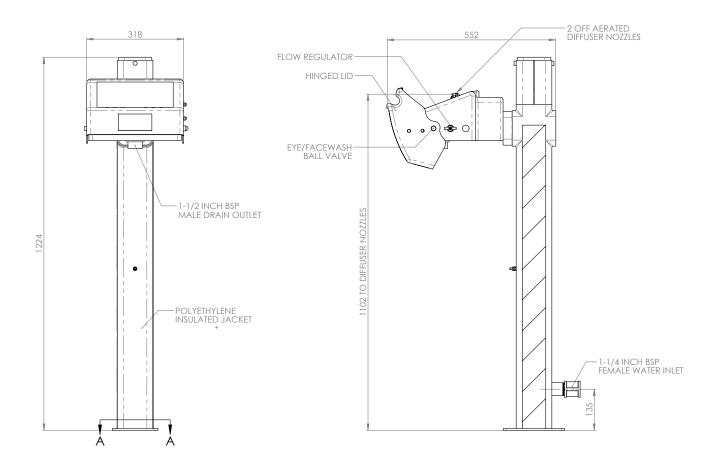

## Jacketed pedestal mounted eye wash with ABS closed bowl

J45GP J45GSP

Install this pedestal mounted eye/face wash within 10 seconds reach of a potentially hazardous area. This model benefits from a medium density polyethylene impact resistant outer casing and is pre-insulated to protect the pipework from the effects of frost or direct sunlight. The acrylic capped ABS lid provides further protection to the bowl and diffusers from external contaminants. Complies to ANSI Z358.1-2014 standards.

## Specifications

| MATERIALS OF CONSTRUCTION     |                                                                                                       |
|-------------------------------|-------------------------------------------------------------------------------------------------------|
| BOWL/LID                      | Acrylic capped ABS                                                                                    |
| DIFFUSERS                     | Chrome plated brass retaining ring, stainless steel filter mesh, plastic body                         |
| PIPEWORK                      | Stainless steel (GS) or galvanized mild steel (G)                                                     |
| INSULATION & OUTER CASING     | Polyurethane foam insulation with a medium density polyethylene impact resistant outer casing         |
| STANDARD FINISH               | White with green/white safety stripes (alternative colours available)                                 |
| SERVICES                      |                                                                                                       |
| WATER INLET                   | 1 <sup>1</sup> / <sub>4</sub> " Male NPT                                                              |
| OPERATING PRESSURE            | 2.0 to 6 BAR G / 29 to 87 PSI                                                                         |
|                               | (higher supply pressures accommodated with the incorporation of the optional pressure reducing valve) |
| MINIMUM FLOW RATES            | 12 L per minute / 3 US gal per minute                                                                 |
| AMBIENT OPERATING TEMPERATURE |                                                                                                       |
| MINIMUM                       | 0C / 32F                                                                                              |
| MAXIMUM                       | 35C / 95F                                                                                             |
| OPERATION                     |                                                                                                       |
| EYE/FACE WASH                 | Pull lid down                                                                                         |
| DIMENSIONS & WEIGHT           |                                                                                                       |
| DIMENSIONS (WxDxH)            | 320mm (12.6in) x 640mm (25.2in) x 1224mm (48.2in)                                                     |
| WEIGHT                        | 14kg / 31lb                                                                                           |
|                               |                                                                                                       |