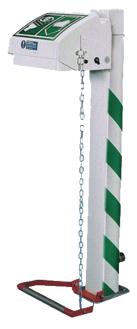

## Jacketed pedestal mounted eye wash with ABS closed bowl

J45GP J45GSP

Install this pedestal mounted eye/face wash within 10 seconds reach of a potentially hazardous area. This model benefits from a medium density polyethylene impact resistant outer casing and is pre-insulated to protect the pipework from the effects of frost or direct sunlight. The acrylic capped ABS lid provides further protection to the bowl and diffusers from external contaminants. Complies to ANSI Z358.1-2014 standards.

Shown with optional foot treadle