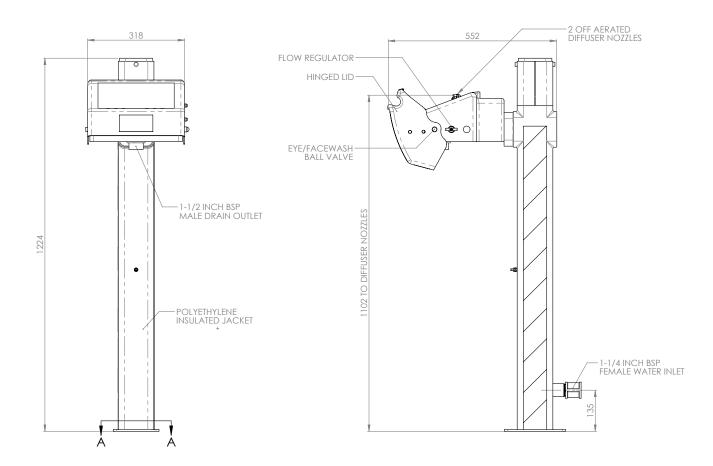

## Jacketed pedestal mounted eye wash with ASA closed bowl

J45GP J45GSP

Install this pedestal mounted eye/face wash within 10 seconds reach of a potentially hazardous area. This model benefits from a medium density polyethylene impact resistant outer casing and is pre-insulated to protect the pipework from the effects of frost or direct sunlight. The acrylic capped ASA lid provides further protection to the bowl and diffusers from external contaminants. Complies to ANSI Z358.1-2014 standards.

## Specifications

| MATERIALS OF CONSTRUCTION     |                                                                                                       |
|-------------------------------|-------------------------------------------------------------------------------------------------------|
| BOWL/LID                      | ASA                                                                                                   |
| DIFFUSERS                     | Chrome plated brass retaining ring, stainless steel filter mesh, plastic body                         |
| PIPEWORK                      | Stainless steel (GS) or galvanized mild steel (G)                                                     |
| INSULATION & OUTER CASING     | Polyurethane foam insulation with a medium density polyethylene impact resistant outer casing         |
| STANDARD FINISH               | White with green/white safety stripes (alternative colours available)                                 |
| SERVICES                      |                                                                                                       |
| WATER INLET                   | 1 <sup>1</sup> / <sub>4</sub> " Male NPT                                                              |
| OPERATING PRESSURE            | 2.0 to 6 BAR G / 29 to 87 PSI                                                                         |
|                               | (higher supply pressures accommodated with the incorporation of the optional pressure reducing valve) |
| MINIMUM FLOW RATES            | 12 L per minute / 3 US gal per minute                                                                 |
| AMBIENT OPERATING TEMPERATURE |                                                                                                       |
| MINIMUM                       | 0C / 32F                                                                                              |
| MAXIMUM                       | 35C / 95F                                                                                             |
| OPERATION                     |                                                                                                       |
| EYE/FACE WASH                 | Pull lid down                                                                                         |
| DIMENSIONS & WEIGHT           |                                                                                                       |
| DIMENSIONS (WxDxH)            | 320mm (12.6in) x 640mm (25.2in) x 1224mm (48.2in)                                                     |
| WEIGHT                        | 14kg / 31lb                                                                                           |
|                               |                                                                                                       |