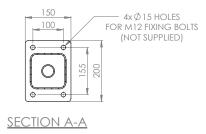

## Specifications

| MATERIALS OF CONSTRUCTION     |                                                                                                       |
|-------------------------------|-------------------------------------------------------------------------------------------------------|
| BOWL/LID                      | ASA                                                                                                   |
| DIFFUSERS                     | Chrome plated brass retaining ring, stainless steel filter mesh, plastic body                         |
| PIPEWORK                      | Stainless steel (GS) or galvanized mild steel (G)                                                     |
| INSULATION & OUTER CASING     | Polyurethane foam insulation with a medium density polyethylene impact resistant outer casing         |
| STANDARD FINISH               | White with green/white safety stripes (alternative colours available)                                 |
| SERVICES                      |                                                                                                       |
| WATER INLET                   | 1 <sup>1</sup> / <sub>4</sub> " Male NPT                                                              |
| OPERATING PRESSURE            | 2.0 to 6 BAR G / 29 to 87 PSI                                                                         |
|                               | (higher supply pressures accommodated with the incorporation of the optional pressure reducing valve) |
| MINIMUM FLOW RATES            | 12 L per minute / 3 US gal per minute                                                                 |
| AMBIENT OPERATING TEMPERATURE |                                                                                                       |
| MINIMUM                       | 0C / 32F                                                                                              |
| MAXIMUM                       | 35C / 95F                                                                                             |
| OPERATION                     |                                                                                                       |
| EYE/FACE WASH                 | Pull lid down                                                                                         |
| DIMENSIONS & WEIGHT           |                                                                                                       |
| DIMENSIONS (WxDxH)            | 320mm (12.6in) x 640mm (25.2in) x 1224mm (48.2in)                                                     |
| WEIGHT                        | 14kg / 31lb                                                                                           |
|                               |                                                                                                       |