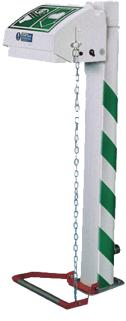

## Jacketed pedestal mounted eye wash with ASA closed bowl

J45GP J45GSP

Install this pedestal mounted eye/face wash within 10 seconds reach of a potentially hazardous area. This model benefits from a medium density polyethylene impact resistant outer casing and is pre-insulated to protect the pipework from the effects of frost or direct sunlight. The acrylic capped ASA lid provides further protection to the bowl and diffusers from external contaminants. Complies to ANSI Z358.1-2014 standards.

Shown with optional foot treadle