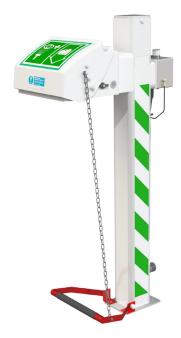

## Trace tape heated pedestal mounted eye wash with ABS closed bowl

H45GP-1H H45GSP-1H

In order to prevent water within the pipework of the pedestal mounted eye/face wash freezing in cold weather conditions, this unit benefits from trace tape heating and polyurethane foam insulation. The integral lid prevents dust and debris contaminating the bowl and diffusers. Suitable for use in both hazardous and non-hazardous areas it will provide 12 liters (3 US gal) per minute of water to effectively and thoroughly flush the eye area. Designed in accordance with ANSI standards.

Shown with optional foot treadle