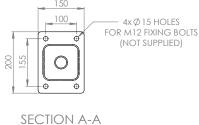

## General Arrangement Drawing

## Specifications

| MATERIALS OF CONSTRUCTION            |                                                                                                       |
|--------------------------------------|-------------------------------------------------------------------------------------------------------|
| BOWL/LID                             | Acrylic capped ABS                                                                                    |
| DIFFUSERS                            | Chrome plated brass retaining ring, stainless steel filter mesh, plastic body                         |
| PIPEWORK                             | Stainless steel (GS) or galvanised mild steel (G)                                                     |
| INSULATION & OUTER CASING            | Polyurethane foam insulation with a medium density polyethylene impact resistant outer casing         |
| STANDARD FINISH                      | White with green/white safety stripes                                                                 |
| SERVICES                             |                                                                                                       |
| WATER INLET                          | 1 <sup>1</sup> / <sub>4</sub> " male NPT                                                              |
| OPERATING PRESSURE                   | 2.0 to 6 BAR G / 29 to 87 PSI                                                                         |
|                                      | (higher supply pressures accommodated with the incorporation of the optional pressure reducing valve) |
| MINIMUM FLOW RATES                   | 12 L per minute / 3 US gal per minute                                                                 |
| HEATING TYPE                         | Trace tape heated and pre-insulated                                                                   |
| HEATING LOAD                         | 36 Watts                                                                                              |
| ELECTRICAL EQUIPMENT - Non-hazardous | Suitable for use in areas classified as non-hazardous                                                 |
| ELECTRICAL EQUIPMENT - Hazardous     | CLASS 1, DIV 2, GRPS A, B, C & D                                                                      |
| ELECTRIC SUPPLY                      | 110V Single Phase, 50/60Hz                                                                            |
| AMBIENT OPERATING TEMPERATURE        |                                                                                                       |
| MINIMUM                              | -20C / -4F                                                                                            |
| MAXIMUM                              | 35C / 95F                                                                                             |
| OPERATION                            |                                                                                                       |
| EYE/FACE WASH                        | Pull lid down                                                                                         |
| DIMENSIONS & WEIGHT                  |                                                                                                       |
| DIMENSIONS (WxDxH)                   | 501mm (19.7in) x 464mm (18.3in) x 1183mm (46.6in)                                                     |
| WEIGHT                               | 14kg / 31lb                                                                                           |