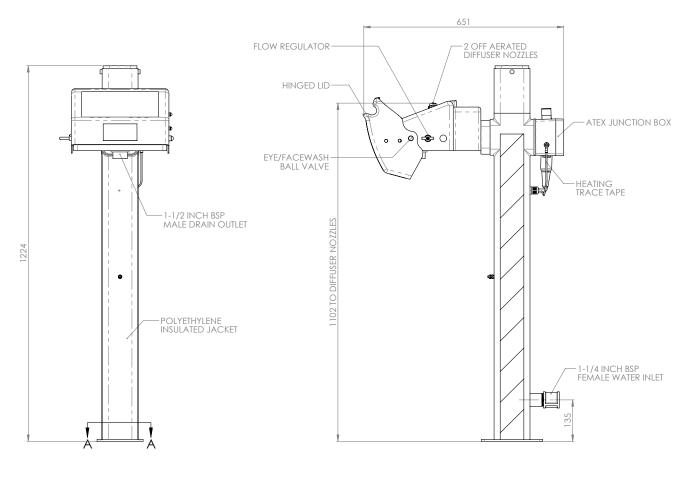

## General Arrangement Drawing

## Specifications

| MATERIALS OF CONSTRUCTION            |                                                                                                       |
|--------------------------------------|-------------------------------------------------------------------------------------------------------|
| BOWL/LID                             | Acrylic capped ABS                                                                                    |
| DIFFUSERS                            | Chrome plated brass retaining ring, stainless steel filter mesh, plastic body                         |
| PIPEWORK                             | Stainless steel (GS) or galvanised mild steel (G)                                                     |
| INSULATION & OUTER CASING            | Polyurethane foam insulation with a medium density polyethylene impact resistant outer casing         |
| STANDARD FINISH                      | White with green/white safety stripes                                                                 |
| SERVICES                             |                                                                                                       |
| WATER INLET                          | 1 <sup>1</sup> / <sub>4</sub> " male NPT                                                              |
| OPERATING PRESSURE                   | 2.0 to 6 BAR G / 29 to 87 PSI                                                                         |
|                                      | (higher supply pressures accommodated with the incorporation of the optional pressure reducing valve) |
| MINIMUM FLOW RATES                   | 12 L per minute / 3 US gal per minute                                                                 |
| HEATING TYPE                         | Trace tape heated and pre-insulated                                                                   |
| HEATING LOAD                         | 36 Watts                                                                                              |
| ELECTRICAL EQUIPMENT - Non-hazardous | Suitable for use in areas classified as non-hazardous                                                 |
| ELECTRICAL EQUIPMENT - Hazardous     | CLASS 1, DIV 2, GRPS A, B, C & D                                                                      |
| ELECTRIC SUPPLY                      | 110V Single Phase, 50/60Hz                                                                            |
| AMBIENT OPERATING TEMPERATURE        |                                                                                                       |
| MINIMUM                              | -20C / -4F                                                                                            |
| MAXIMUM                              | 35C / 95F                                                                                             |
| OPERATION                            |                                                                                                       |
| EYE/FACE WASH                        | Pull lid down                                                                                         |
| DIMENSIONS & WEIGHT                  |                                                                                                       |
| DIMENSIONS (WxDxH)                   | 501mm (19.7in) x 464mm (18.3in) x 1183mm (46.6in)                                                     |
| WEIGHT                               | 14kg / 31lb                                                                                           |