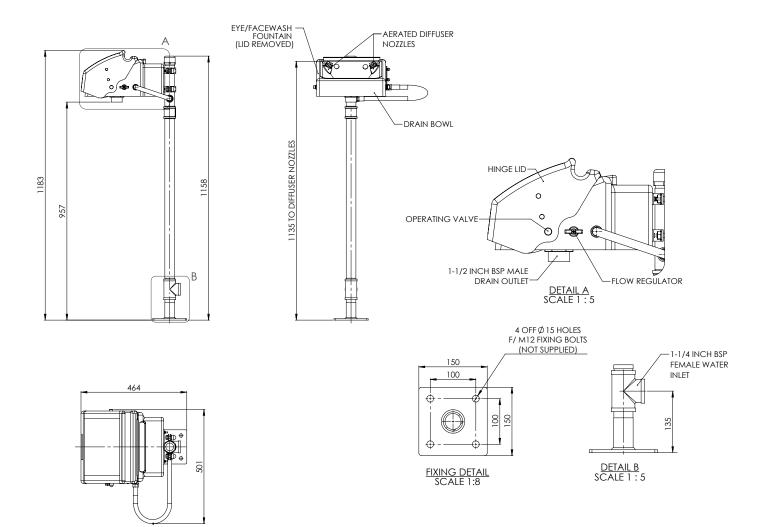

## Specifications

| MATERIALS OF CONSTRUCTION     |                                                                                                       |
|-------------------------------|-------------------------------------------------------------------------------------------------------|
| BOWL/LID                      | Acrylic capped ABS                                                                                    |
| DIFFUSERS                     | Chrome plated brass retaining ring, stainless steel filter mesh, plastic body                         |
| PIPEWORK                      | Stainless steel (GS) or galvanized mild steel (G)                                                     |
| STANDARD FINISH (G)           | Green powder coated (G) Polished brush finish (GS)                                                    |
| SERVICES                      |                                                                                                       |
| WATER INLET                   | 1 <sup>1</sup> / <sub>4</sub> " Female NPT                                                            |
| OPERATING PRESSURE            | 2.0 to 6 BAR G / 29 to 87 PSI                                                                         |
|                               | (higher supply pressures accommodated with the incorporation of the optional pressure reducing valve) |
| MINIMUM FLOW RATES            | 12 L per minute / 3 US gal per minute                                                                 |
| AMBIENT OPERATING TEMPERATURE |                                                                                                       |
| MINIMUM                       | 5C / 41F                                                                                              |
| MAXIMUM                       | 35C / 95F                                                                                             |
| OPERATION                     |                                                                                                       |
| EYE/FACE WASH                 | Pull lid down (optional foot treadle control for hands free operation)                                |
| DIMENSIONS & WEIGHT           |                                                                                                       |
| DIMENSIONS (WxDxH)            | 501mm (19.7in) x 464mm (18.3in) x 1183mm (46.6in)                                                     |
| WEIGHT                        | 10kg / 22lb                                                                                           |