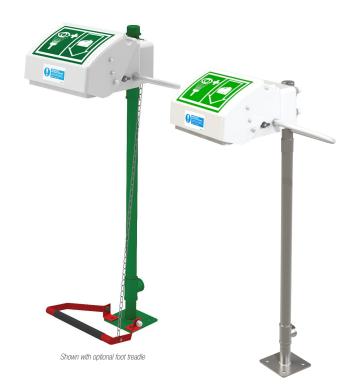

## Pedestal mounted eye wash with ABS closed bowl

45GP 45GSP

For fast and convenient relief in an emergency this pedestal mounted eye/face wash with ABS lidded bowl is a great option for indoor use. The pedestal pipework is available in a choice of stainless steel or galvanized mild steel. Activation is simple, either pull down the lid or utilize the optional hands-free foot treadle. Designed in accordance with ANSI Z358.1-2014 standards.