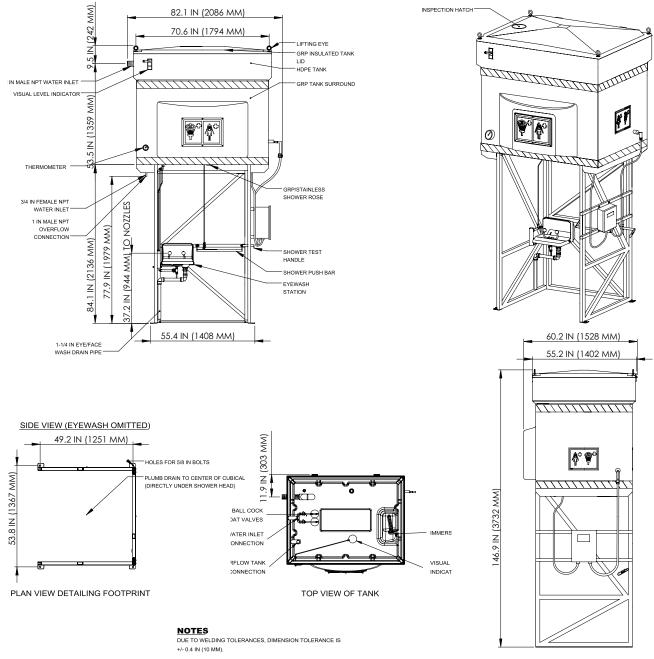

#### Specifications

| MATERIALS OF CONSTRUCTION            | с                                                                                          |
|--------------------------------------|--------------------------------------------------------------------------------------------|
| SHOWER ROSE                          | GRP and stainless steel                                                                    |
| PIPING & VALVE MATERIALS             | uPVC and stainless steel                                                                   |
| CONTROL VALVE - SHOWER               | uPVC 11/2 in ball valve                                                                    |
| CONTROL VALVE - EYE/FACE WASH        | 1/2 in 316L stainless steel full flow ball valve                                           |
| EYE/FACE WASH STRAINER               | 1/2 in stainless steel                                                                     |
| OVERFLOW                             | 1 in NPT uPVC                                                                              |
| BALLCOCK VALVE                       | 2 x 1/2 in NPT brass                                                                       |
| SHOWER VALVE LEVERS                  | Red reinforced nylon 6                                                                     |
| EYE/FACE WASH VALVE LEVERS           | Stainless steel                                                                            |
| WATER TANK                           | 2000 liter (528 US gallons) capacity medium density polyethylene                           |
| TANK SURROUND AND LID                | Heavy-duty GRP in white                                                                    |
| SHOWER FRAME AND LEGS                | Stainless steel                                                                            |
| PULL RODS FOR VALVE ACTIVATION       | Stainless steel                                                                            |
| ALL FASTENERS AND FIXINGS            | Stainless steel                                                                            |
| TECHNICAL DATA                       |                                                                                            |
| INLET CONNECTION SIZE & TYPE         | 34 in NPT Female (interior), 2 in NPT Female (exterior)                                    |
| SHOWER OPERATION                     | Panic bar                                                                                  |
| EYE/FACE WASH OPERATION              | Lift lid                                                                                   |
| SUPPLY PRESSURE                      | 8 to 145 PSI (0.5 to 10 BAR G)                                                             |
| FLOW AT OPERATING PRESSURE           | Shower - 76 liters/minute (20 US gallons). Eye/Face wash - 12 liters/minute (3 US gallons) |
| ELECTRICAL EQUIPMENT - Non-hazardous | Suitable for use in areas classified as non-hazardous                                      |
| HEATING LOAD                         | 1.7kW                                                                                      |
| ELECTRICAL SUPPLY                    | 110V, single phase, 50/60Hz                                                                |
| AMBIENT OPERATING TEMPERATURE        |                                                                                            |
| MINIMUM                              | 1C / 34F                                                                                   |
| MAXIMUM                              | 35C / 95F                                                                                  |
| DIMENSIONS & WEIGHT                  |                                                                                            |
| DIMENSIONS (WxDxH)                   | 2086 mm (82.1 in) x 1528 mm (60.2 in) x 3732 mm (146.9 in)                                 |
| WEIGHT                               | Empty: 482 kg (1062 lbs) Full 2482 kg (5472 lbs)                                           |

## Quick Ship Emergency Tank Shower - 2000L (528 US Gallons) QS2000

TANK VOLUME TO 70.6 FT^3 (2 M^3).

CENTER OF GRAVITY IS LOCATED NEAR THE CENTER OF THE

CUBICLE, JUST BELOW THE CEILING.