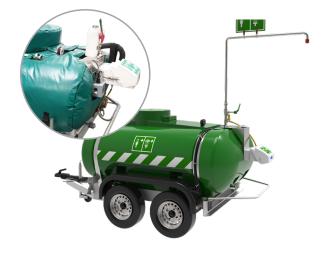

## Removable insulated jacket for mobile self-contained safety shower with eye wash (MHW2000-1)

Designed to help ensure the water within the tank of the 2000 litre mobile safety shower does not freeze. This PVC and silicone glass cloth jacket is insulated to offer protection both from the the frost and solar radiation.

## Insulated jacket

## Specifications

| MATERIALS OF CONSTRUCTION |                             |
|---------------------------|-----------------------------|
| OUTER FABRIC              | Green PVC coated polyester  |
| INSULATION                | 50mm needle felt            |
| INNER FABRIC              | Silicone coated glass cloth |