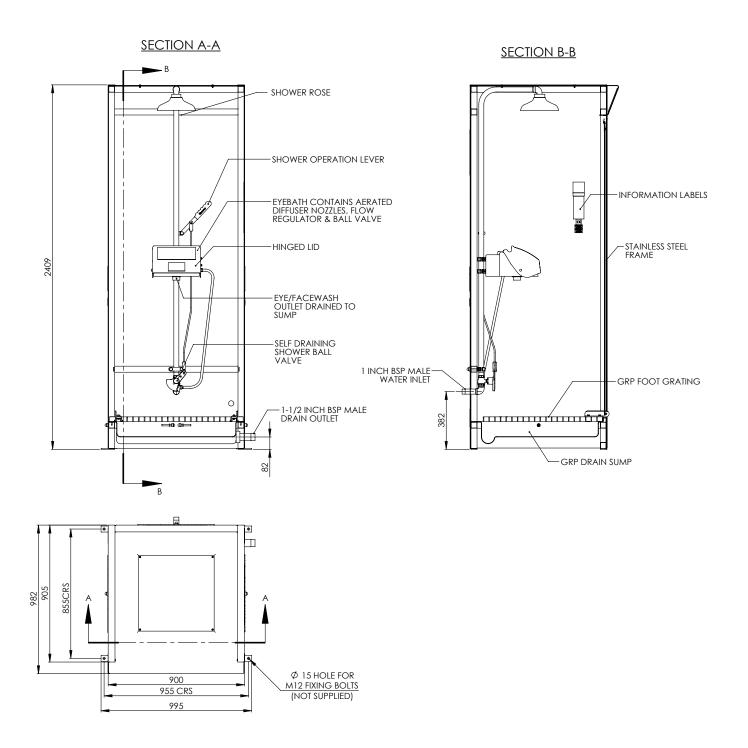

## Specifications

| MATERIALS OF CONSTRUCTION     |                                                                                                                                              |
|-------------------------------|----------------------------------------------------------------------------------------------------------------------------------------------|
| PIPEWORK & FITTINGS           | Stainless steel                                                                                                                              |
| FRAME                         | Stainless steel                                                                                                                              |
| OPERATING VALVE               | Stainless steel, full bore, stay open ball valve                                                                                             |
| SHOWER ROSE                   | ABS                                                                                                                                          |
| EYE WASH                      | Acrylic capped ABS                                                                                                                           |
| EYE WASH DIFFUSERS            | Chrome plated brass retaining ring, stainless steel filter mesh, plastic body                                                                |
| STANDARD FINISH               | GRP                                                                                                                                          |
| SERVICES                      |                                                                                                                                              |
| WATER INLET                   | 1" male NPT                                                                                                                                  |
| OPERATING PRESSURE            | $2\ to\ 6\ BAR\ G\ /\ 29\ to\ 87\ PSI$ (higher supply pressures accommodated with the incorporation of the optional pressure reducing valve) |
| MINIMUM FLOW RATES            | Shower: 76 L per minute / 30 US gal per minute                                                                                               |
|                               | Eye wash: 12 L per minute / 3 US gal per minute                                                                                              |
| AMBIENT OPERATING TEMPERATURE |                                                                                                                                              |
| MINIMUM                       | 5C / 41F                                                                                                                                     |
| MAXIMUM                       | 35C / 95F                                                                                                                                    |
| OPERATION                     |                                                                                                                                              |
| SHOWER                        | Pull handle                                                                                                                                  |
| EYE WASH                      | Pull lid down                                                                                                                                |
| DIMENSIONS & WEIGHT           |                                                                                                                                              |
| DIMENSIONS (WxDxH)            | 955mm (52in) x 997mm (39.2in) x 2409mm (94.8in)                                                                                              |
| WEIGHT                        | 145kg (320lb)                                                                                                                                |