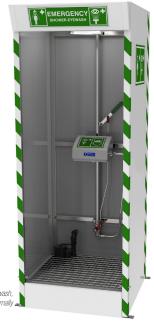

## Cubicle safety shower with ABS closed bowl eye wash

SD32K45G

Designed to protect the surrounding area from splashes of surplus contaminated water and to provide a designated decontamination zone, this emergency safety shower with drain sump is housed within a self-contained cubicle. The external side mounted eye/face wash has an integral lid to protect the bowl and diffusers from dust and pollutants. Meets the recommendations stipulated in ANSI Z358.1-2014.

Shown with internally mounted eye wash, can also be mounted externally