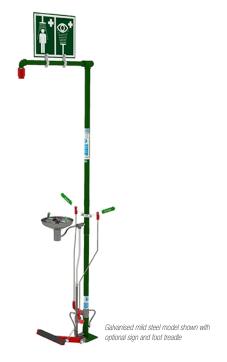

## Self-draining safety shower with stainless steel open bowl eye wash

#### SD18G85G SD18GS85G

This floor mounted, self-draining safety shower with a stainless steel eye/face wash is designed specifically for use in hot climates. The shower delivers a 76 liters (20 US gal) per minute flow rate upon activation and after use ensures no standing water is left in the pipework that could be subject to solar radiation.

The open bowl eye wash has dust covers to protect the nozzles from dirt, sand or debris and gives a gentle aerated flow of water at a flow rate of 12 liters (20 US gal) per minute. Meets ANSI Z358.1-2014 standards.