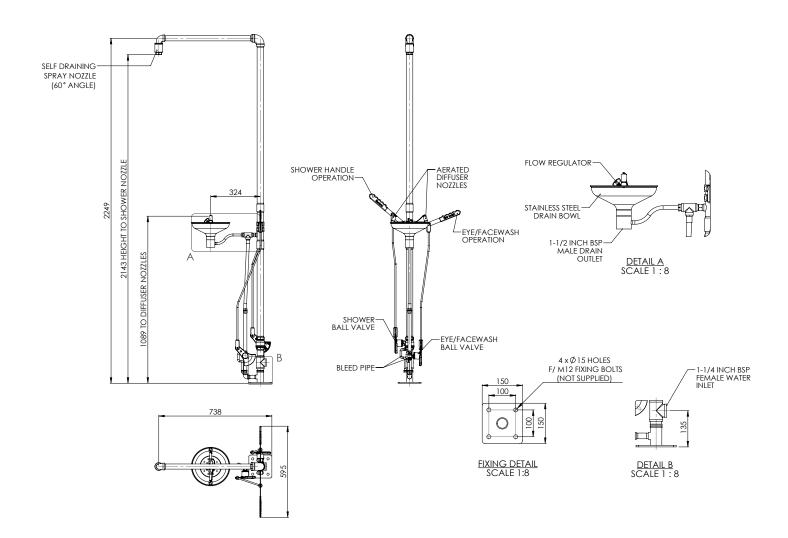

### General Arrangement Drawing

#### Specifications

| MATERIALS OF CONSTRUCTION     |                                                                                                                                         |
|-------------------------------|-----------------------------------------------------------------------------------------------------------------------------------------|
| PIPEWORK & FITTINGS           | Stainless steel (GS) or galvanized mild steel (G)                                                                                       |
| OPERATING VALVE               | Stainless steel, full bore, stay open ball valve                                                                                        |
| SHOWER NOZZLE                 | Injection moulded nylon 6                                                                                                               |
| EYE WASH BOWL                 | Stainless steel                                                                                                                         |
| EYE WASH DIFFUSERS            | Chrome plated brass retaining ring, stainless steel filter mesh, plastic body                                                           |
| STANDARD FINISH               | Polished brush (GS) or green powder coated (G)                                                                                          |
| SERVICES                      |                                                                                                                                         |
| WATER INLET                   | 1¼" female NPT                                                                                                                          |
| OPERATING PRESSURE            | 2 to $6$ BAR G / $29$ to $87$ PSI (higher supply pressures accommodated with the incorporation of the optional pressure reducing valve) |
| MINIMUM FLOW RATES            | Shower: 76 L per minute / 20 US gal per minute                                                                                          |
|                               | Eye wash: 12 L per minute / 3 US gal per minute                                                                                         |
| AMBIENT OPERATING TEMPERATURE |                                                                                                                                         |
| MINIMUM                       | 5C / 41F                                                                                                                                |
| MAXIMUM                       | 55C / 131F                                                                                                                              |
| OPERATION                     |                                                                                                                                         |
| SHOWER                        | Push down lever                                                                                                                         |
| EYE WASH                      | Push down lever                                                                                                                         |
| DIMENSIONS & WEIGHT           |                                                                                                                                         |
| DIMENSIONS (WxDxH)            | 595mm (23.4in) x 738mm (29in) x 2300mm (90.6in)                                                                                         |
| WEIGHT                        | 16kg (35lb)                                                                                                                             |