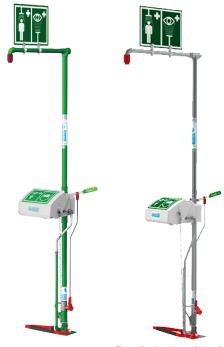

# Self-draining safety shower with ABS closed bowl eye wash

#### SD18G45G SD18GS45G

The perfect combination for hot climates, a self-draining safety shower and durable, UV resistant lidded eye/face wash unit. In extreme hot conditions the intensity of the sun can heat standing water left in the pipework following a shower activation to alarming levels. The self-draining models allow this water to drain away, rather than risk scalding the next operator. Meets ANSI Z358.1-2014 standards.

#### Shown with optional sign and foot treadle