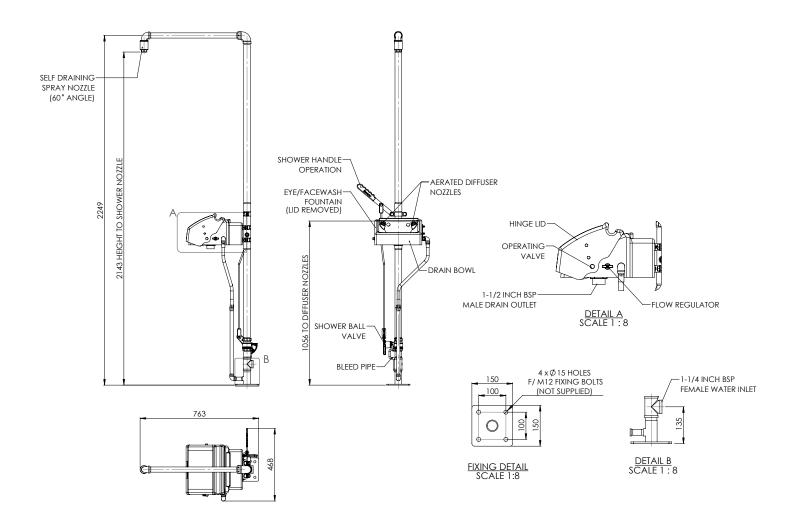

## General Arrangement Drawing

### Self-draining safety shower with ABS open bowl eye wash

SD18G45G SD18GS45G