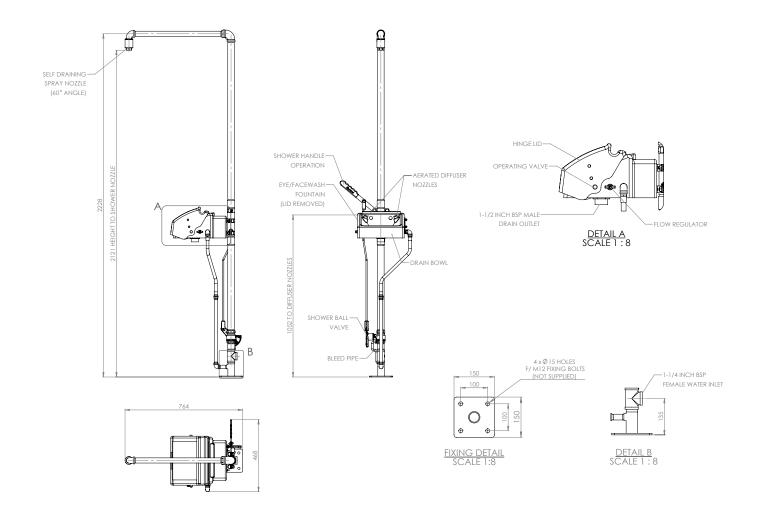

# General Arrangement Drawing

## Self-draining safety shower with ASA closed bowl eye wash

SD18G45G SD18GS45G

#### Specifications

| ·                             |                                                                                                                                     |
|-------------------------------|-------------------------------------------------------------------------------------------------------------------------------------|
| MATERIALS OF CONSTRUCTION     |                                                                                                                                     |
| PIPEWORK & FITTINGS           | Stainless steel (GS) or galvanised mild steel (G)                                                                                   |
| OPERATING VALVE               | Stainless steel, full bore, stay open ball valve                                                                                    |
| SHOWER NOZZLE                 | Injection moulded nylon 6                                                                                                           |
| EYE WASH                      | ASA                                                                                                                                 |
| EYE WASH DIFFUSERS            | Chrome plated brass retaining ring, stainless steel filter mesh, plastic body                                                       |
| SERVICES                      |                                                                                                                                     |
| WATER INLET                   | 11/4" female BSP                                                                                                                    |
| OPERATING PRESSURE            | 2 to 6 BAR G $/$ 29 to 87 PSI (higher supply pressures accommodated with the incorporation of the optional pressure reducing valve) |
| MINIMUM FLOW RATES            | Shower: 76 L per minute / 20 US gal per minute                                                                                      |
|                               | Eye wash: 12 L per minute / 3 US gal per minute                                                                                     |
| AMBIENT OPERATING TEMPERATURE |                                                                                                                                     |
| MINIMUM                       | 5C / 41F                                                                                                                            |
| MAXIMUM                       | 55C / 131F                                                                                                                          |
| OPERATION                     |                                                                                                                                     |
| SHOWER                        | Push down lever                                                                                                                     |
| EYE WASH                      | Pull lid down                                                                                                                       |
| DIMENSIONS & WEIGHT           |                                                                                                                                     |
| DIMENSIONS (WxDxH)            | 462mm (18.2in) x 738mm (29in) x 2300mm (90.6in)                                                                                     |
| WEIGHT                        | 18kg (40lb)                                                                                                                         |
|                               |                                                                                                                                     |