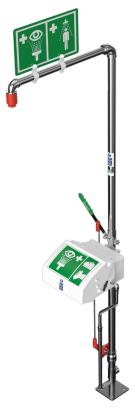

# Self-draining safety shower with ASA closed bowl eye wash

#### SD18G45G SD18GS45G

The perfect combination for hot climates, a self-draining safety shower and durable, UV resistant lidded eye/face wash unit. In extreme hot conditions the intensity of the sun can heat standing water left in the pipework following a shower activation to alarming levels. The self-draining models allow this water to drain away, rather than risk scalding the next operator.

Meets ANSI Z358.1-2014 standards.