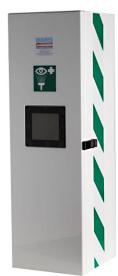

## Heated cabinet for use with the 28GEW and 38GEW

Manufactured from strong and durable white GRP, this heated cabinet protects the 28GEW or 38GEW emergency eye/face wash from the frost and external contaminants such as dust and debris. Complete with eye wash sign and hi-visibility green and white safety stripes, the cabinet can be wall mounted to save floor space.

Unheated cabinet also available.





## Specifications

| MATERIALS OF CONSTRUCTION            |                                                         |
|--------------------------------------|---------------------------------------------------------|
| ENCLOSURE                            | Glass Reinforced Plastic (GRP) with perspex window      |
| COLOUR                               | White with green/white safety stripes and eye wash sign |
| SUPPORT BRACKET                      | Stainless-steel                                         |
| SERVICES                             |                                                         |
| ELECTRICAL SUPPLY (HEATED VERSION)   | 230V / 1PH / 50HZ                                       |
| UNIT CLASSIFICATION (HEATED VERSION) | CLASS1, DIV 2, GRPS A, B and C