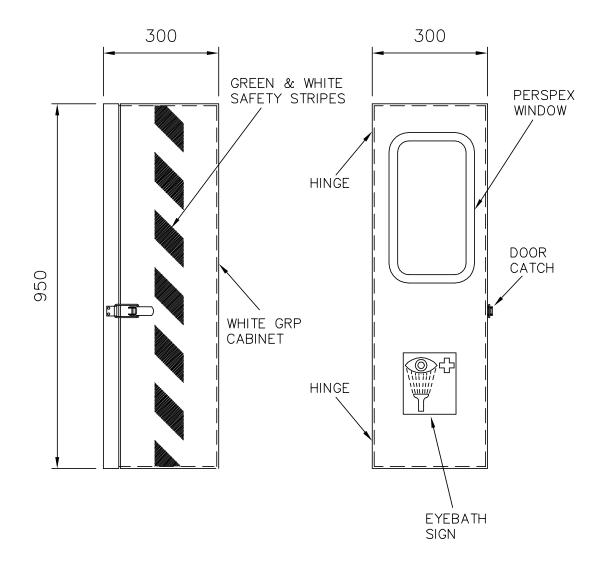

## Specifications

| MATERIALS OF CONSTRUCTION            |                                                         |
|--------------------------------------|---------------------------------------------------------|
| ENCLOSURE                            | Glass Reinforced Plastic (GRP) with perspex window      |
| COLOUR                               | White with green/white safety stripes and eye wash sign |
| SUPPORT BRACKET                      | Stainless-steel                                         |
| SERVICES                             |                                                         |
| ELECTRICAL SUPPLY (HEATED VERSION)   | 230V / 1PH / 50HZ                                       |
| UNIT CLASSIFICATION (HEATED VERSION) | CLASS1, DIV 2, GRPS A, B and C                          |
| HEATING TYPE (HEATED VERSION)        | Trace tape heated                                       |
| HEATING LOAD (HEATED VERSION)        | 20W                                                     |
| DIMENSIONS & WEIGHT                  |                                                         |
| DIMENSIONS - (HxWxD)                 | 950mm (37in) x 300mm (12in) x 300mm (12in)              |
| WEIGHT                               | Empty cabinet: 10kg / 22lbs                             |