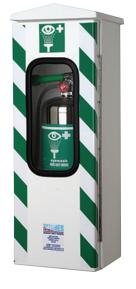

## Heated cabinet for use with the 28GEW and 38GEW

Manufactured from strong and durable white GRP, this heated cabinet protects the 28GEW or 38GEW emergency eye/face wash from the frost and external contaminants such as dust and debris. Complete with eye wash sign and hi-visibility green and white safety stripes, the cabinet can be wall mounted to save floor space.

## Cabinet for use with the 28GEW and 38GEW