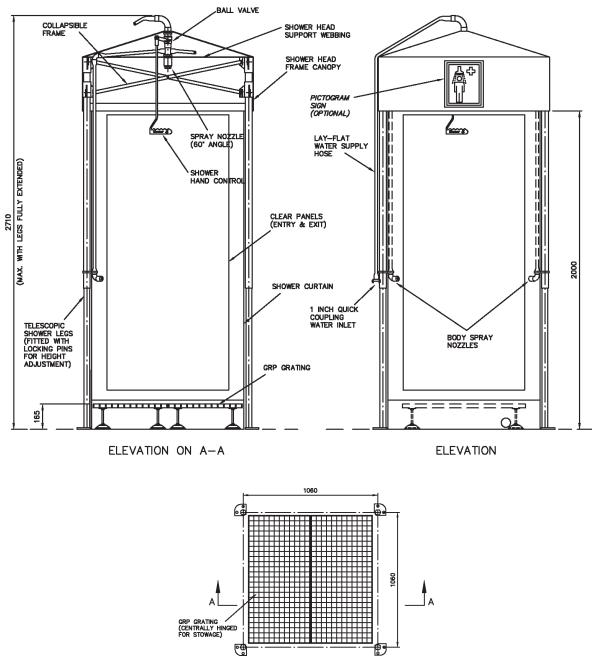

## Specifications

| MATERIALS OF CONSTRUCTION   |                                                                                                                              |
|-----------------------------|------------------------------------------------------------------------------------------------------------------------------|
| FRAME                       | Aluminum                                                                                                                     |
| ROOF CANOPY & SIDE SHEETING | Heavy duty PVC coated nylon                                                                                                  |
| SUMP & FOOT GRATING         | GRP                                                                                                                          |
| NOZZLES                     | PVC and injection moulded nylon 6                                                                                            |
| HOSE                        | Yellow PVC, cover soft PVC, reinforcement polyester yarn                                                                     |
| SERVICES                    |                                                                                                                              |
| SUPPLY PRESSURE             | 2 to 5 BAR G / 29 to 72 PSI                                                                                                  |
| WATER INLET                 | 22mm (1") geka fitting                                                                                                       |
| WATER DRAIN OUTLET          | 38mm (11/2") cam lock fitting                                                                                                |
| COLLECTION SUMP CAPACITY    | 150 L / 40 gal                                                                                                               |
| OPERATION                   |                                                                                                                              |
| SHOWER                      | Pull handle                                                                                                                  |
| DIMENSIONS & WEIGHT         |                                                                                                                              |
| DIMENSIONS (WxDxH)          | Assembled: 1060mm (41.7in) x 1060mm (41.7in) x 2710mm (106.7in)<br>Packed: 500mm (19.7in) x 1700mm (66.9in) x 300mm (11.8in) |
| WEIGHT                      | 35kg (77lb)                                                                                                                  |

## Portable decontamination shower with foldaway frame, side sheeting and sump

PORTA1000

PORTA1000G (no side sheeting or sump)

PLAN AT BASE

www.hughes-safety.com

Hughes Safety Showers Ltd, 457 Campbell Street, Sarnia, Ontario N7T 2J1 Canada T: 1-866-312-1652 E: customer.service@hughes-safety.com