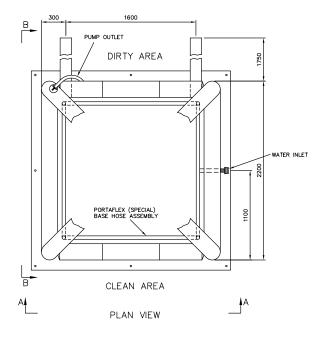

## Multi nozzle decontaminaton shower within an inflatable shelter PORTA-C

Combined with the hose assembly from the PORTA300-16E, this inflatable decontamination shelter is specifically designed for use where contaminated water needs to be contained. The replaceable inner lining has windows on two opposite sides to enable the decontamination process to be observed while openings on the other two sides enable personnel to walk through from the dirty to the clean area. The openings are fitted with drop down splash flaps to eliminate overspray. Deployed in less than 7 minutes.

## Specifications

| MATERIALS OF CONSTRUCTION                                                       |                                                                 |
|---------------------------------------------------------------------------------|-----------------------------------------------------------------|
| INFLATABLE FRAME                                                                | Neoprene coated polyester                                       |
| LINER & PARTITION                                                               | Polyurethane coated polyester                                   |
| SUMP                                                                            | PVC coated nylon                                                |
| WINDOWS                                                                         | Velbex clear plastic                                            |
| SERVICES                                                                        |                                                                 |
| VALVE - INFLATE ONLY                                                            | Rectus type 25 KS NW 7.8                                        |
| VALVE - INFLATE/DEFLATE                                                         | Type A5                                                         |
| VALVE - RELIEF                                                                  | Mirada 0.2 bar                                                  |
| INLET SIZE                                                                      | 21/2" male instantaneous coupling                               |
| OPERATING PRESSURE                                                              | 3 to 7 BAR G / 43 to 101 PSI                                    |
| MINIMUM FLOW RATE                                                               | 750 L per minute / 198 US gal per minute                        |
| DIMENSIONS & WEIGHT                                                             |                                                                 |
| LET SIZE PERATING PRESSURE INIMUM FLOW RATE IMENSIONS & WEIGHT MENSIONS (WXDXH) | Assembled: 2200mm (86.6in) x 2200mm (86.6in) x 2900mm (114.2in) |
|                                                                                 | Packed: 600mm (23.6in) x 500mm (19.7in) x 1200mm (47.2in)       |
| WEIGHT                                                                          | 45kg (99lb)                                                     |
|                                                                                 |                                                                 |