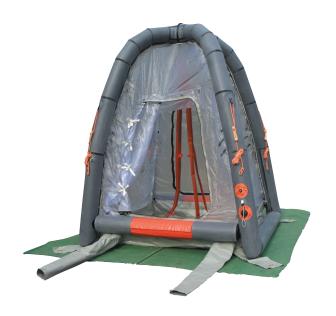

## Multi nozzle decontaminaton shower within an inflatable shelter PORTA-C

Combined with the hose assembly from the PORTA300-16E, this inflatable decontamination shelter is specifically designed for use where contaminated water needs to be contained. The replaceable inner lining has windows on two opposite sides to enable the decontamination process to be observed while openings on the other two sides enable personnel to walk through from the dirty to the clean area. The openings are fitted with drop down splash flaps to eliminate overspray. Deployed in less than 7 minutes.