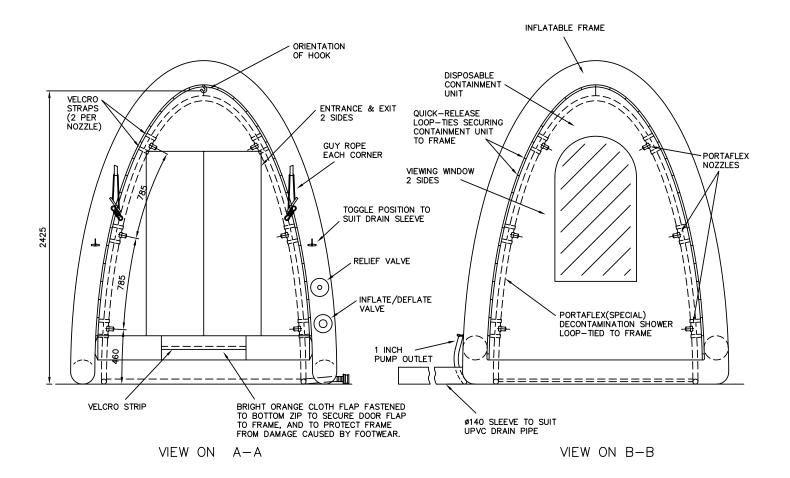

## Multi nozzle decontaminaton shower within an inflatable shelter PORTA-C

Combined with the hose assembly from the PORTA300-16E, this inflatable decontamination shelter is specifically designed for use where contaminated water needs to be contained. The replaceable inner lining has windows on two opposite sides to enable the decontamination process to be observed while openings on the other two sides enable personnel to walk through from the dirty to the clean area. The openings are fitted with drop down splash flaps to eliminate overspray. Deployed in less than 7 minutes.

## Specifications

| MATERIALS OF CONSTRUCTION                                                       |                                                                 |
|---------------------------------------------------------------------------------|-----------------------------------------------------------------|
| INFLATABLE FRAME                                                                | Neoprene coated polyester                                       |
| LINER & PARTITION                                                               | Polyurethane coated polyester                                   |
| SUMP                                                                            | PVC coated nylon                                                |
| WINDOWS                                                                         | Velbex clear plastic                                            |
| SERVICES                                                                        |                                                                 |
| VALVE - INFLATE ONLY                                                            | Rectus type 25 KS NW 7.8                                        |
| VALVE - INFLATE/DEFLATE                                                         | Type A5                                                         |
| VALVE - RELIEF                                                                  | Mirada 0.2 bar                                                  |
| INLET SIZE                                                                      | 21/2" male instantaneous coupling                               |
| OPERATING PRESSURE                                                              | 3 to 7 BAR G / 43 to 101 PSI                                    |
| MINIMUM FLOW RATE                                                               | 750 L per minute / 198 US gal per minute                        |
| DIMENSIONS & WEIGHT                                                             |                                                                 |
| LET SIZE PERATING PRESSURE INIMUM FLOW RATE IMENSIONS & WEIGHT MENSIONS (WXDXH) | Assembled: 2200mm (86.6in) x 2200mm (86.6in) x 2900mm (114.2in) |
|                                                                                 | Packed: 600mm (23.6in) x 500mm (19.7in) x 1200mm (47.2in)       |
| WEIGHT                                                                          | 45kg (99lb)                                                     |
|                                                                                 |                                                                 |