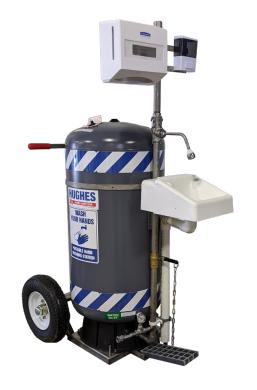

### Mobile self-contained hand washing station

#### HW40K

Self-contained, 114 liter (30 US Gallon) capacity hand washing station provides a reliable way for personnel to ensure they are able to manage an effective hygiene regime, whatever the location. Featuring a soap and paper towel dispenser, the hand washing station delivers a controlled flow of water to perform approximately 150 hand washes\* from a full unit.

- Stainless-steel frame and large pneumatic tires aid portability
- Hands-free foot activation for ease of use
- Simple to fill with a standard garden hose
- Can act as a supplement to permanent installations
- Suitable for indoor or outdoor use
- Optional sump (and ramp) available to contain used water