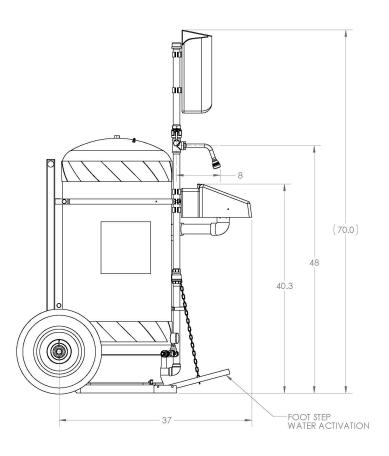

#### Specifications

| MATERIALS OF CONSTRUCTION            |                                                                         |  |
|--------------------------------------|-------------------------------------------------------------------------|--|
| PIPEWORK & FITTINGS                  | Stainless steel                                                         |  |
| OPERATING VALVE                      | Brass self-closing valve                                                |  |
| NOZZLE                               | Single aerated PVC nozzle                                               |  |
| STANDARD FINISH                      | Powder coated grey with white and blue stripes                          |  |
| SERVICES                             |                                                                         |  |
| CAPACITY                             | 114 liters (30 US Gallons)                                              |  |
| DESIGN OPERATING PRESSURE            | 2 to 6 Bar (29 to 87 PSI)                                               |  |
| WATER INLET                          | <sup>1</sup> / <sub>2</sub> inch quick connect stainless-steel coupling |  |
| DRAIN                                | 1 <sup>1</sup> / <sub>2</sub> inch PVC drain to floor                   |  |
| FLOW RATE                            | 2 liters per minute at 1.2 Bar                                          |  |
| HAND WASHING CYCLES                  | ~150 washes per full tank*                                              |  |
| ENVIRONMENTAL OPERATING TEMPERATURES |                                                                         |  |
| MINIMUM OPERATING TEMPERATURE        | 5C (41F)                                                                |  |
| MAXIMUM OPERATING TEMPERATURE        | 35C (95F)                                                               |  |
| OPERATION                            |                                                                         |  |
| HANDWASH ACTIVATION                  | Push foot treadle operation with automatic shut off                     |  |
| DIMENSIONS & WEIGHT                  |                                                                         |  |
| DIMENSIONS (WxDxH)                   | 839mm (33in) x 1254mm (44.4in) x 1752mm (69in)                          |  |
| WEIGHT                               | 79.8kg (176lb)                                                          |  |
|                                      |                                                                         |  |

# General Arrangement Drawing

## Mobile self-contained hand washing station

HW40K