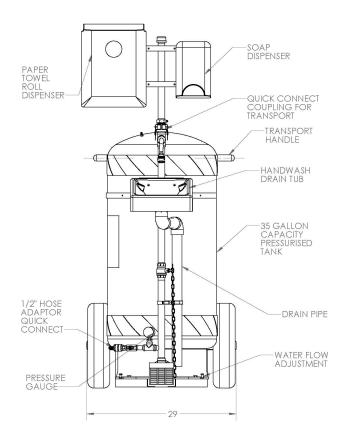

- Stainless-steel frame and large pneumatic tires aid portability
- Hands-free foot activation for ease of use
- Simple to fill with a standard garden hose
- Can act as a supplement to permanent installations
- Suitable for indoor or outdoor use
- Optional sump (and ramp) available to contain used water

#### Specifications

| MATERIALS OF CONSTRUCTION            |                                                                         |  |
|--------------------------------------|-------------------------------------------------------------------------|--|
| PIPEWORK & FITTINGS                  | Stainless steel                                                         |  |
| OPERATING VALVE                      | Brass self-closing valve                                                |  |
| NOZZLE                               | Single aerated PVC nozzle                                               |  |
| STANDARD FINISH                      | Powder coated grey with white and blue stripes                          |  |
| SERVICES                             |                                                                         |  |
| CAPACITY                             | 114 liters (30 US Gallons)                                              |  |
| DESIGN OPERATING PRESSURE            | 2 to 6 Bar (29 to 87 PSI)                                               |  |
| WATER INLET                          | <sup>1</sup> / <sub>2</sub> inch quick connect stainless-steel coupling |  |
| DRAIN                                | 1 <sup>1</sup> / <sub>2</sub> inch PVC drain to floor                   |  |
| FLOW RATE                            | 2 liters per minute at 1.2 Bar                                          |  |
| HAND WASHING CYCLES                  | ~150 washes per full tank*                                              |  |
| ENVIRONMENTAL OPERATING TEMPERATURES |                                                                         |  |
| MINIMUM OPERATING TEMPERATURE        | 5C (41F)                                                                |  |
| MAXIMUM OPERATING TEMPERATURE        | 35C (95F)                                                               |  |
| OPERATION                            |                                                                         |  |
| HANDWASH ACTIVATION                  | Push foot treadle operation with automatic shut off                     |  |
| DIMENSIONS & WEIGHT                  |                                                                         |  |
| DIMENSIONS (WxDxH)                   | 839mm (33in) x 1254mm (44.4in) x 1752mm (69in)                          |  |
| WEIGHT                               | 79.8kg (176lb)                                                          |  |
|                                      |                                                                         |  |