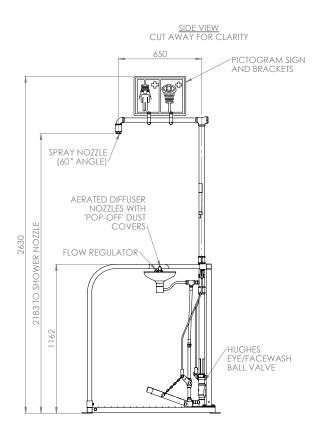

## General Arrangement Drawing

## Specifications

| MATERIALS OF CONSTRUCTION     |                                                                                                                                   |
|-------------------------------|-----------------------------------------------------------------------------------------------------------------------------------|
| PIPEWORK & FITTINGS           | Stainless steel (GS) or galvanized mild steel (GLV)                                                                               |
| FRAME                         | Stainless steel (GS) or galvanized mild steel (GLV)                                                                               |
| OPERATING VALVE               | Stainless steel, full bore, stay open ball valve                                                                                  |
| SHOWER NOZZLE                 | Injection moulded nylon 6                                                                                                         |
| EYE WASH BOWL                 | Stainless steel                                                                                                                   |
| EYE WASH DIFFUSERS            | Chrome plated brass retaining ring, stainless steel filter mesh, plastic body                                                     |
| STANDARD FINISH               | Polished brush (GS) or green powder coated (GLV)                                                                                  |
| SERVICES                      |                                                                                                                                   |
| WATER INLET                   | 11/4" female NPT                                                                                                                  |
| OPERATING PRESSURE            | 2 to 6 BAR G / 29 to 87 PSI (higher supply pressures accommodated with the incorporation of the optional pressure reducing valve) |
| MINIMUM FLOW RATES            | Shower: 76 L per minute / 20 US gal per minute                                                                                    |
|                               | Eye wash: 12 L per minute / 3 US gal per minute                                                                                   |
| AMBIENT OPERATING TEMPERATURE |                                                                                                                                   |
| MINIMUM                       | 5C / 41F                                                                                                                          |
| MAXIMUM                       | 55C / 131F                                                                                                                        |
| OPERATION                     |                                                                                                                                   |
| SHOWER                        | Push down lever                                                                                                                   |
| EYE WASH                      | Push down lever                                                                                                                   |
| DIMENSIONS & WEIGHT           |                                                                                                                                   |
| DIMENSIONS (WxDxH)            | 838mm (33in) x 1080mm (42.5in) x 2300mm (90.6in)                                                                                  |
| WEIGHT                        | 105kg (231lb)                                                                                                                     |