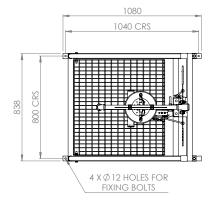

## General Arrangement Drawing

## Specifications

| MATERIALS OF CONSTRUCTION     |                                                                                                                                   |
|-------------------------------|-----------------------------------------------------------------------------------------------------------------------------------|
| PIPEWORK & FITTINGS           | Stainless steel (GS) or galvanized mild steel (GLV)                                                                               |
| FRAME                         | Stainless steel (GS) or galvanized mild steel (GLV)                                                                               |
| OPERATING VALVE               | Stainless steel, full bore, stay open ball valve                                                                                  |
| SHOWER NOZZLE                 | Injection moulded nylon 6                                                                                                         |
| EYE WASH BOWL                 | Stainless steel                                                                                                                   |
| EYE WASH DIFFUSERS            | Chrome plated brass retaining ring, stainless steel filter mesh, plastic body                                                     |
| STANDARD FINISH               | Polished brush (GS) or green powder coated (GLV)                                                                                  |
| SERVICES                      |                                                                                                                                   |
| WATER INLET                   | 11/4" female NPT                                                                                                                  |
| OPERATING PRESSURE            | 2 to 6 BAR G / 29 to 87 PSI (higher supply pressures accommodated with the incorporation of the optional pressure reducing valve) |
| MINIMUM FLOW RATES            | Shower: 76 L per minute / 20 US gal per minute                                                                                    |
|                               | Eye wash: 12 L per minute / 3 US gal per minute                                                                                   |
| AMBIENT OPERATING TEMPERATURE |                                                                                                                                   |
| MINIMUM                       | 5C / 41F                                                                                                                          |
| MAXIMUM                       | 55C / 131F                                                                                                                        |
| OPERATION                     |                                                                                                                                   |
| SHOWER                        | Push down lever                                                                                                                   |
| EYE WASH                      | Push down lever                                                                                                                   |
| DIMENSIONS & WEIGHT           |                                                                                                                                   |
| DIMENSIONS (WxDxH)            | 838mm (33in) x 1080mm (42.5in) x 2300mm (90.6in)                                                                                  |
| WEIGHT                        | 105kg (231lb)                                                                                                                     |