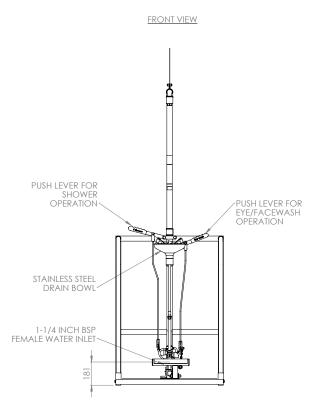

## General Arrangement Drawing

## Specifications

| MATERIALS OF CONSTRUCTION     |                                                                                                                                   |
|-------------------------------|-----------------------------------------------------------------------------------------------------------------------------------|
| PIPEWORK & FITTINGS           | Stainless steel (GS) or galvanized mild steel (GLV)                                                                               |
| FRAME                         | Stainless steel (GS) or galvanized mild steel (GLV)                                                                               |
| OPERATING VALVE               | Stainless steel, full bore, stay open ball valve                                                                                  |
| SHOWER NOZZLE                 | Injection moulded nylon 6                                                                                                         |
| EYE WASH BOWL                 | Stainless steel                                                                                                                   |
| EYE WASH DIFFUSERS            | Chrome plated brass retaining ring, stainless steel filter mesh, plastic body                                                     |
| STANDARD FINISH               | Polished brush (GS) or green powder coated (GLV)                                                                                  |
| SERVICES                      |                                                                                                                                   |
| WATER INLET                   | 11/4" female NPT                                                                                                                  |
| OPERATING PRESSURE            | 2 to 6 BAR G / 29 to 87 PSI (higher supply pressures accommodated with the incorporation of the optional pressure reducing valve) |
| MINIMUM FLOW RATES            | Shower: 76 L per minute / 20 US gal per minute                                                                                    |
|                               | Eye wash: 12 L per minute / 3 US gal per minute                                                                                   |
| AMBIENT OPERATING TEMPERATURE |                                                                                                                                   |
| MINIMUM                       | 5C / 41F                                                                                                                          |
| MAXIMUM                       | 55C / 131F                                                                                                                        |
| OPERATION                     |                                                                                                                                   |
| SHOWER                        | Push down lever                                                                                                                   |
| EYE WASH                      | Push down lever                                                                                                                   |
| DIMENSIONS & WEIGHT           |                                                                                                                                   |
| DIMENSIONS (WxDxH)            | 838mm (33in) x 1080mm (42.5in) x 2300mm (90.6in)                                                                                  |
| WEIGHT                        | 105kg (231lb)                                                                                                                     |