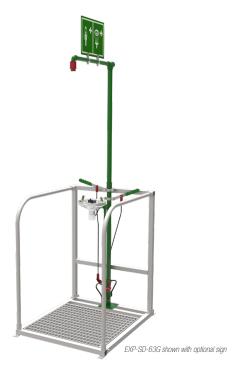

## Self-draining safety shower and stainless steel open bowl eye wash within a protective single frame

SD63GLV SD63GS

A single protective stainless steel frame surrounds the popular self-draining combination shower for use in hot climates. Providing a designated area for the safety equipment, the frame stops the space becoming obstructed or cluttered. The hand rails also give extra support to a casualty when approaching the safety shower and eye/face wash unit.

## Self-draining safety shower and stainless steel open bowl eye wash within a protective single frame

SD63GLV SD63GS