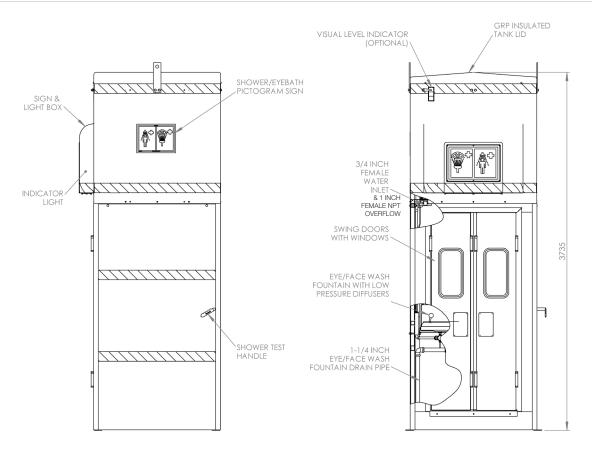

## General Arrangement Drawing

# **1200L** Tank fed safety shower with doors - immersion heated MH14KS1200P