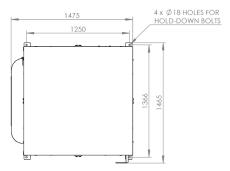

## Specifications cont.

| OPERATION           |                                                       |
|---------------------|-------------------------------------------------------|
| SHOWER              | Push activated panic bar (or optional GRP foot panel) |
| EYE WASH            | Lift lid                                              |
| DIMENSIONS & WEIGHT |                                                       |
| DIMENSIONS (WxDxH)  | 1575mm (62in) x 1498mm (59in) x 3810mm (150in)        |
|                     |                                                       |