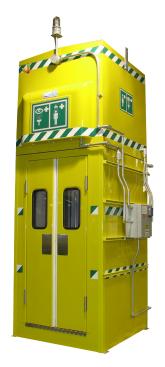

### 1200L Tank fed safety shower with doors - immersion heated

#### MH14KS1200P

For severely cold climates, the polar tank shower features all the benefits of the popular immersion heated model with double-skinned fibreglass insulated cubicle with doors to protect the casualty from the elements.

For maximum protection, an air heater maintains the temperature of the internal cubicle, in addition to trace heating on the shower valve. Effective in environments where a constant supply of water, or adequate water pressure, and flow rates cannot be guaranteed.

Features internally mounted, covered eye/face wash unit and rectangular hollow section stainless steel frames designed and built to be earthquake-proof, conforming to the California Building Code.

Note: this tank shower is ANSI compliant for the 15 minutes time requirement only when connected to a plumbed-in water source.