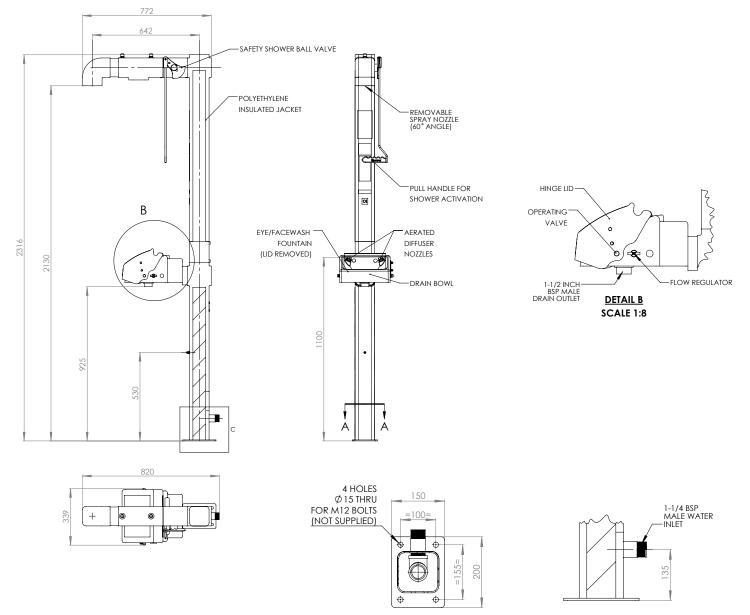

## Jacketed and insulated safety shower with ABS closed bowl eye wash

J5G45G J5GS45G

This combination emergency safety shower and eye/face wash is suitable in environments that require protection from the adverse effects of direct sunlight experienced in warm climates. The pre-insulated outer jacket provides a barrier against solar radiation, while the chemical and UV resistant lid of the eye wash shields the bowl and diffusers from dust, dirt and debris. The shower and eye wash meet the minimum water flow rates stipulated in ANSI Z358.1-2014.

## Specifications

| MATERIALS OF CONSTRUCTION     |                                                                                               |
|-------------------------------|-----------------------------------------------------------------------------------------------|
| PIPEWORK & FITTINGS           | Stainless steel (GS) or galvanized mild steel (G)                                             |
| OPERATING VALVE               | Stainless steel, full bore, stay open ball valve                                              |
| SHOWER NOZZLE                 | Injection moulded nylon 6                                                                     |
| EYE WASH                      | Acrylic capped ABS                                                                            |
| EYE WASH DIFFUSERS            | Chrome plated brass retaining ring, stainless steel filter mesh, plastic body                 |
| INSULATION & OUTER CASING     | Polyurethane foam insulation with a medium density polyethylene impact resistant outer casing |
| SERVICES                      |                                                                                               |
| WATER INLET                   | 1¼" male NPT                                                                                  |
| OPERATING PRESSURE            | 2 to 6 BAR G / 29 to 87 PSI                                                                   |
| MINIMUM FLOW RATES            | Shower: 76 L per minute / 20 US gal per minute                                                |
|                               | Eye wash: 12 L per minute / 3 US gal per minute                                               |
| AMBIENT OPERATING TEMPERATURE |                                                                                               |
| MINIMUM                       | 0C / 32F                                                                                      |
| MAXIMUM                       | 55C / 131F                                                                                    |
| OPERATION                     |                                                                                               |
| SHOWER                        | Pull handle                                                                                   |
| EYE WASH                      | Pull lid down                                                                                 |
| DIMENSIONS & WEIGHT           |                                                                                               |
| DIMENSIONS (WxDxH)            | 339mm (13.3in) x 792mm (31.2in) x 2316mm (91.2in)                                             |
| WEIGHT                        | 25kg (55lb)                                                                                   |

## Jacketed and insulated safety shower with ABS closed bowl eye wash

J5G45G J5GS45G

SCALE 1:8

DETAIL C SCALE 1: 8

www.hughes-safety.com