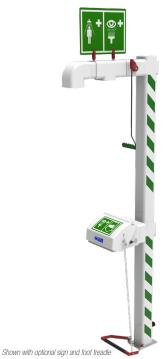

## Jacketed and insulated safety shower with ABS closed bowl eye wash

J5G45G J5GS45G

This combination emergency safety shower and eye/face wash is suitable in environments that require protection from the adverse effects of direct sunlight experienced in warm climates. The pre-insulated outer jacket provides a barrier against solar radiation, while the chemical and UV resistant lid of the eye wash shields the bowl and diffusers from dust, dirt and debris. The shower and eye wash meet the minimum water flow rates stipulated in ANSI Z358.1-2014.