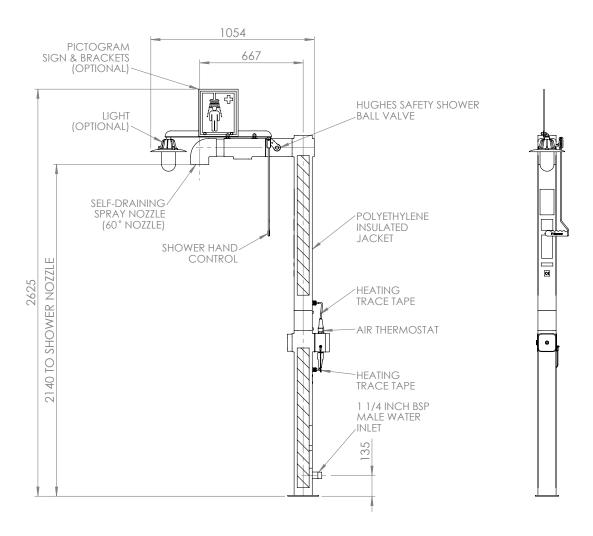

## Trace tape heated floor mounted safety shower

H5G-1H H5GS-1H

Ensure worker safety in all conditions with this trace tape heated and insulated emergency safety shower. Suitable for hazardous environments, this floor mounted model prevents water within the pipework freezing in colder climates. A constant flow rate of 76 liters (20 US gal) per minute provides a thorough decontamination of a casualty exposed to dangerous contaminants. Meets ANSI requirements.

## Specifications

| MATERIALS OF CONSTRUCTION     |                                                                                                                                   |
|-------------------------------|-----------------------------------------------------------------------------------------------------------------------------------|
| PIPEWORK & FITTINGS           | Stainless steel (GS) or galvanized mild steel (G)                                                                                 |
| OPERATING VALVE               | Stainless steel, full bore, stay open ball valve                                                                                  |
| SHOWER NOZZLE                 | Injection moulded nylon 6                                                                                                         |
| INSULATION & OUTER CASING     | Polyurethane foam insulation with a medium density polyethylene impact resistant outer casing                                     |
| SERVICES                      |                                                                                                                                   |
| ELECTRICAL EQUIPMENT          | CLASS 1, DIV 2, GRPS A, B, C & D                                                                                                  |
| ELECTRICAL SUPPLY             | 110V, single phase, 50/60Hz                                                                                                       |
| HEATING TYPE                  | Trace tape heated and insulated                                                                                                   |
| HEATING LOAD                  | 57 watts                                                                                                                          |
| WATER INLET                   | 11/4" male NPT                                                                                                                    |
| OPERATING PRESSURE            | 2 to 6 BAR G / 29 to 87 PSI (higher supply pressures accommodated with the incorporation of the optional pressure reducing valve) |
| MINIMUM FLOW RATES            | Shower: 76 L per minute / 20 US gal per minute                                                                                    |
| AMBIENT OPERATING TEMPERATURE |                                                                                                                                   |
| MINIMUM                       | -20C / -4F                                                                                                                        |
| MAXIMUM                       | 35C / 95F                                                                                                                         |
| OPERATION                     |                                                                                                                                   |
| SHOWER                        | Pull handle                                                                                                                       |
| DIMENSIONS & WEIGHT           |                                                                                                                                   |
| DIMENSIONS (WxDxH)            | 210mm (8.3in) x 890mm (35in) x 2330mm (91.7in)                                                                                    |
| WEIGHT                        | 21kg (46lb)                                                                                                                       |