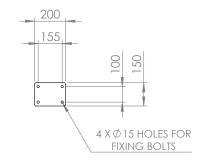

## Trace tape heated floor mounted safety shower

H5G-1H H5GS-1H

FIXING DETAIL VIEW

www.hughes-safety.com