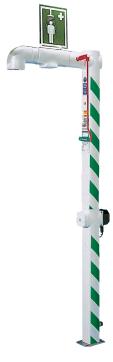

## Trace tape heated floor mounted safety shower

H5G-1H H5GS-1H

Ensure worker safety in all conditions with this trace tape heated and insulated emergency safety shower. Suitable for hazardous environments, this floor mounted model prevents water within the pipework freezing in colder climates. A constant flow rate of 76 liters (20 US gal) per minute provides a thorough decontamination of a casualty exposed to dangerous contaminants. Meets ANSI requirements.