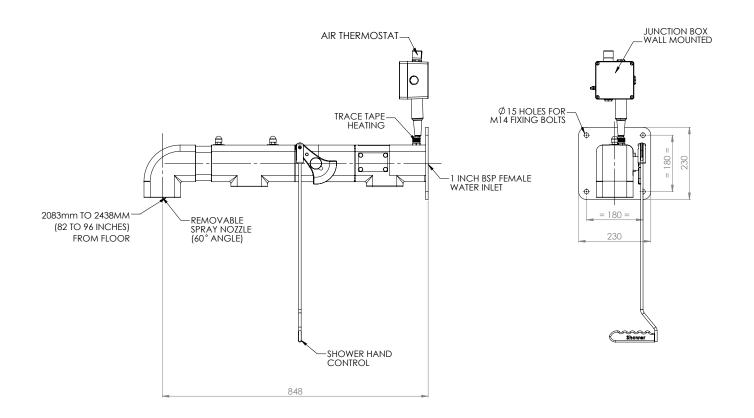

## General Arrangement Drawing

## Specifications

| MATERIALS OF CONSTRUCTION     |                                                                                                                                   |
|-------------------------------|-----------------------------------------------------------------------------------------------------------------------------------|
| PIPEWORK & FITTINGS           | Stainless steel (GS) or galvanized mild steel (G)                                                                                 |
| OPERATING VALVE               | Stainless steel, full bore, stay open ball valve                                                                                  |
| SHOWER NOZZLE                 | Injection moulded nylon 6                                                                                                         |
| INSULATION & OUTER CASING     | Polyurethane foam insulation with a medium density polyethylene impact resistant outer casing                                     |
| SERVICES                      |                                                                                                                                   |
| ELECTRICAL EQUIPMENT          | CLASS 1, DIV 2, GRPS A, B, C & D                                                                                                  |
| ELECTRICAL SUPPLY             | 110V, single phase, 50/60Hz                                                                                                       |
| HEATING TYPE                  | Trace tape heated and insulated                                                                                                   |
| HEATING LOAD                  | 57 watts                                                                                                                          |
| WATER INLET                   | 1" female NPT                                                                                                                     |
| OPERATING PRESSURE            | 2 to 6 BAR G / 29 to 87 PSI (higher supply pressures accommodated with the incorporation of the optional pressure reducing valve) |
| MINIMUM FLOW RATES            | Shower: 76 L per minute / 20 US gal per minute                                                                                    |
| AMBIENT OPERATING TEMPERATURE |                                                                                                                                   |
| MINIMUM                       | -20C / -4F                                                                                                                        |
| MAXIMUM                       | 35C / 95F                                                                                                                         |
| OPERATION                     |                                                                                                                                   |
| SHOWER                        | Pull handle                                                                                                                       |
| DIMENSIONS & WEIGHT           |                                                                                                                                   |
| DIMENSIONS (WxDxH)            | 230mm (9.1in) x 924mm (36.4in) x 650mm (25.6in)                                                                                   |
| WEIGHT                        | 12kg (26lb)                                                                                                                       |