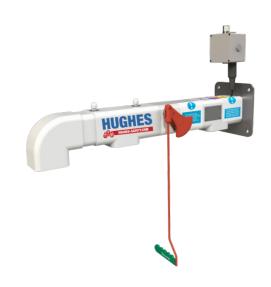

## Trace tape heated wall mounted safety shower

H2G-1H H2GS-1H

Trace tape heating and pre-insulation make this emergency safety shower suitable for environments where there is a possibility of low ambient temperatures causing the water within the pipework to freeze. This wall mounted model is a great solution in locations with limited floor space. When connected to a mains supply, the shower delivers 76 liters (20 US gal) per minute continuous water flow in temperatures down to -20C (-4F). Suitable for both hazardous and non-hazardous environments. Conforms to ANSI standards.

## Trace tape heated wall mounted safety shower

H2G-1H H2GS-1H