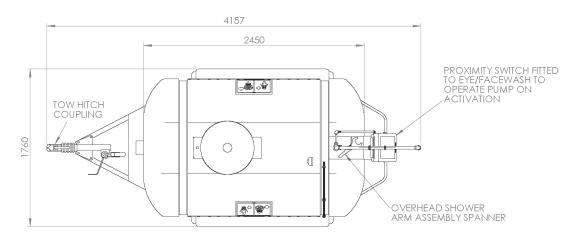

## General Arrangement Drawing

### Specifications cont.

| OPERATION           |                                                                  |
|---------------------|------------------------------------------------------------------|
| SHOWER              | Push down lever                                                  |
| EYE WASH            | Pull lid down                                                    |
| DIMENSIONS & WEIGHT |                                                                  |
| DIMENSIONS (WxDxH)  | Assembled: 1760mm (69.3in) x 4157mm (163.7in) x 2893mm (113.9in) |
| WEIGHT              | Full: 2460kg (5423lb), Empty: 460kg (1014lbs)                    |