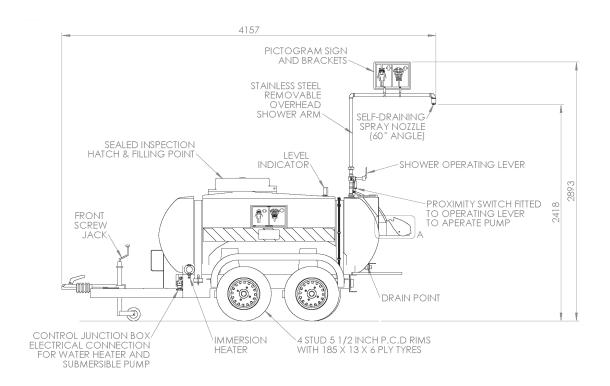

## General Arrangement Drawing

### Specifications cont.

| OPERATION           |                                                                  |
|---------------------|------------------------------------------------------------------|
| SHOWER              | Push down lever                                                  |
| EYE WASH            | Pull lid down                                                    |
| DIMENSIONS & WEIGHT |                                                                  |
| DIMENSIONS (WxDxH)  | Assembled: 1760mm (69.3in) x 4157mm (163.7in) x 2893mm (113.9in) |
| WEIGHT              | Full: 2460kg (5423lb), Empty: 460kg (1014lbs)                    |