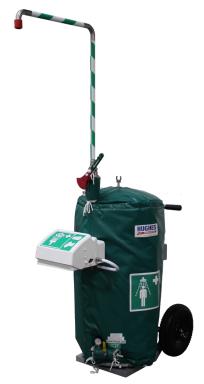

Mobile self-contained safety shower with eye wash and insulated jacket - 30 US gal

#### J40K45G

The popular 40K45G mobile safety shower and eye/face wash is now available with a removable insulated jacket to offer protection to the unit from frost or direct sunlight. The soft polyester coated PVC jacket features a silicone glass cloth inner and a 25mm thick matt insulation.

#### Options:

- Heated jacket to prevent water within the tank freezing (H40K45G)
- Handheld eye, face and body shower
- Non-jacketed model (40K45G)