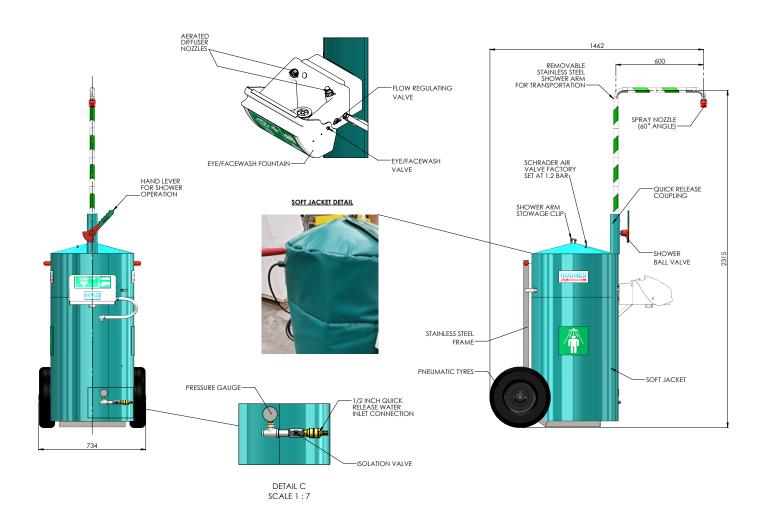

### Specifications

| MATERIALS OF CONSTRUCTION     |                                                                                                                     |
|-------------------------------|---------------------------------------------------------------------------------------------------------------------|
| PIPEWORK & FITTINGS           | Stainless steel                                                                                                     |
| OPERATING VALVE               | Stainless steel                                                                                                     |
| FRAME                         | Powder coated stainless steel                                                                                       |
| SHOWER NOZZLE                 | uPVC                                                                                                                |
| EYE WASH                      | Acrylic capped ABS                                                                                                  |
| EYE WASH DIFFUSERS            | Chrome plated brass retaining ring, stainless steel filter mesh, plastic body                                       |
| INSULATED JACKET              | 460g polyester coted PVC outer jacket with a silicone glass cloth inner, encapsulating a 25mm thick matt insulation |
| SERVICES                      |                                                                                                                     |
| CAPACITY                      | 114 L / 30 US gal                                                                                                   |
| WATER INLET                   | 1/2" quick release hose connector                                                                                   |
| OPERATING PRESSURE            | 3 to 5.5 BAR G / 43 to 79 PSI                                                                                       |
| MINIMUM FLOW RATES            | Shower: 50 L per minute / 13 US gal per minute                                                                      |
|                               | Eye wash: 12 L per minute / 3 US gal per minute                                                                     |
| AMBIENT OPERATING TEMPERATURE |                                                                                                                     |
| MINIMUM                       | At -5C / 23F water reaches freezing point after 24hrs.                                                              |
|                               | At -10C / 14F water reaches freezing point after 12hrs.                                                             |
| MAXIMUM                       | 35C / 95F                                                                                                           |
| OPERATION                     |                                                                                                                     |
| SHOWER                        | Push down lever                                                                                                     |
| EYE WASH                      | Pull lid down                                                                                                       |
| DIMENSIONS & WEIGHT           |                                                                                                                     |
| DIMENSIONS (WxDxH)            | Assembled: 734mm (29in) x 1462mm (57.5in) x 2315mm (91in)                                                           |
| WEIGHT                        | 82kg (181lb)                                                                                                        |

## General Arrangement Drawing