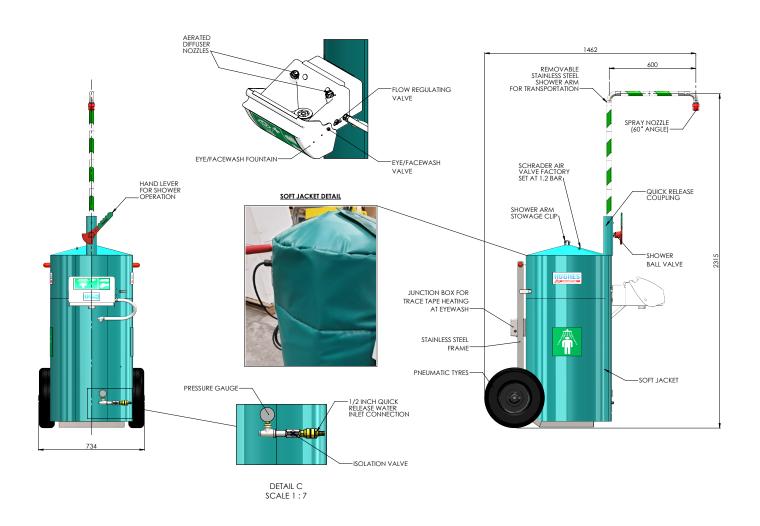

# General Arrangement Drawing

# Mobile self-contained safety shower with eye wash and heated jacket - 30 US gal

H40K45G