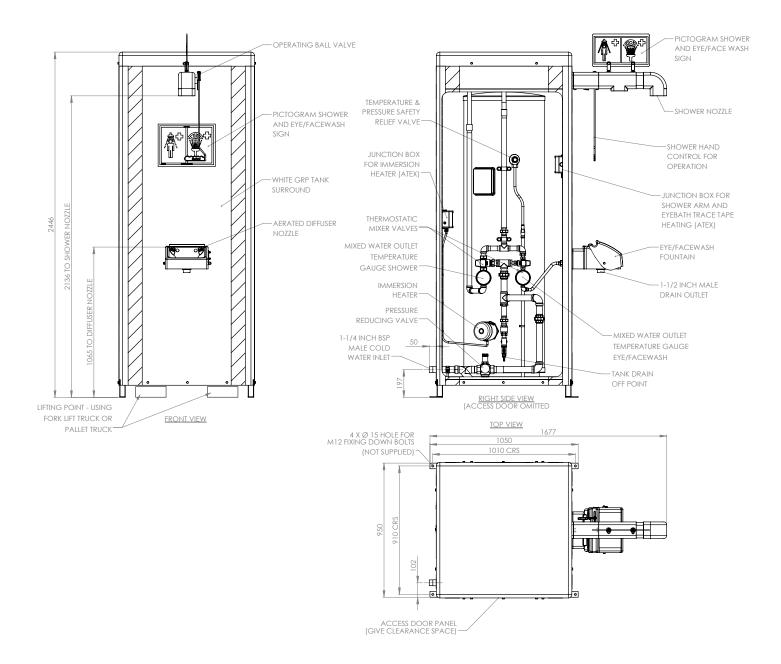

## MATERIALS OF CONSTRUCTION

| MATERIALS OF CONSTRUCTION     |                                                                                                                                      |
|-------------------------------|--------------------------------------------------------------------------------------------------------------------------------------|
| PIPEWORK & FITTINGS           | Stainless steel                                                                                                                      |
| FRAME                         | Stainless steel                                                                                                                      |
| OPERATING VALVE               | Stainless steel, full bore, stay open ball valve                                                                                     |
| SHOWER NOZZLE                 | Injection moulded nylon 6                                                                                                            |
| EYE WASH                      | Acrylic capped ABS                                                                                                                   |
| EYE WASH DIFFUSERS            | Chrome plated brass retaining ring, stainless steel filter mesh, plastic body                                                        |
| INSULATION & OUTER CASING     | Polyurethane foam insulation with GRP outer casing                                                                                   |
| SERVICES                      |                                                                                                                                      |
| ELECTRICAL EQUIPMENT          | For hazardous areas (-2H): CLASS 1, DIV 2, GRPS C & D<br>For use in areas classified as non-hazardous (-2)                           |
| ELECTRICAL SUPPLY             | 240V, single phase, 50/60Hz                                                                                                          |
| HEATING TYPE                  | Immersion heated insulated tank                                                                                                      |
| HEATING LOAD                  | 3kW @ 240V                                                                                                                           |
| WATER TEMPERATURE SET POINT   | Factory set to 25C (77F). Adjustable.                                                                                                |
| PRESSURE REDUCING VALVE       | Factory set at 3 BAR G (43 PSI)                                                                                                      |
| WATER INLET                   | 1¼" male NPT                                                                                                                         |
| OPERATING PRESSURE            | 2 to 6 BAR G / 29 to 87 PSI<br>(higher supply pressures accommodated with the incorporation of the optional pressure reducing valve) |
| MINIMUM FLOW RATES            | Shower: 76 L per minute / 20 US gal per minute                                                                                       |
|                               | Eye wash: 12 L per minute / 3 US gal per minute                                                                                      |
| AMBIENT OPERATING TEMPERATURE |                                                                                                                                      |
| MINIMUM                       | -25C / -13F                                                                                                                          |
| MAXIMUM                       | 40C / 104F                                                                                                                           |
| OPERATION                     |                                                                                                                                      |
| SHOWER                        | Pull handle                                                                                                                          |
| EYE WASH                      | Pull lid down                                                                                                                        |
| DIMENSIONS & WEIGHT           |                                                                                                                                      |
| DIMENSIONS (WxDxH)            | 950mm (37.4in) x 1677mm (66in) x 2446mm (96.3in)                                                                                     |
| WEIGHT                        | 230kg (507lb)                                                                                                                        |
|                               |                                                                                                                                      |