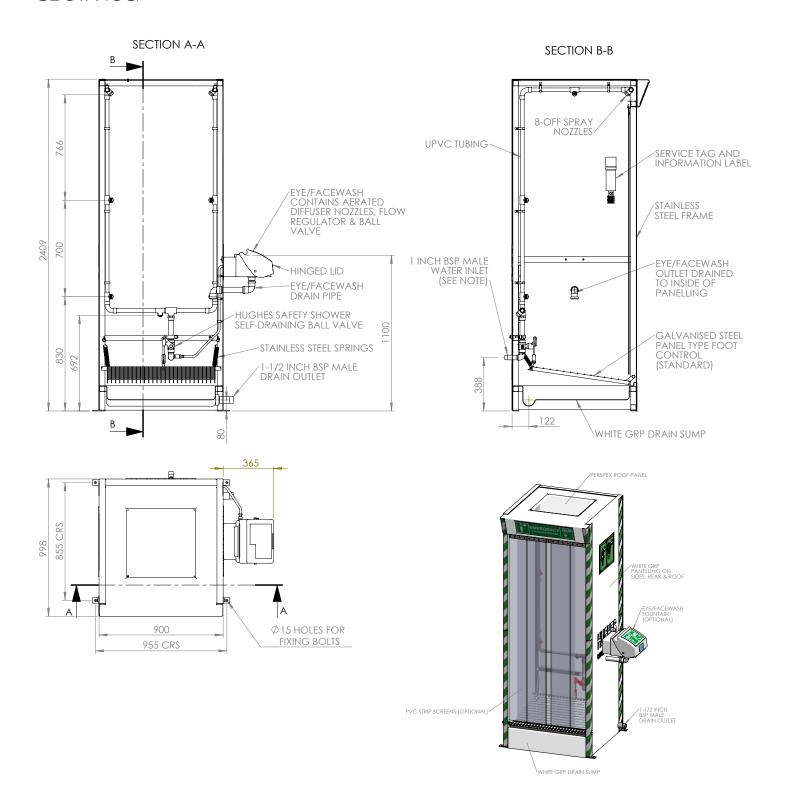

### Specifications

| MATERIAL O OF GONOTRUCTION    |                                                                                                                                     |
|-------------------------------|-------------------------------------------------------------------------------------------------------------------------------------|
| MATERIALS OF CONSTRUCTION     |                                                                                                                                     |
| PIPEWORK & FITTINGS           | uPVC and stainless steel                                                                                                            |
| FRAME                         | Stainless steel                                                                                                                     |
| OPERATING VALVE               | Stainless steel, full bore, stay open ball valve                                                                                    |
| SHOWER NOZZLES                | uPVC                                                                                                                                |
| STANDARD FINISH               | GRP                                                                                                                                 |
| SERVICES                      |                                                                                                                                     |
| WATER INLET                   | 1" male NPT                                                                                                                         |
| OPERATING PRESSURE            | 3 to 6 BAR G $/$ 43 to 87 PSI (higher supply pressures accommodated with the incorporation of the optional pressure reducing valve) |
| MINIMUM FLOW RATES            | Shower: 115 L per minute / 30 US gal per minute                                                                                     |
| AMBIENT OPERATING TEMPERATURE |                                                                                                                                     |
| MINIMUM                       | 5C / 41F                                                                                                                            |
| MAXIMUM                       | 35C / 95F                                                                                                                           |
| OPERATION                     |                                                                                                                                     |
| SHOWER                        | Foot panel                                                                                                                          |
| DIMENSIONS & WEIGHT           |                                                                                                                                     |
| DIMENSIONS (WxDxH)            | 955mm (37.5in) x 998mm (39.3in) x 2409mm (94.8in)                                                                                   |
| WEIGHT                        | 145kg (320lb)                                                                                                                       |

# General Arrangement Drawing

#### Multi nozzle cubicle safety shower

SD31K45G

www.hughes-safety.com