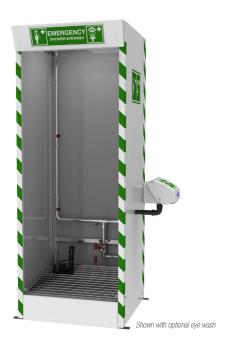

#### SD31K45G

This multi nozzle emergency safety shower is enclosed within a strong, corrosion resistant GRP cubicle with stainless steel frame. It features an integral drain sump to reduce the risk of surplus contaminated water outside of the shower area. The multiple spray nozzles are activated when the casualty steps on the foot panel inside the cubicle, offering instant hands-free operation and a top to toe decontamination. Designed to meet ANSI Z358.1-2014 standards.