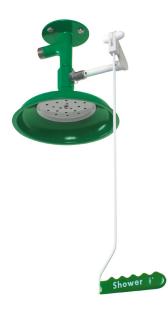

## **Ceiling mounted laboratory safety shower** L23GSV

For laboratory environments in both a professional and school setting, this ceiling mounted unit is ideal where space is limited. The powder coated stainless steel pipework ensures resistance to corrosive and flammable materials. For a rapid response to an accidental spill or splash the easy-grip pull rod allows for instant activation.

## Specifications

| MATERIALS OF CONSTRUCTION     |                                                                                                                                      |
|-------------------------------|--------------------------------------------------------------------------------------------------------------------------------------|
| PIPEWORK & FITTINGS           | Stainless steel                                                                                                                      |
| OPERATING VALVE               | Stainless steel                                                                                                                      |
| SHOWER ROSE                   | Powder coated stainless steel                                                                                                        |
| STANDARD FINISH               | Green powder coated polyester                                                                                                        |
| SERVICES                      |                                                                                                                                      |
| WATER INLET                   | 1" male NPT                                                                                                                          |
| OPERATING PRESSURE            | 2 to 6 BAR G / 29 to 87 PSI<br>(higher supply pressures accommodated with the incorporation of the optional pressure reducing valve) |
| MINIMUM FLOW RATES            | 76 L per minute / 20 US gal per minute                                                                                               |
| AMBIENT OPERATING TEMPERATURE |                                                                                                                                      |
| MINIMUM                       | 5C / 41F                                                                                                                             |
| MAXIMUM                       | 35C / 95F                                                                                                                            |
| OPERATION                     |                                                                                                                                      |
| SHOWER                        | Pull handle                                                                                                                          |
| DIMENSIONS & WEIGHT           |                                                                                                                                      |
| DIMENSIONS (WxDxH)            | 300mm (11.8in) x 260mm (10.2in) x 312mm (12.3in)                                                                                     |
| WEIGHT                        | 5kg (11lb)                                                                                                                           |