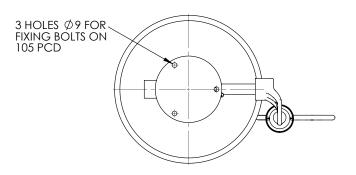

## Specifications

| MATERIALS OF CONSTRUCTION     |                                                                                                                                      |
|-------------------------------|--------------------------------------------------------------------------------------------------------------------------------------|
| PIPEWORK & FITTINGS           | Stainless steel                                                                                                                      |
| OPERATING VALVE               | Stainless steel                                                                                                                      |
| SHOWER ROSE                   | Powder coated stainless steel                                                                                                        |
| STANDARD FINISH               | Green powder coated polyester                                                                                                        |
| SERVICES                      |                                                                                                                                      |
| WATER INLET                   | 1" male NPT                                                                                                                          |
| OPERATING PRESSURE            | 2 to 6 BAR G / 29 to 87 PSI<br>(higher supply pressures accommodated with the incorporation of the optional pressure reducing valve) |
| MINIMUM FLOW RATES            | 76 L per minute / 20 US gal per minute                                                                                               |
| AMBIENT OPERATING TEMPERATURE |                                                                                                                                      |
| MINIMUM                       | 5C / 41F                                                                                                                             |
| MAXIMUM                       | 35C / 95F                                                                                                                            |
| OPERATION                     |                                                                                                                                      |
| SHOWER                        | Pull handle                                                                                                                          |
| DIMENSIONS & WEIGHT           |                                                                                                                                      |
| DIMENSIONS (WxDxH)            | 300mm (11.8in) x 260mm (10.2in) x 312mm (12.3in)                                                                                     |
| WEIGHT                        | 5kg (11lb)                                                                                                                           |