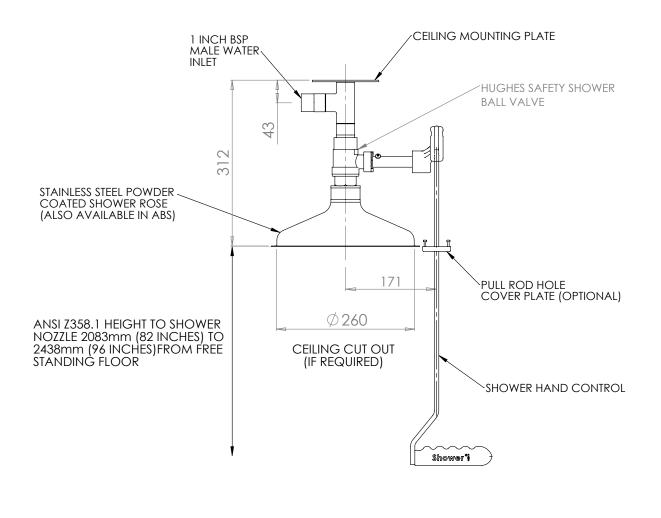

## **Ceiling mounted laboratory safety shower** L23GSV

For laboratory environments in both a professional and school setting, this ceiling mounted unit is ideal where space is limited. The powder coated stainless steel pipework ensures resistance to corrosive and flammable materials. For a rapid response to an accidental spill or splash the easy-grip pull rod allows for instant activation.

Designed to meet the requirements of ANSI Z358.1-2014.

## Specifications

| MATERIALS OF CONSTRUCTION     |                                                                                                                                      |
|-------------------------------|--------------------------------------------------------------------------------------------------------------------------------------|
| PIPEWORK & FITTINGS           | Stainless steel                                                                                                                      |
| OPERATING VALVE               | Stainless steel                                                                                                                      |
| SHOWER ROSE                   | Powder coated stainless steel                                                                                                        |
| STANDARD FINISH               | Green powder coated polyester                                                                                                        |
| SERVICES                      |                                                                                                                                      |
| WATER INLET                   | 1" male NPT                                                                                                                          |
| OPERATING PRESSURE            | 2 to 6 BAR G / 29 to 87 PSI<br>(higher supply pressures accommodated with the incorporation of the optional pressure reducing valve) |
| MINIMUM FLOW RATES            | 76 L per minute / 20 US gal per minute                                                                                               |
| AMBIENT OPERATING TEMPERATURE |                                                                                                                                      |
| MINIMUM                       | 5C / 41F                                                                                                                             |
| MAXIMUM                       | 35C / 95F                                                                                                                            |
| OPERATION                     |                                                                                                                                      |
| SHOWER                        | Pull handle                                                                                                                          |
| DIMENSIONS & WEIGHT           |                                                                                                                                      |
| DIMENSIONS (WxDxH)            | 300mm (11.8in) x 260mm (10.2in) x 312mm (12.3in)                                                                                     |
| WEIGHT                        | 5kg (11lb)                                                                                                                           |