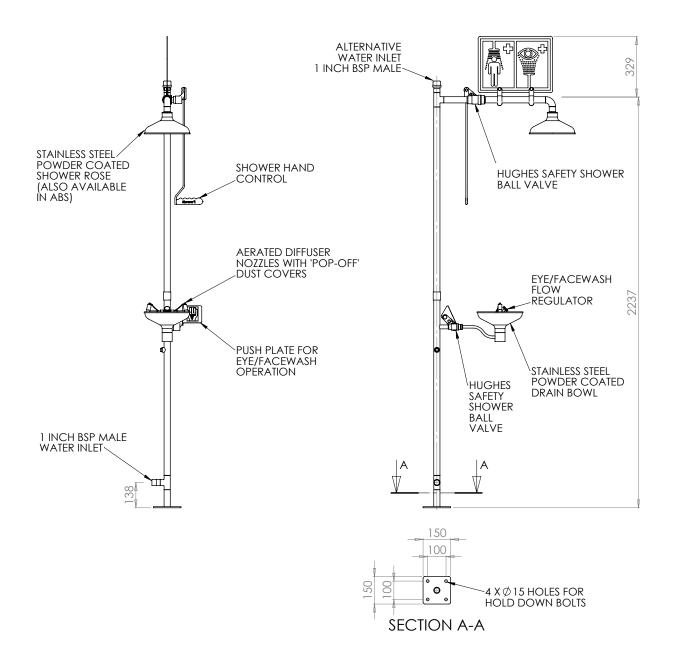

## Floor mounted laboratory safety shower with eye wash L18GS34G

Suitable for laboratories and general light duty indoor use, this combination emergency safety shower and eye/face wash meets the demands of ANSI Z358.1-2014. The powder coated stainless steel construction protects against corrosive and flammable substances and is easy to clean when sterilizing the lab environment.

## Specifications

| MATERIALS OF CONSTRUCTION     |                                                                                                                                      |
|-------------------------------|--------------------------------------------------------------------------------------------------------------------------------------|
| PIPEWORK & FITTINGS           | Stainless steel                                                                                                                      |
| OPERATING VALVE               | Stainless steel                                                                                                                      |
| SHOWER ROSE                   | Powder coated stainless steel                                                                                                        |
| EYE WASH BOWL                 | Powder coated stainless steel                                                                                                        |
| EYE WASH DIFFUSER             | Chrome plated brass retaining ring, stainless steel filter mesh, plastic body                                                        |
| STANDARD FINISH               | Green powder coated polyester                                                                                                        |
| SERVICES                      |                                                                                                                                      |
| WATER INLET                   | 1" male NPT                                                                                                                          |
| OPERATING PRESSURE            | 2 to 6 BAR G / 29 to 87 PSI<br>(higher supply pressures accommodated with the incorporation of the optional pressure reducing valve) |
| MINIMUM FLOW RATES            | Shower: 76 L per minute / 20 US gal per minute                                                                                       |
|                               | Eye wash: 12 L per minute / 3 US gal per minute                                                                                      |
| AMBIENT OPERATING TEMPERATURE |                                                                                                                                      |
| MINIMUM                       | 5C / 41F                                                                                                                             |
| MAXIMUM                       | 35C / 95F                                                                                                                            |
| OPERATION                     |                                                                                                                                      |
| SHOWER                        | Pull handle                                                                                                                          |
| EYE WASH                      | Push plate                                                                                                                           |
| DIMENSIONS & WEIGHT           |                                                                                                                                      |
| DIMENSIONS (WxDxH)            | 320mm (12.6in) x 815mm (32.1in) x 2300mm (90.6in)                                                                                    |
| WEIGHT                        | 15kg (33lb)                                                                                                                          |
|                               |                                                                                                                                      |

## Floor mounted laboratory safety shower with eye wash

L18GS34G

www.hughes-safety.com

Hughes Safety Showers Ltd, 457 Campbell Street, Sarnia, Ontario N7T 2J1 Canada T: 1-866-312-1652 E: customer.service@hughes-safety.com