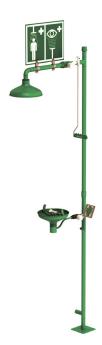

## Floor mounted laboratory safety shower with eye wash L18GS34G

Suitable for laboratories and general light duty indoor use, this combination emergency safety shower and eye/face wash meets the demands of ANSI Z358.1-2014. The powder coated stainless steel construction protects against corrosive and flammable substances and is easy to clean when sterilizing the lab environment.

## Floor mounted laboratory safety shower with eye wash

L18GS34G

www.hughes-safety.com

Hughes Safety Showers Ltd, 457 Campbell Street, Sarnia, Ontario N7T 2J1 Canada T: 1-866-312-1652 E: customer.service@hughes-safety.com