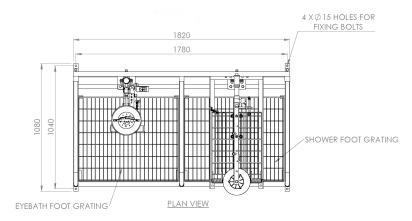

## Specifications

| MATERIALS OF CONSTRUCTION     |                                                                                                                                           |
|-------------------------------|-------------------------------------------------------------------------------------------------------------------------------------------|
| PIPEWORK & FITTINGS           | Stainless steel (GS) or galvanized mild steel (GLV)                                                                                       |
| OPERATING VALVE               | Stainless steel                                                                                                                           |
| FRAME                         | Stainless steel (GS) or galvanized mild steel (GLV)                                                                                       |
| FOOT GRATING                  | GRP                                                                                                                                       |
| SHOWER NOZZLE                 | Injection moulded nylon 6                                                                                                                 |
| EYE WASH                      | Stainless steel                                                                                                                           |
| EYE WASH DIFFUSERS            | Chrome plated brass retaining ring, stainless steel filter mesh, plastic body                                                             |
| STANDARD FINISH               | Polished brush (GS) or green powder coated (GLV)                                                                                          |
| SERVICES                      |                                                                                                                                           |
| WATER INLET                   | 1¼" female NPT                                                                                                                            |
| OPERATING PRESSURE            | 2 to 6 BAR G $\!\!\!/$ 29 to 87 PSI (higher supply pressures accommodated with the incorporation of the optional pressure reducing valve) |
| MINIMUM FLOW RATES            | Shower: 76 L per minute / 20 US gal per minute                                                                                            |
|                               | Eye wash: 12 L per minute / 3 US gal per minute                                                                                           |
| AMBIENT OPERATING TEMPERATURE |                                                                                                                                           |
| MINIMUM                       | 5C / 41F                                                                                                                                  |
| MAXIMUM                       | 35C / 95F                                                                                                                                 |
| OPERATION                     |                                                                                                                                           |
| SHOWER                        | Pull handle                                                                                                                               |
| EYE WASH                      | Push plate                                                                                                                                |
| DIMENSIONS & WEIGHT           |                                                                                                                                           |
| DIMENSIONS (WxDxH)            | 1820mm (71.6in) x 1080mm (45.5in) x 2282mm (89.8in)                                                                                       |
| WEIGHT                        | 115kg (254lb)                                                                                                                             |
|                               |                                                                                                                                           |

## General Arrangement Drawing