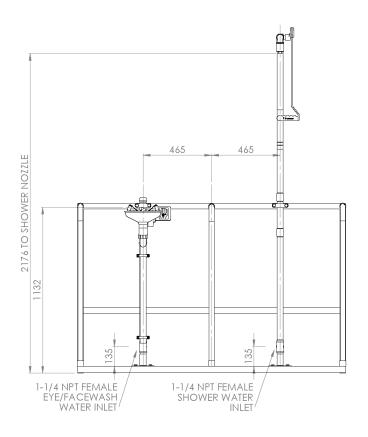

## Specifications

| MATERIALS OF CONSTRUCTION     |                                                                                                                                           |
|-------------------------------|-------------------------------------------------------------------------------------------------------------------------------------------|
| PIPEWORK & FITTINGS           | Stainless steel (GS) or galvanized mild steel (GLV)                                                                                       |
| OPERATING VALVE               | Stainless steel                                                                                                                           |
| FRAME                         | Stainless steel (GS) or galvanized mild steel (GLV)                                                                                       |
| FOOT GRATING                  | GRP                                                                                                                                       |
| SHOWER NOZZLE                 | Injection moulded nylon 6                                                                                                                 |
| EYE WASH                      | Stainless steel                                                                                                                           |
| EYE WASH DIFFUSERS            | Chrome plated brass retaining ring, stainless steel filter mesh, plastic body                                                             |
| STANDARD FINISH               | Polished brush (GS) or green powder coated (GLV)                                                                                          |
| SERVICES                      |                                                                                                                                           |
| WATER INLET                   | 1¼" female NPT                                                                                                                            |
| OPERATING PRESSURE            | 2 to 6 BAR G $\!\!\!/$ 29 to 87 PSI (higher supply pressures accommodated with the incorporation of the optional pressure reducing valve) |
| MINIMUM FLOW RATES            | Shower: 76 L per minute / 20 US gal per minute                                                                                            |
|                               | Eye wash: 12 L per minute / 3 US gal per minute                                                                                           |
| AMBIENT OPERATING TEMPERATURE |                                                                                                                                           |
| MINIMUM                       | 5C / 41F                                                                                                                                  |
| MAXIMUM                       | 35C / 95F                                                                                                                                 |
| OPERATION                     |                                                                                                                                           |
| SHOWER                        | Pull handle                                                                                                                               |
| EYE WASH                      | Push plate                                                                                                                                |
| DIMENSIONS & WEIGHT           |                                                                                                                                           |
| DIMENSIONS (WxDxH)            | 1820mm (71.6in) x 1080mm (45.5in) x 2282mm (89.8in)                                                                                       |
| WEIGHT                        | 115kg (254lb)                                                                                                                             |
|                               |                                                                                                                                           |

## General Arrangement Drawing