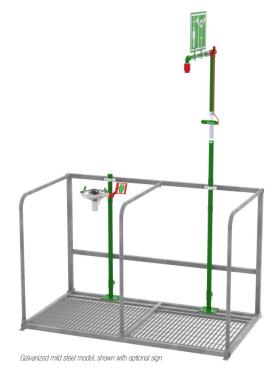

## Unheated safety shower with stainless steel open bowl eye wash within a protective double frame

65GLV 65GS

This emergency safety shower and eye/face wash unit are each housed in their own designated section within a stainless steel protective double frame. For casualties negotiating their way to the shower, the hand rails provide extra support if required. Designed to deliver 76 liters (20 US gal) of water per minute from the shower, and 12 liters (3 US gal) per minute from the eye/face wash, this model meets ANSI Z358.1-2014 standards.

## Unheated safety shower with stainless steel open bowl eye wash within a protective double frame

65GLV 65GS