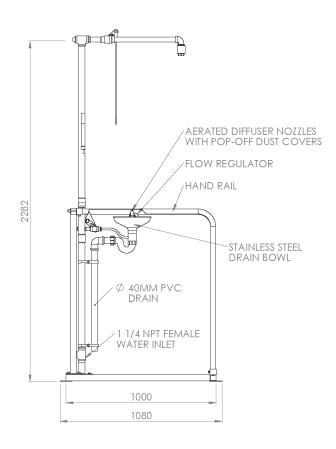

## Specifications

| MATERIALS OF CONSTRUCTION     |                                                                                                                                           |
|-------------------------------|-------------------------------------------------------------------------------------------------------------------------------------------|
| PIPEWORK & FITTINGS           | Stainless steel (GS) or galvanized mild steel (GLV)                                                                                       |
| OPERATING VALVE               | Stainless steel                                                                                                                           |
| FRAME                         | Stainless steel (GS) or galvanized mild steel (GLV)                                                                                       |
| FOOT GRATING                  | GRP                                                                                                                                       |
| SHOWER NOZZLE                 | Injection moulded nylon 6                                                                                                                 |
| EYE WASH                      | Stainless steel                                                                                                                           |
| EYE WASH DIFFUSERS            | Chrome plated brass retaining ring, stainless steel filter mesh, plastic body                                                             |
| STANDARD FINISH               | Polished brush (GS) or green powder coated (GLV)                                                                                          |
| SERVICES                      |                                                                                                                                           |
| WATER INLET                   | 1¼" female NPT                                                                                                                            |
| OPERATING PRESSURE            | 2 to 6 BAR G $\!\!\!/$ 29 to 87 PSI (higher supply pressures accommodated with the incorporation of the optional pressure reducing valve) |
| MINIMUM FLOW RATES            | Shower: 76 L per minute / 20 US gal per minute                                                                                            |
|                               | Eye wash: 12 L per minute / 3 US gal per minute                                                                                           |
| AMBIENT OPERATING TEMPERATURE |                                                                                                                                           |
| MINIMUM                       | 5C / 41F                                                                                                                                  |
| MAXIMUM                       | 35C / 95F                                                                                                                                 |
| OPERATION                     |                                                                                                                                           |
| SHOWER                        | Pull handle                                                                                                                               |
| EYE WASH                      | Push plate                                                                                                                                |
| DIMENSIONS & WEIGHT           |                                                                                                                                           |
| DIMENSIONS (WxDxH)            | 1820mm (71.6in) x 1080mm (45.5in) x 2282mm (89.8in)                                                                                       |
| WEIGHT                        | 115kg (254lb)                                                                                                                             |
|                               |                                                                                                                                           |

## General Arrangement Drawing