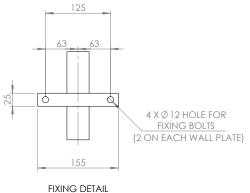

|
| DIMENSIONS & WEIGHT           |                                                                                                                                   |
| DIMENSIONS (WxDxH)            | 501mm (19.7in) x 650mm (25.6in) x 1394mm (54.9in)                                                                                 |
| WEIGHT                        | 18kg (40lb)                                                                                                                       |
|                               |                                                                                                                                   |



## General Arrangement Drawing

## Unheated wall mounted safety shower with ABS closed bowl eye wash

33G45G 33GS45G