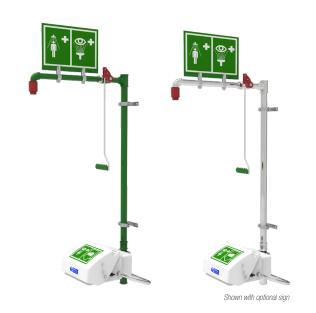

## Unheated wall mounted safety shower with ABS closed bowl eye wash

33G45G 33GS45G

If indoor space is at a premium, this wall mounted combination shower is a great option. The emergency safety shower is activated quickly using the easy-grip pull handle, while the integral lid of the eye/face wash connects to the water valve for automatic operation when the lid is pulled down.

## Unheated wall mounted safety shower with ABS closed bowl eye wash

33G45G 33GS45G