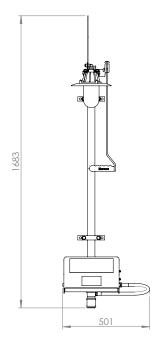

## Specifications

| MATERIALS OF CONSTRUCTION     |                                                                                                                                   |
|-------------------------------|-----------------------------------------------------------------------------------------------------------------------------------|
| PIPEWORK & FITTINGS           | Stainless steel (GS) or galvanized mild steel (G)                                                                                 |
| OPERATING VALVE               | Stainless steel, full bore, stay open ball valve                                                                                  |
| SHOWER NOZZLE                 | Injection moulded nylon 6                                                                                                         |
| EYE WASH                      | Acrylic capped ABS                                                                                                                |
| EYE WASH DIFFUSERS            | Chrome plated brass retaining ring, stainless steel filter mesh, plastic body                                                     |
| STANDARD FINISH               | Polished brush (GS) or green powder coated (G)                                                                                    |
| SERVICES                      |                                                                                                                                   |
| WATER INLET                   | 11/4" female NPT                                                                                                                  |
| OPERATING PRESSURE            | 2 to 6 BAR G / 29 to 87 PSI (higher supply pressures accommodated with the incorporation of the optional pressure reducing valve) |
| MINIMUM FLOW RATES            | Shower: 76 L per minute / 20 US gal per minute                                                                                    |
|                               | Eye wash: 12 L per minute / 3 US gal per minute                                                                                   |
| AMBIENT OPERATING TEMPERATURE |                                                                                                                                   |
| MINIMUM                       | 5C / 41F                                                                                                                          |
| MAXIMUM                       | 35C / 95F                                                                                                                         |
| OPERATION                     |                                                                                                                                   |
| SHOWER                        | Pull handle                                                                                                                       |
| EYE WASH                      | Pull lid down                                                                                                                     |
| DIMENSIONS & WEIGHT           |                                                                                                                                   |
| DIMENSIONS (WxDxH)            | 501mm (19.7in) x 650mm (25.6in) x 1394mm (54.9in)                                                                                 |
| WEIGHT                        | 18kg (40lb)                                                                                                                       |
|                               |                                                                                                                                   |