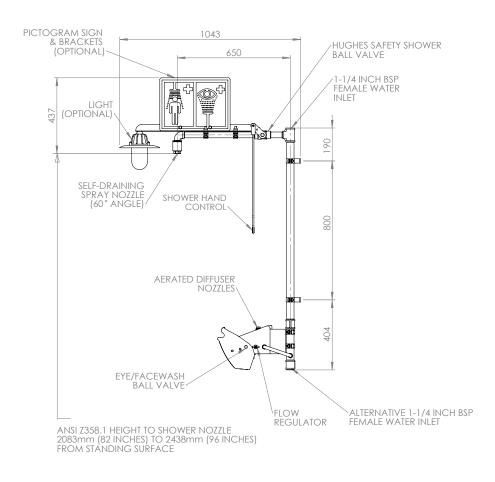

## General Arrangement Drawing

Designed with ANSI standards in mind, the shower nozzle delivers an evenly distributed flow of water at 76 liters (20 US gal) per minute. The high flow rate aerated diffusers of the eye wash unit provide a gentle washing action to prevent any further injury to the eyes.

## Specifications

| MATERIALS OF CONSTRUCTION     |                                                                                                                                   |
|-------------------------------|-----------------------------------------------------------------------------------------------------------------------------------|
| PIPEWORK & FITTINGS           | Stainless steel (GS) or galvanized mild steel (G)                                                                                 |
| OPERATING VALVE               | Stainless steel, full bore, stay open ball valve                                                                                  |
| SHOWER NOZZLE                 | Injection moulded nylon 6                                                                                                         |
| EYE WASH                      | Acrylic capped ABS                                                                                                                |
| EYE WASH DIFFUSERS            | Chrome plated brass retaining ring, stainless steel filter mesh, plastic body                                                     |
| STANDARD FINISH               | Polished brush (GS) or green powder coated (G)                                                                                    |
| SERVICES                      |                                                                                                                                   |
| WATER INLET                   | 11/4" female NPT                                                                                                                  |
| OPERATING PRESSURE            | 2 to 6 BAR G / 29 to 87 PSI (higher supply pressures accommodated with the incorporation of the optional pressure reducing valve) |
| MINIMUM FLOW RATES            | Shower: 76 L per minute / 20 US gal per minute                                                                                    |
|                               | Eye wash: 12 L per minute / 3 US gal per minute                                                                                   |
| AMBIENT OPERATING TEMPERATURE |                                                                                                                                   |
| MINIMUM                       | 5C / 41F                                                                                                                          |
| MAXIMUM                       | 35C / 95F                                                                                                                         |
| OPERATION                     |                                                                                                                                   |
| SHOWER                        | Pull handle                                                                                                                       |
| EYE WASH                      | Pull lid down                                                                                                                     |
| DIMENSIONS & WEIGHT           |                                                                                                                                   |
| DIMENSIONS (WxDxH)            | 501mm (19.7in) x 650mm (25.6in) x 1394mm (54.9in)                                                                                 |
| WEIGHT                        | 18kg (40lb)                                                                                                                       |
|                               |                                                                                                                                   |