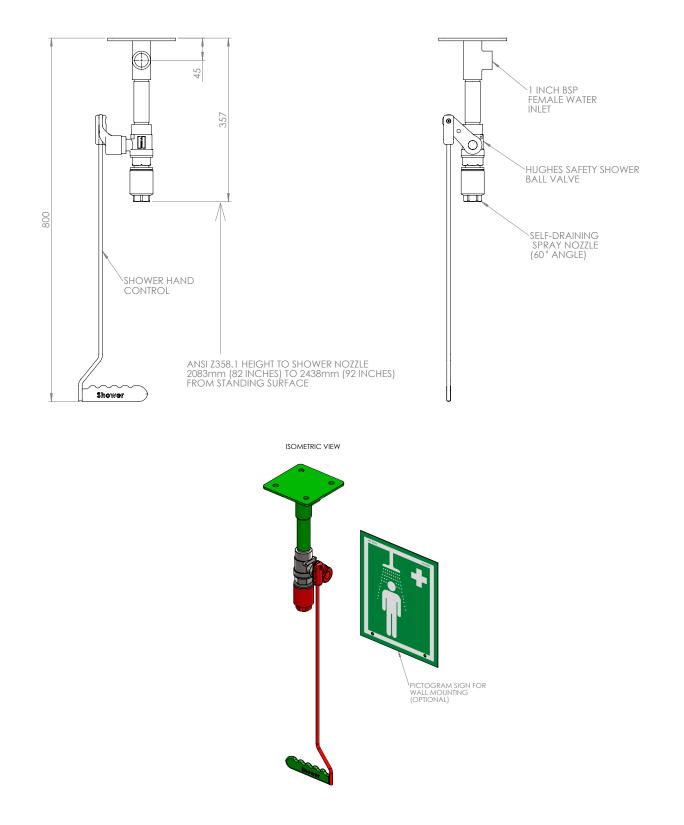

## Ceiling mounted unheated safety shower

23GV 23GSV

Connect this emergency safety shower directly to the water ring main pipework for the perfect space saving and simple to install option. Ideal for indoor use, the shower will deliver 76 liters (20 US gal) of water per minute for a thorough decontamination. Meets ANSI Z358.1-2014 standards.

## Specifications

| MATERIALS OF CONSTRUCTION     |                                                                                                                                      |
|-------------------------------|--------------------------------------------------------------------------------------------------------------------------------------|
| PIPEWORK & FITTINGS           | Stainless steel (GS) or galvanized mild steel (G)                                                                                    |
| OPERATING VALVE               | Stainless steel, full bore, stay open ball valve                                                                                     |
| SHOWER NOZZLE                 | Injection moulded nylon 6                                                                                                            |
| STANDARD FINISH               | Polished brush (GS) or green powder coated (G)                                                                                       |
| SERVICES                      |                                                                                                                                      |
| WATER INLET                   | 1" female NPT                                                                                                                        |
| OPERATING PRESSURE            | 2 to 6 BAR G / 29 to 87 PSI<br>(higher supply pressures accommodated with the incorporation of the optional pressure reducing valve) |
| MINIMUM FLOW RATES            | 76 L per minute / 20 US gal per minute                                                                                               |
| AMBIENT OPERATING TEMPERATURE |                                                                                                                                      |
| MINIMUM                       | 5C / 41F                                                                                                                             |
| MAXIMUM                       | 35C / 95F                                                                                                                            |
| OPERATION                     |                                                                                                                                      |
| SHOWER/BODY SPRAY             | Pull handle                                                                                                                          |
| DIMENSIONS & WEIGHT           |                                                                                                                                      |
| DIMENSIONS (WxDxH)            | 228mm (9in) x 175mm (6.9in) x 800mm (31.5in)                                                                                         |
| WEIGHT                        | 4kg (8lb)                                                                                                                            |