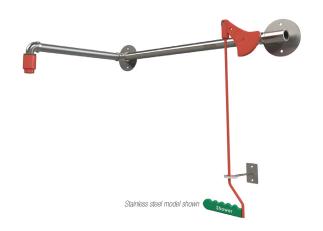

## Over door mounted unheated safety shower

23GOD 23GSOD

Emergency safety shower designed specifically to mount above a door as a space saving option. Small on space, and big on functionality, this unheated safety shower provides a complete decontamination at a flow rate of 76 liters (20 US gal) per minute. Meets the requirements of ANSI Z358.1-2014.