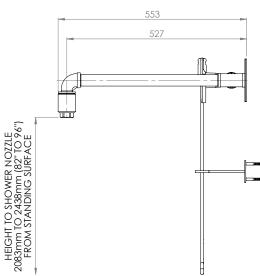

## General Arrangement Drawing

## Over door mounted unheated safety shower

23GOD 23GSOD

DETAIL A SCALE 1:5 MOUNTING DETAILS