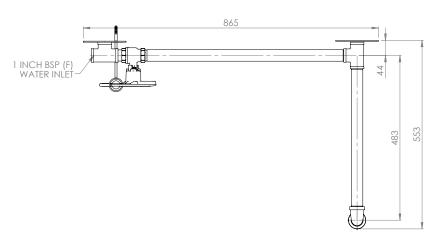

## General Arrangement Drawing

## Over door mounted unheated safety shower

23GOD 23GSOD

DETAIL A SCALE 1:5 MOUNTING DETAILS