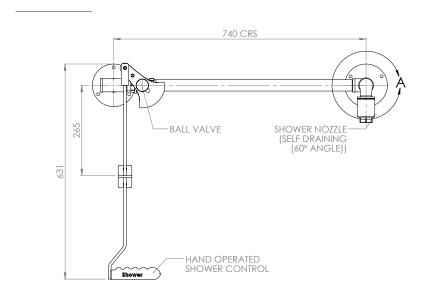

## General Arrangement Drawing

## Over door mounted unheated safety shower

23GOD 23GSOD

DETAIL A SCALE 1:5 MOUNTING DETAILS