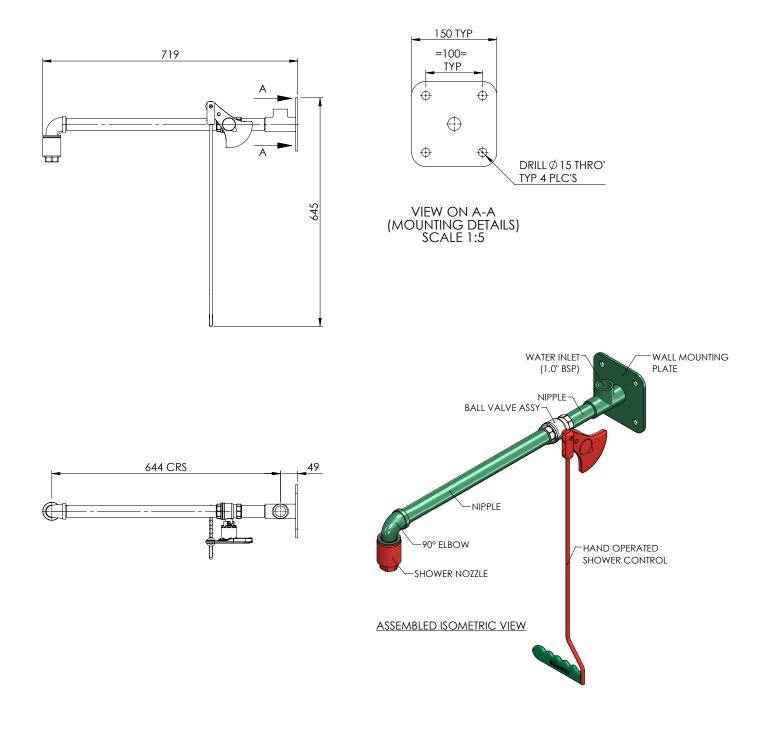

## Specifications

| ATERIALS OF CONSTRUCTION     |                                                                                                                                      |
|------------------------------|--------------------------------------------------------------------------------------------------------------------------------------|
| PEWORK & FITTINGS            | Stainless steel (GS) or galvanized mild steel (G)                                                                                    |
| PERATING VALVE               | Stainless steel, full bore, stay open ball valve                                                                                     |
| HOWER NOZZLE                 | Injection moulded nylon 6                                                                                                            |
| TANDARD FINISH               | Polished brush (GS) or green powder coated (G)                                                                                       |
| ERVICES                      |                                                                                                                                      |
| ATER INLET                   | 1" female NPT                                                                                                                        |
| PERATING PRESSURE            | 2 to 6 BAR G / 29 to 87 PSI<br>(higher supply pressures accommodated with the incorporation of the optional pressure reducing valve) |
| INIMUM FLOW RATES            | 76 L per minute / 20 US gal per minute                                                                                               |
| MBIENT OPERATING TEMPERATURE |                                                                                                                                      |
| INIMUM                       | 5C / 41F                                                                                                                             |
| AXIMUM                       | 35C / 95F                                                                                                                            |
| PERATION                     |                                                                                                                                      |
| HOWER/BODY SPRAY             | Pull handle                                                                                                                          |
| IMENSIONS & WEIGHT           |                                                                                                                                      |
| IMENSIONS (WxDxH)            | 150mm (5.9in) x 645mm (25.4in) x 719mm (28.3in)                                                                                      |
| /EIGHT                       | 5kg (11lb)                                                                                                                           |