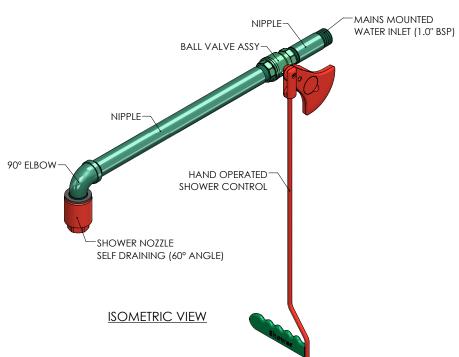

### Specifications

| MATERIALS OF CONSTRUCTION     |                                                                                                                                     |
|-------------------------------|-------------------------------------------------------------------------------------------------------------------------------------|
| PIPEWORK & FITTINGS           | Stainless steel (GS) or galvanized mild steel (G)                                                                                   |
| OPERATING VALVE               | Stainless steel, full bore, stay open ball valve                                                                                    |
| SHOWER NOZZLE                 | Injection moulded nylon 6                                                                                                           |
| STANDARD FINISH               | Polished brush (GS) or green powder coated (G)                                                                                      |
| SERVICES                      |                                                                                                                                     |
| WATER INLET                   | 1" female NPT                                                                                                                       |
| OPERATING PRESSURE            | 2 to 6 BAR G $/$ 29 to 87 PSI (higher supply pressures accommodated with the incorporation of the optional pressure reducing valve) |
| MINIMUM FLOW RATES            | 76 L per minute / 20 US gal per minute                                                                                              |
| AMBIENT OPERATING TEMPERATURE |                                                                                                                                     |
| MINIMUM                       | 5C / 41F                                                                                                                            |
| MAXIMUM                       | 35C / 95F                                                                                                                           |
| OPERATION                     |                                                                                                                                     |
| SHOWER/BODY SPRAY             | Pull handle                                                                                                                         |
| DIMENSIONS & WEIGHT           |                                                                                                                                     |
| DIMENSIONS (WxDxH)            | 161mm (6.3in) x 672mm (26.4in) x 635mm (25in)                                                                                       |
| WEIGHT                        | 3kg (7lb)                                                                                                                           |