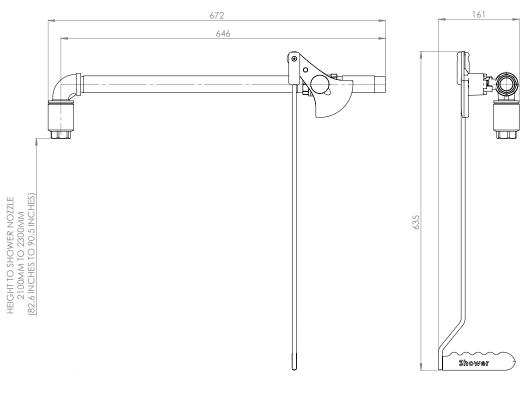

### Specifications

| MATERIALS OF CONSTRUCTION     |                                                                                                                                     |
|-------------------------------|-------------------------------------------------------------------------------------------------------------------------------------|
| PIPEWORK & FITTINGS           | Stainless steel (GS) or galvanized mild steel (G)                                                                                   |
| OPERATING VALVE               | Stainless steel, full bore, stay open ball valve                                                                                    |
| SHOWER NOZZLE                 | Injection moulded nylon 6                                                                                                           |
| STANDARD FINISH               | Polished brush (GS) or green powder coated (G)                                                                                      |
| SERVICES                      |                                                                                                                                     |
| WATER INLET                   | 1" female NPT                                                                                                                       |
| OPERATING PRESSURE            | 2 to 6 BAR G $/$ 29 to 87 PSI (higher supply pressures accommodated with the incorporation of the optional pressure reducing valve) |
| MINIMUM FLOW RATES            | 76 L per minute / 20 US gal per minute                                                                                              |
| AMBIENT OPERATING TEMPERATURE |                                                                                                                                     |
| MINIMUM                       | 5C / 41F                                                                                                                            |
| MAXIMUM                       | 35C / 95F                                                                                                                           |
| OPERATION                     |                                                                                                                                     |
| SHOWER/BODY SPRAY             | Pull handle                                                                                                                         |
| DIMENSIONS & WEIGHT           |                                                                                                                                     |
| DIMENSIONS (WxDxH)            | 161mm (6.3in) x 672mm (26.4in) x 635mm (25in)                                                                                       |
| WEIGHT                        | 3kg (7lb)                                                                                                                           |

# General Arrangement Drawing

### Ring main mounted unheated safety shower

23GRM 23GS

www.hughes-safety.com