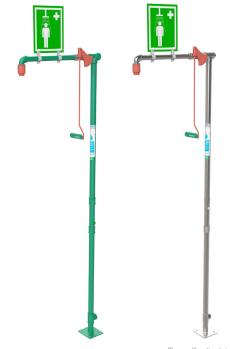

## Floor mounted unheated safety shower 18GGLV 18GS

This unheated floor standing emergency safety shower is a popular choice for many indoor applications to protect those workers subject to the risk of exposure to hazardous substances.

Designed to deliver a continuous controlled flow of water that meets the ANSI standard of 76 liters (20 US gal) per minute for a complete decontamination. With easy-grip pull rod activation, or optional foot treadle for hands-free operation, this shower can be activated in seconds to minimize injury.

## Shown with optional sign