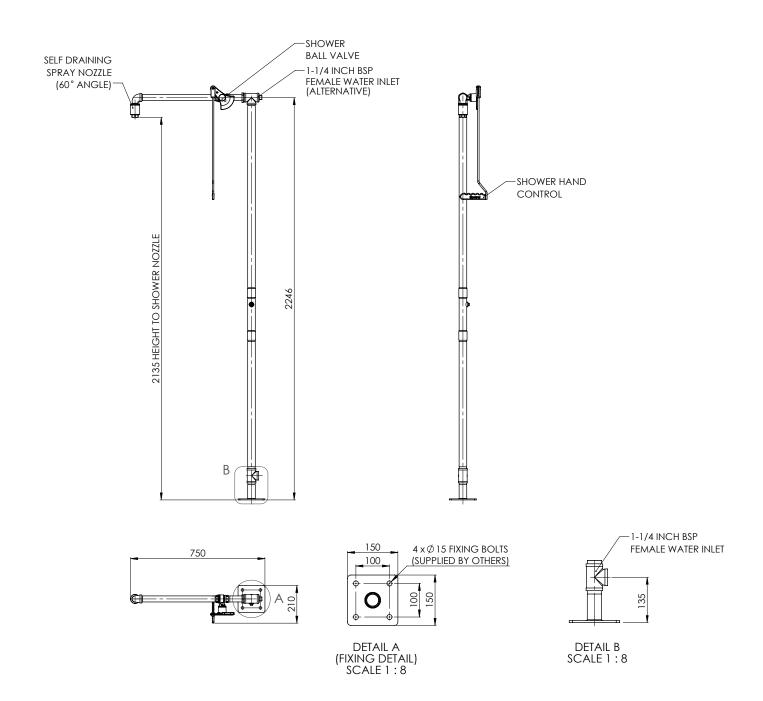

## Specifications

| MATERIALS OF CONSTRUCTION     |                                                                                                                                      |
|-------------------------------|--------------------------------------------------------------------------------------------------------------------------------------|
| PIPEWORK & FITTINGS           | Stainless steel (GS) or galvanized mild steel (GGLV)                                                                                 |
| OPERATING VALVE               | Stainless steel, full bore, stay open valve                                                                                          |
| SHOWER NOZZLE                 | Injection moulded nylon 6                                                                                                            |
| STANDARD FINISH               | Polished brush (GS) or green powder coated (GGLV)                                                                                    |
| SERVICES                      |                                                                                                                                      |
| WATER INLET                   | 11/4" female NPT                                                                                                                     |
| OPERATING PRESSURE            | 2 to 6 BAR G / 29 to 87 PSI<br>(higher supply pressures accommodated with the incorporation of the optional pressure reducing valve) |
| MINIMUM FLOW RATES            | 76 L per minute / 20 US gal per minute                                                                                               |
| AMBIENT OPERATING TEMPERATURE |                                                                                                                                      |
| MINIMUM                       | 5C / 41F                                                                                                                             |
| MAXIMUM                       | 35C / 95F                                                                                                                            |
| OPERATION                     |                                                                                                                                      |
| SHOWER                        | Pull handle                                                                                                                          |
| DIMENSIONS & WEIGHT           |                                                                                                                                      |
| DIMENSIONS (WxDxH)            | 150mm (5.9in) x 750mm (29.5in) x 2320mm (91.3in)                                                                                     |
| WEIGHT                        | 12kg (26lb)                                                                                                                          |