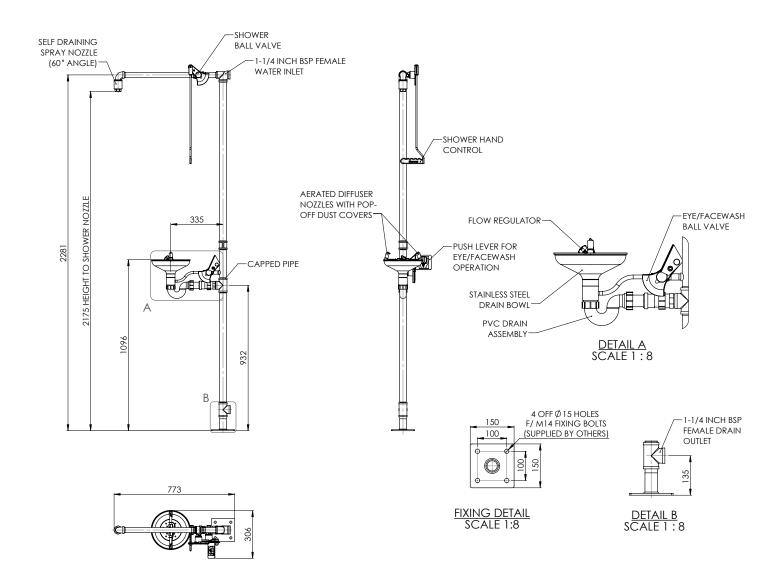

## Specifications

| MATERIALS OF CONSTRUCTION     |                                                                                                                                      |
|-------------------------------|--------------------------------------------------------------------------------------------------------------------------------------|
| PIPEWORK & FITTINGS           | Stainless steel (GS) or galvanized mild steel (G)                                                                                    |
| OPERATING VALVE               | Stainless steel, full bore, stay open ball valve                                                                                     |
| SHOWER NOZZLE                 | Injection moulded nylon 6                                                                                                            |
| EYE WASH                      | Stainless steel                                                                                                                      |
| EYE WASH DIFFUSERS            | Chrome plated brass retaining ring, stainless steel filter mesh, plastic body                                                        |
| STANDARD FINISH               | Polished brush (GS) or green powder coated (G)                                                                                       |
| SERVICES                      |                                                                                                                                      |
| WATER INLET                   | 11/4" female NPT                                                                                                                     |
| OPERATING PRESSURE            | 2 to 6 BAR G / 29 to 87 PSI<br>(higher supply pressures accommodated with the incorporation of the optional pressure reducing valve) |
| MINIMUM FLOW RATES            | Shower: 76 L per minute / 20 US gal per minute                                                                                       |
|                               | Eye wash: 12 L per minute / 3 US gal per minute                                                                                      |
| AMBIENT OPERATING TEMPERATURE |                                                                                                                                      |
| MINIMUM                       | 5C / 41F                                                                                                                             |
| MAXIMUM                       | 35C / 95F                                                                                                                            |
| OPERATION                     |                                                                                                                                      |
| SHOWER                        | Pull handle                                                                                                                          |
| EYE WASH                      | Push plate                                                                                                                           |
| DIMENSIONS & WEIGHT           |                                                                                                                                      |
| DIMENSIONS (WxDxH)            | 306mm (12in) x 773mm (30.4in) x 2320mm (91.3in)                                                                                      |
| WEIGHT                        | 16kg (35lb)                                                                                                                          |
|                               |                                                                                                                                      |