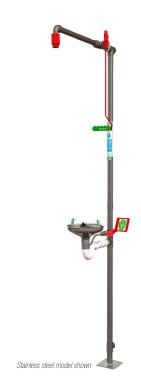

## Unheated safety shower with stainless steel open bowl eye wash

## 18G85G 18GS85G

Ensure you are prepared in the event of an emergency. This floor mounted shower is combined with a stainless steel open bowl eye/face wash for a complete safety solution. The high flow rate shower nozzle provides an even spray pattern with a 76 liter (20 US gal) per minute flow rate to remove contaminants effectively. For improved corrosion resistance the eye wash is constructed from stainless steel and features dust covers to protect the nozzles from dust and debris.