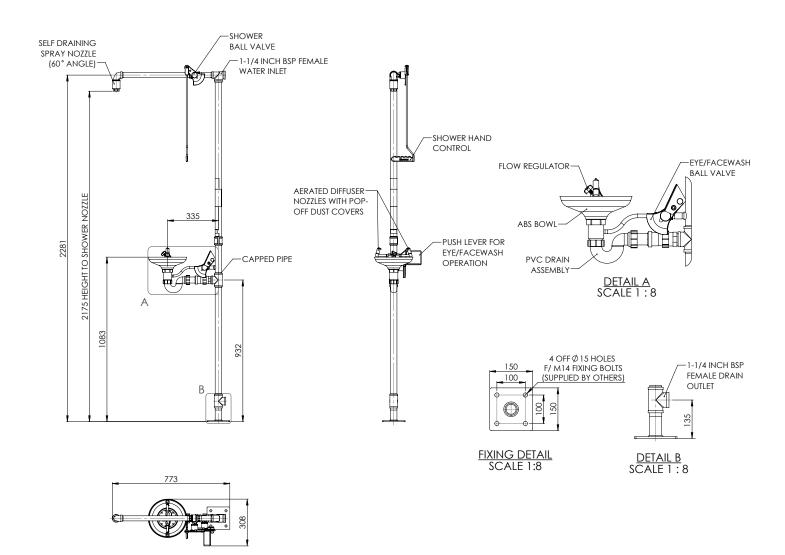

## General Arrangement Drawing

## Specifications

| MATERIALS OF CONSTRUCTION     |                                                                                                                                          |
|-------------------------------|------------------------------------------------------------------------------------------------------------------------------------------|
| PIPEWORK & FITTINGS           | Stainless steel (GS) or galvanized mild steel (G)                                                                                        |
| OPERATING VALVE               | Stainless steel, full bore, stay open ball valve                                                                                         |
| SHOWER NOZZLE                 | Injection moulded nylon 6                                                                                                                |
| EYE WASH                      | ABS plastic                                                                                                                              |
| EYE WASH DIFFUSERS            | Chrome plated brass retaining ring, stainless steel filter mesh, plastic body                                                            |
| STANDARD FINISH               | Polished brush (GS) or green powder coated (G)                                                                                           |
| SERVICES                      |                                                                                                                                          |
| WATER INLET                   | 1¼" female NPT                                                                                                                           |
| OPERATING PRESSURE            | 2 to 6 BAR G $\prime$ 29 to 87 PSI (higher supply pressures accommodated with the incorporation of the optional pressure reducing valve) |
| MINIMUM FLOW RATES            | Shower: 76 L per minute / 20 US gal per minute                                                                                           |
|                               | Eye wash: 12 L per minute / 3 US gal per minute                                                                                          |
| AMBIENT OPERATING TEMPERATURE |                                                                                                                                          |
| MINIMUM                       | 5C / 41F                                                                                                                                 |
| MAXIMUM                       | 35C / 95F                                                                                                                                |
| OPERATION                     |                                                                                                                                          |
| SHOWER                        | Pull handle                                                                                                                              |
| EYE WASH                      | Push plate                                                                                                                               |
| DIMENSIONS & WEIGHT           |                                                                                                                                          |
| DIMENSIONS (WxDxH)            | 308mm (12.1in) x 773mm (30.4in) x 2320mm (91.3in)                                                                                        |
| WEIGHT                        | 16kg (35lb)                                                                                                                              |