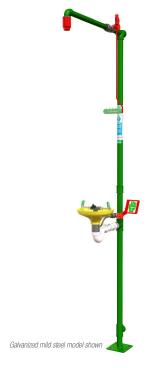

## Unheated safety shower with ABS open bowl eye wash

18G75G 18GS75G

Comprising an overhead drench shower and an eye/face wash, this combination unit is an effective all-in-one decontamination solution. Practical for indoor locations where it will not be liable to freeze or overheat.

The durable ABS open bowl eye/face wash is push plate operated and features twin spray nozzles with dust covers that lift off when the unit is activated. The shower nozzle swiftly delivers an ANSI compliant pattern and flow of water when triggered by the pull down handle.