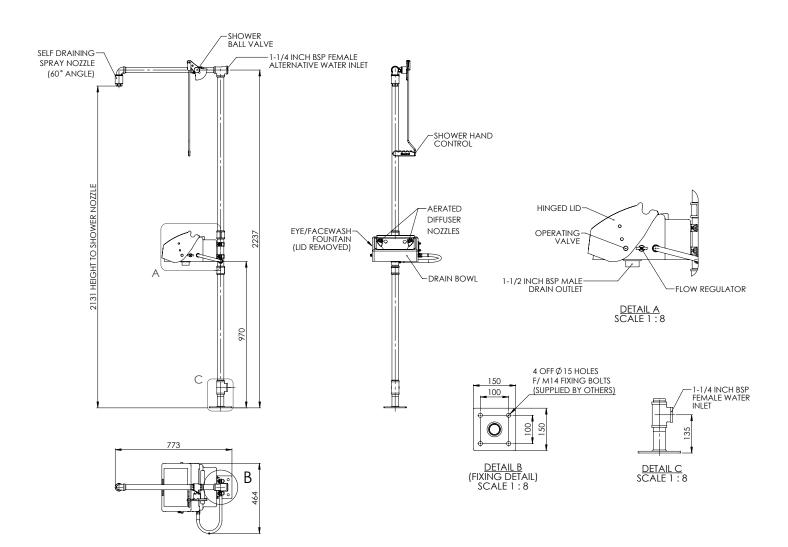

### Specifications

| •                             |                                                                                                                                     |
|-------------------------------|-------------------------------------------------------------------------------------------------------------------------------------|
| MATERIALS OF CONSTRUCTION     |                                                                                                                                     |
| PIPEWORK & FITTINGS           | Stainless steel (GS) or galvanized mild steel (G)                                                                                   |
| OPERATING VALVE               | Stainless steel, full bore, stay open ball valve                                                                                    |
| SHOWER NOZZLE                 | Injection moulded nylon 6                                                                                                           |
| EYE WASH                      | Acrylic capped ABS                                                                                                                  |
| EYE WASH DIFFUSERS            | Chrome plated brass retaining ring, stainless steel filter mesh, plastic body                                                       |
| STANDARD FINISH               | Polished brush (GS) or green powder coated (G)                                                                                      |
| SERVICES                      |                                                                                                                                     |
| WATER INLET                   | 11/4" female NPT                                                                                                                    |
| OPERATING PRESSURE            | 2 to 6 BAR G $/$ 29 to 87 PSI (higher supply pressures accommodated with the incorporation of the optional pressure reducing valve) |
| MINIMUM FLOW RATES            | Shower: 76 L per minute / 20 US gal per minute                                                                                      |
|                               | Eye wash: 12 L per minute / 3 US gal per minute                                                                                     |
| AMBIENT OPERATING TEMPERATURE |                                                                                                                                     |
| MINIMUM                       | 5C / 41F                                                                                                                            |
| MAXIMUM                       | 35C / 95F                                                                                                                           |
| OPERATION                     |                                                                                                                                     |
| SHOWER                        | Pull handle                                                                                                                         |
| EYE WASH                      | Pull lid down                                                                                                                       |
| DIMENSIONS & WEIGHT           |                                                                                                                                     |
| DIMENSIONS (WxDxH)            | 464mm (18.2in) x 773mm (30.4in) x 2320mm (91.3in)                                                                                   |
| WEIGHT                        | 17kg (37lb)                                                                                                                         |
|                               |                                                                                                                                     |

# General Arrangement Drawing

## Unheated safety shower with ABS closed bowl eye wash

18G45G 18GS45G