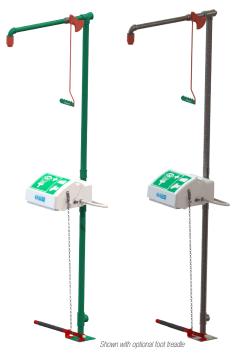

#### Unheated safety shower with ABS closed bowl eye wash

### 18G45G 18GS45G

For those at risk of injury from accidental chemical spills in the workplace, this combination safety shower and eye/face wash offers an ANSI Z358.1-2014 compliant solution. The floor mounted model is ideal for indoor use and will provide a thorough drenching of 76 liters (20 US gal) per minute of water from the shower, and 12 liters (3 US gal) per minute when using the eye wash. Activation is easy and can be made hands-free with the addition of an optional foot treadle.

Also available with a top water inlet.