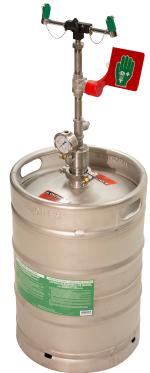

## Self-contained pressurized eye wash - 15 US gal 15GEW

15 US gallon (56.8 liter) portable eye/face wash unit incorporating a stainless steel cylinder is capable of washing eyes and face simultaneously for up to 15 minutes. Featuring dust covers and push lever operation for ease of use.

For decontamination of body parts subjected to minor contamination, an optional drench hose for eye, face and body washing can be fitted. Includes inspection tag for recording test and service history, ANSI complaint.