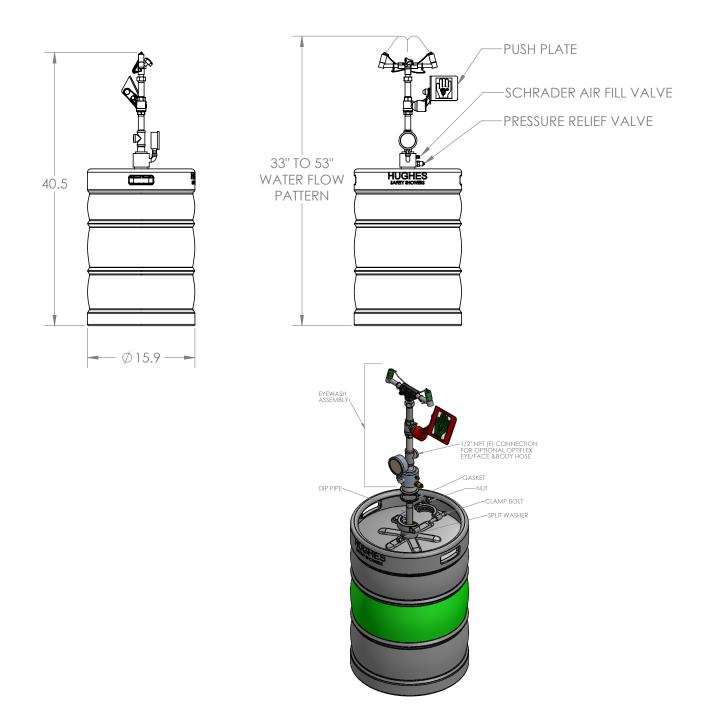

## Self-contained pressurized eye wash - 15 US gal 15GEW

15 US gallon (56.8 liter) portable eye/face wash unit incorporating a stainless steel cylinder is capable of washing eyes and face simultaneously for up to 15 minutes. Featuring dust covers and push lever operation for ease of use.

For decontamination of body parts subjected to minor contamination, an optional drench hose for eye, face and body washing can be fitted. Includes inspection tag for recording test and service history, ANSI complaint.

## Specifications

| BODY                          |                                               |
|-------------------------------|-----------------------------------------------|
| MATERIAL                      | Stainless steel cylinder                      |
| CAPACITY                      | 15 US gal (56.8 L)                            |
| SERVICES                      |                                               |
| OPERATING PRESSURE            | 2.1 to 5.5 BAR G (30-80 PSI)                  |
| TEST PRESSURE                 | 6.2 BAR G (90 PSI)                            |
| FLOW RATE                     | 1.5 liters per minute (0.4 gpm)               |
| OPERATION DURATION            | 15 minutes                                    |
| HOSE CONNECTION               | ½ in female NPT                               |
| AMBIENT OPERATING TEMPERATURE |                                               |
| MINIMUM                       | 5C (41F)                                      |
| MAXIMUM                       | 35C (95F)                                     |
| OPERATION                     |                                               |
| EYE WASH                      | Push plate                                    |
| COLOR                         | Green                                         |
| SHAPE                         | Circular                                      |
| DIMENSIONS & WEIGHT           |                                               |
| DIMENSIONS (HxWxD)            | 1047mm (41.2in) x 404mm (15.9) x 404mm (15.9) |
| WEIGHT                        | Empty: 20kg / 44lb empty. Full: 58kg / 127lb  |