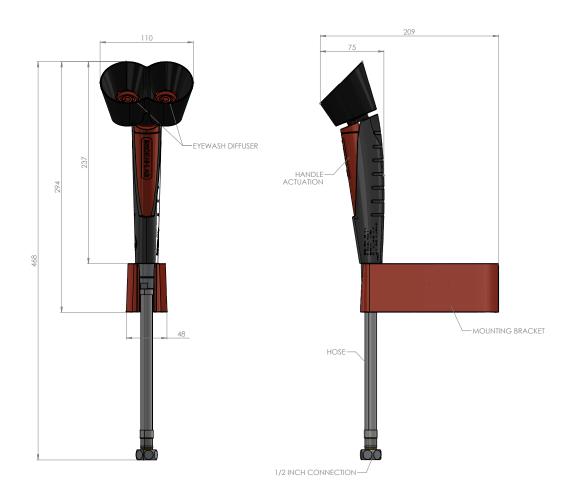

## General Arrangement Drawing

## Specifications

| MATERIALS OF CONSTRUCTION     |                                         |
|-------------------------------|-----------------------------------------|
| SPRAY OUTLET                  | Ethylene propylene (EPDM)               |
| SAFETY EYE CUPS               | Ethylene propylene (EPDM)               |
| DUST COVERS AND BODY          | Plastic                                 |
| STANDARD FINISH               | Black and red                           |
| SERVICES                      |                                         |
| WATER INLET                   | 1/2" Female NPT (hose connection)       |
| OPERATING PRESSURE            | 1 to 10 BAR G / 14 to 145 PSI           |
| MINIMUM FLOW RATES            | 14 L per minute / 3.7 US gal per minute |
| AMBIENT OPERATING TEMPERATURE |                                         |
| MINIMUM                       | 5C / 41F                                |
| MAXIMUM                       | 35C / 95F                               |
| OPERATION                     |                                         |
| EYE/FACE WASH                 | Lock-on actuating button                |
| WEIGHT                        |                                         |
| WEIGHT                        | 0.5kg / 1.1lb                           |
|                               |                                         |