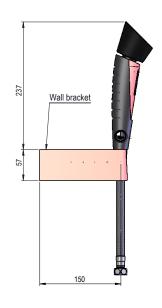

## General Arrangement Drawing

## Single Nozzle Eye, Face and Body Shower

Opt 100 Opt 200

Opt 100

Opt 200

www.hughes-safety.com