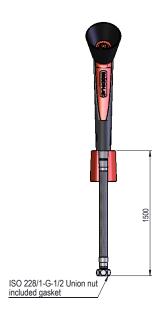

## General Arrangement Drawing

## Single Nozzle Eye, Face and Body Shower

Opt 100 Opt 200

Opt 100

Opt 200

www.hughes-safety.com