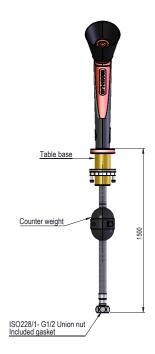

## General Arrangement Drawing

## Single Nozzle Eye, Face and Body Shower

Opt 100 Opt 200

Opt 100

Opt 200

www.hughes-safety.com