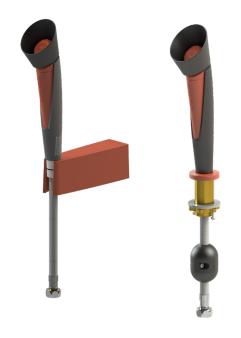

## Single Nozzle Eye, Face and Body Shower

Opt 100 Opt 200

Developed to suit hazardous environments where there is the possibility of small spillages of chemicals or dangerous substances. This wall mounted, single nozzle handheld eye, face and body shower is fitted with a 1.5 meter flexible hose to facilitate direct decontamination of the eyes or other specific areas of the body. Choice of wall mounted or table mounted model.

## Single Nozzle Eye, Face and Body Shower

Opt 100 Opt 200

Opt 100

Opt 200

www.hughes-safety.com