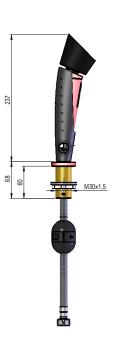

|
| MINIMUM FLOW RATES            | 7 L per minute / 1.8 US gal per minute |
| AMBIENT OPERATING TEMPERATURE |                                        |
| MINIMUM                       | 5C / 41F                               |
| MAXIMUM                       | 35C / 95F                              |
| OPERATION                     |                                        |
| EYE/FACE WASH                 | Lock-on actuating button               |
| WEIGHT                        |                                        |
| WEIGHT                        | 0.5kg / 1.1lb                          |
|                               |                                        |



## General Arrangement Drawing

## Single Nozzle Eye, Face and Body Shower

Opt 100 Opt 200





Opt 100

Opt 200







www.hughes-safety.com