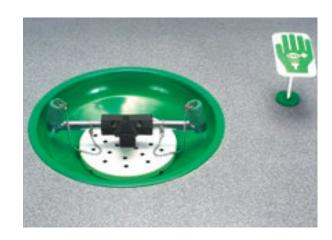

#### L85GST

Perfect for the laboratory environment both within industry and schools, this table mounted eye/face wash unit meets the requirements stipulated within the ANSI Z358.1-2014 standards. Where floor space is at a premium, this table mounted model provides a usable solution for employees at risk of contamination from accidental spillages.