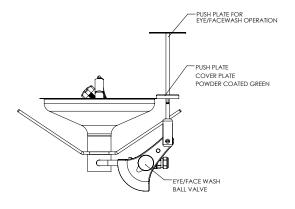

#### Specifications

| MATERIALS OF CONSTRUCTION     |                                                                                                                                     |
|-------------------------------|-------------------------------------------------------------------------------------------------------------------------------------|
| BOWL/LID                      | Powder coated stainless steel                                                                                                       |
| DIFFUSERS                     | Chrome plated brass retaining ring, stainless steel filter mesh, plastic body                                                       |
| PIPEWORK                      | Stainless steel                                                                                                                     |
| STANDARD FINISH               | Green powder coated polyester finish                                                                                                |
| SERVICES                      |                                                                                                                                     |
| WATER INLET                   | ¹/²" Female NPT                                                                                                                     |
| OPERATING PRESSURE            | 2.0 to 6 BAR G / 32 to 87 PSI (higher supply pressures accommodated with the incorporation of the optional pressure reducing valve) |
| MINIMUM FLOW RATES            | 12 L per minute / 3 US gal per minute                                                                                               |
| AMBIENT OPERATING TEMPERATURE |                                                                                                                                     |
| MINIMUM                       | 5C / 41F                                                                                                                            |
| MAXIMUM                       | 35C / 95F                                                                                                                           |
| OPERATION                     |                                                                                                                                     |
| EYE/FACE WASH                 | Push plate (optional treadle foot control for hands free operation)                                                                 |
| DIMENSIONS & WEIGHT           |                                                                                                                                     |
| DIMENSIONS (WxDxH)            | 429mm (16.9in) x 300mm (11.8in) x 210mm (8.3in)                                                                                     |
| WEIGHT                        | 3kg / 7lb                                                                                                                           |

# General Arrangement Drawing

### Table mounted powder coated stainless steel eye wash

#### L85GST