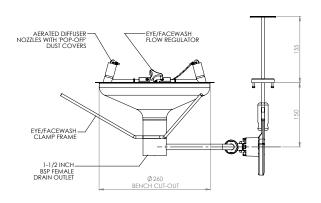

#### Specifications

| MATERIALS OF CONSTRUCTION     |                                                                                                                                     |
|-------------------------------|-------------------------------------------------------------------------------------------------------------------------------------|
| BOWL/LID                      | Powder coated stainless steel                                                                                                       |
| DIFFUSERS                     | Chrome plated brass retaining ring, stainless steel filter mesh, plastic body                                                       |
| PIPEWORK                      | Stainless steel                                                                                                                     |
| STANDARD FINISH               | Green powder coated polyester finish                                                                                                |
| SERVICES                      |                                                                                                                                     |
| WATER INLET                   | ¹/²" Female NPT                                                                                                                     |
| OPERATING PRESSURE            | 2.0 to 6 BAR G / 32 to 87 PSI (higher supply pressures accommodated with the incorporation of the optional pressure reducing valve) |
| MINIMUM FLOW RATES            | 12 L per minute / 3 US gal per minute                                                                                               |
| AMBIENT OPERATING TEMPERATURE |                                                                                                                                     |
| MINIMUM                       | 5C / 41F                                                                                                                            |
| MAXIMUM                       | 35C / 95F                                                                                                                           |
| OPERATION                     |                                                                                                                                     |
| EYE/FACE WASH                 | Push plate (optional treadle foot control for hands free operation)                                                                 |
| DIMENSIONS & WEIGHT           |                                                                                                                                     |
| DIMENSIONS (WxDxH)            | 429mm (16.9in) x 300mm (11.8in) x 210mm (8.3in)                                                                                     |
| WEIGHT                        | 3kg / 7lb                                                                                                                           |

# General Arrangement Drawing

### Table mounted powder coated stainless steel eye wash

#### L85GST