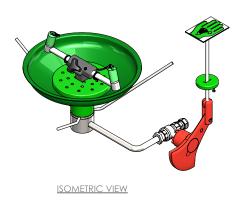

# General Arrangement Drawing

### Table mounted powder coated stainless steel eye wash

#### L85GST