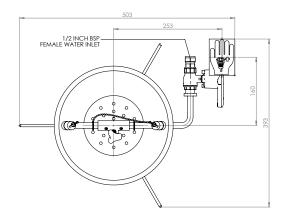

#### Specifications

| MATERIALS OF CONSTRUCTION     |                                                                                                                                     |
|-------------------------------|-------------------------------------------------------------------------------------------------------------------------------------|
| BOWL/LID                      | Powder coated stainless steel                                                                                                       |
| DIFFUSERS                     | Chrome plated brass retaining ring, stainless steel filter mesh, plastic body                                                       |
| PIPEWORK                      | Stainless steel                                                                                                                     |
| STANDARD FINISH               | Green powder coated polyester finish                                                                                                |
| SERVICES                      |                                                                                                                                     |
| WATER INLET                   | ¹/²" Female NPT                                                                                                                     |
| OPERATING PRESSURE            | 2.0 to 6 BAR G / 32 to 87 PSI (higher supply pressures accommodated with the incorporation of the optional pressure reducing valve) |
| MINIMUM FLOW RATES            | 12 L per minute / 3 US gal per minute                                                                                               |
| AMBIENT OPERATING TEMPERATURE |                                                                                                                                     |
| MINIMUM                       | 5C / 41F                                                                                                                            |
| MAXIMUM                       | 35C / 95F                                                                                                                           |
| OPERATION                     |                                                                                                                                     |
| EYE/FACE WASH                 | Push plate (optional treadle foot control for hands free operation)                                                                 |
| DIMENSIONS & WEIGHT           |                                                                                                                                     |
| DIMENSIONS (WxDxH)            | 429mm (16.9in) x 300mm (11.8in) x 210mm (8.3in)                                                                                     |
| WEIGHT                        | 3kg / 7lb                                                                                                                           |

# General Arrangement Drawing

### Table mounted powder coated stainless steel eye wash

#### L85GST