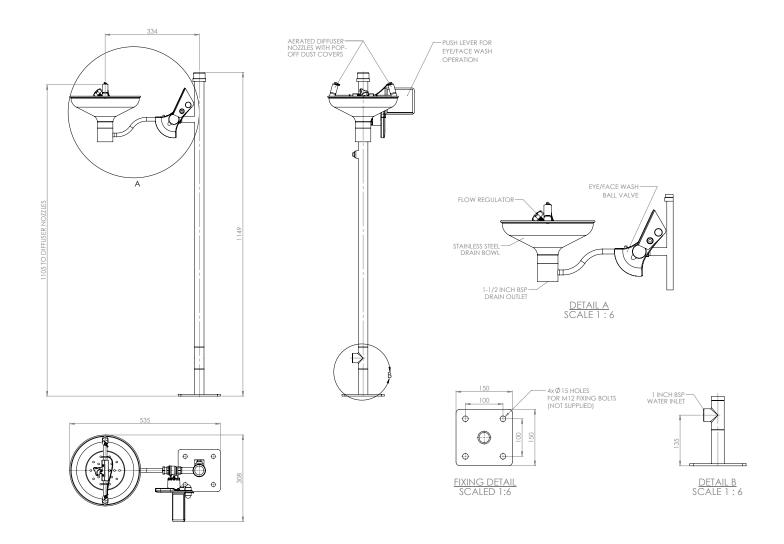

## Specifications

| MATERIALS OF CONSTRUCTION     |                                                                                                                                        |
|-------------------------------|----------------------------------------------------------------------------------------------------------------------------------------|
| BOWL/LID                      | Powder coated stainless steel                                                                                                          |
| DIFFUSERS                     | Chrome plated brass retaining ring, stainless steel filter mesh, plastic body                                                          |
| PIPEWORK                      | Stainless steel                                                                                                                        |
| STANDARD FINISH               | Green powder coated polyester finish                                                                                                   |
| SERVICES                      |                                                                                                                                        |
| WATER INLET                   | 1" Male NPT                                                                                                                            |
| OPERATING PRESSURE            | 2.0 to 6 BAR G / 29 to 87 PSI<br>(higher supply pressures accommodated with the incorporation of the optional pressure reducing valve) |
| MINIMUM FLOW RATES            | 12 L per minute / 3 US gal per minute                                                                                                  |
| AMBIENT OPERATING TEMPERATURE |                                                                                                                                        |
| MINIMUM                       | 5C / 41F                                                                                                                               |
| MAXIMUM                       | 35C / 95F                                                                                                                              |
| OPERATION                     |                                                                                                                                        |
| EYE/FACE WASH                 | Push plate (optional foot treadle control for hands free operation)                                                                    |
| DIMENSIONS & WEIGHT           |                                                                                                                                        |
| DIMENSIONS (WxDxH)            | 429mm (16.9in) x 547mm (21.5in) x 1110mm (43.7in)                                                                                      |
| WEIGHT                        | 8kg / 18lb                                                                                                                             |