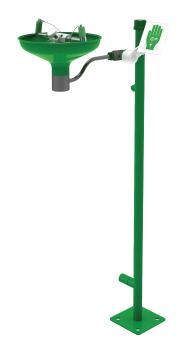

## Pedestal mounted powder coated stainless steel eye wash

L85GSP

Laboratories, schools and store rooms can all benefit from the corrosion resistant properties of this powder coated stainless steel eye wash mounted on a pedestal. Place within 15 meters of a hazard for immediate relief in the event of a chemical splash or spill. A 3 US gallon per minute flow rate and fine mesh strainers ensure an optimal washing action is achieved. Simple to activate in an emergency using the push plate. Meets the requirements of ANSI Z358.1-2014.

## Specifications

| MATERIALS OF CONSTRUCTION     |                                                                                                                                        |
|-------------------------------|----------------------------------------------------------------------------------------------------------------------------------------|
| BOWL/LID                      | Powder coated stainless steel                                                                                                          |
| DIFFUSERS                     | Chrome plated brass retaining ring, stainless steel filter mesh, plastic body                                                          |
| PIPEWORK                      | Stainless steel                                                                                                                        |
| STANDARD FINISH               | Green powder coated polyester finish                                                                                                   |
| SERVICES                      |                                                                                                                                        |
| WATER INLET                   | 1" Male NPT                                                                                                                            |
| OPERATING PRESSURE            | 2.0 to 6 BAR G / 29 to 87 PSI<br>(higher supply pressures accommodated with the incorporation of the optional pressure reducing valve) |
| MINIMUM FLOW RATES            | 12 L per minute / 3 US gal per minute                                                                                                  |
| AMBIENT OPERATING TEMPERATURE |                                                                                                                                        |
| MINIMUM                       | 5C / 41F                                                                                                                               |
| MAXIMUM                       | 35C / 95F                                                                                                                              |
| OPERATION                     |                                                                                                                                        |
| EYE/FACE WASH                 | Push plate (optional foot treadle control for hands free operation)                                                                    |
| DIMENSIONS & WEIGHT           |                                                                                                                                        |
| DIMENSIONS (WxDxH)            | 429mm (16.9in) x 547mm (21.5in) x 1110mm (43.7in)                                                                                      |
| WEIGHT                        | 8kg / 18lb                                                                                                                             |