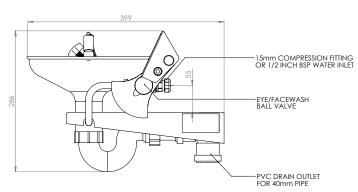

#### Specifications

| MATERIALS OF CONSTRUCTION     |                                                                                                       |
|-------------------------------|-------------------------------------------------------------------------------------------------------|
| BOWL                          | Stainless steel                                                                                       |
| DIFFUSERS                     | Chrome plated brass retaining ring, stainless steel filter mesh, plastic body                         |
| STANDARD FINISH               | Polished brush finish                                                                                 |
| SERVICES                      |                                                                                                       |
| WATER INLET                   | <sup>1</sup> / <sub>2</sub> " Female NPT                                                              |
| OPERATING PRESSURE            | 2.0 to 6 BAR G / 29 to 87 PSI                                                                         |
|                               | (higher supply pressures accommodated with the incorporation of the optional pressure reducing valve) |
| MINIMUM FLOW RATES            | 12 L per minute / 3 US gal per minute                                                                 |
| AMBIENT OPERATING TEMPERATURE |                                                                                                       |
| MINIMUM                       | 5C / 41F                                                                                              |
| MAXIMUM                       | 35C / 95F                                                                                             |
| OPERATION                     |                                                                                                       |
| EYE/FACE WASH                 | Push plate                                                                                            |
| DIMENSIONS & WEIGHT           |                                                                                                       |
| DIMENSIONS (WxDxH)            | 423mm (16.6in) x 399mm (15.7in) x 286mm (11.2in)                                                      |
| WEIGHT                        | 4kg / 9lb                                                                                             |
|                               |                                                                                                       |

### General Arrangement Drawing