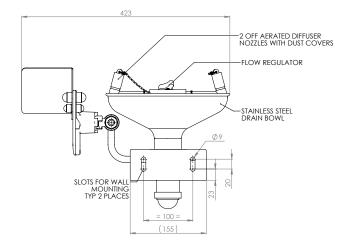

#### Specifications

| MATERIALS OF CONSTRUCTION     |                                                                                                       |
|-------------------------------|-------------------------------------------------------------------------------------------------------|
| BOWL                          | Stainless steel                                                                                       |
| DIFFUSERS                     | Chrome plated brass retaining ring, stainless steel filter mesh, plastic body                         |
| STANDARD FINISH               | Polished brush finish                                                                                 |
| SERVICES                      |                                                                                                       |
| WATER INLET                   | <sup>1</sup> / <sub>2</sub> " Female NPT                                                              |
| OPERATING PRESSURE            | 2.0 to 6 BAR G / 29 to 87 PSI                                                                         |
|                               | (higher supply pressures accommodated with the incorporation of the optional pressure reducing valve) |
| MINIMUM FLOW RATES            | 12 L per minute / 3 US gal per minute                                                                 |
| AMBIENT OPERATING TEMPERATURE |                                                                                                       |
| MINIMUM                       | 5C / 41F                                                                                              |
| MAXIMUM                       | 35C / 95F                                                                                             |
| OPERATION                     |                                                                                                       |
| EYE/FACE WASH                 | Push plate                                                                                            |
| DIMENSIONS & WEIGHT           |                                                                                                       |
| DIMENSIONS (WxDxH)            | 423mm (16.6in) x 399mm (15.7in) x 286mm (11.2in)                                                      |
| WEIGHT                        | 4kg / 9lb                                                                                             |
|                               |                                                                                                       |

### General Arrangement Drawing