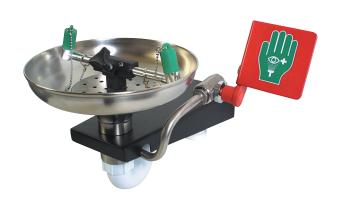

## Wall mounted stainless steel open bowl eye wash

85GEW

Where there is a risk of a chemical spillage or splash an eye/face wash is imperative. This open bowl stainless steel variant is corrosion resistant and durable. Featuring fine mesh strainers and individual flow controllers designed to give a gentle flow of 3 US gallons of aerated water per minute. Meets the requirements of ANSI Z358.1-2014.

# Wall mounted stainless steel open bowl eye wash 85GEW