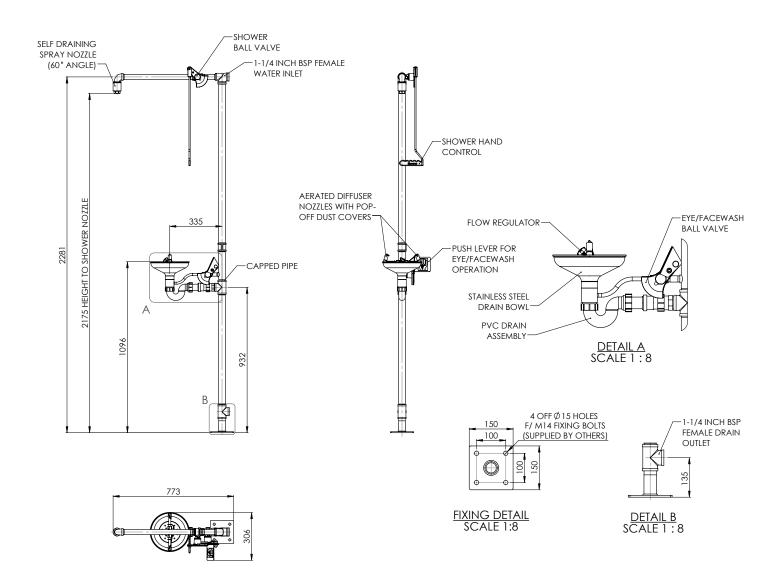

## General Arrangement Drawing

## Specifications

| MATERIALS OF CONSTRUCTION     |                                                                                                                                   |
|-------------------------------|-----------------------------------------------------------------------------------------------------------------------------------|
| PIPEWORK & FITTINGS           | Stainless steel (GS) or galvanised mild steel (G)                                                                                 |
| OPERATING VALVE               | Stainless steel, full bore, stay open ball valve                                                                                  |
| SHOWER NOZZLE                 | Injection moulded nylon 6                                                                                                         |
| EYE WASH                      | Stainless steel                                                                                                                   |
| EYE WASH DIFFUSERS            | Chrome plated brass retaining ring, stainless steel filter mesh, plastic body                                                     |
| STANDARD FINISH               | Polished brush (GS) or green powder coated (G)                                                                                    |
| SERVICES                      |                                                                                                                                   |
| WATER INLET                   | 11/4" female BSP                                                                                                                  |
| OPERATING PRESSURE            | 2 to 6 BAR G / 29 to 87 PSI (higher supply pressures accommodated with the incorporation of the optional pressure reducing valve) |
| MINIMUM FLOW RATES            | Shower: 76 L per minute / 20 US gal per minute                                                                                    |
|                               | Eye wash: 12 L per minute / 3 US gal per minute                                                                                   |
| AMBIENT OPERATING TEMPERATURE |                                                                                                                                   |
| MINIMUM                       | 5C / 41F                                                                                                                          |
| MAXIMUM                       | 35C / 95F                                                                                                                         |
| OPERATION                     |                                                                                                                                   |
| SHOWER                        | Pull handle                                                                                                                       |
| EYE WASH                      | Push plate                                                                                                                        |
| DIMENSIONS & WEIGHT           |                                                                                                                                   |
| DIMENSIONS (WxDxH)            | 306mm (12in) x 773mm (30.4in) x 2320mm (91.3in)                                                                                   |
| WEIGHT                        | 16kg (35lb)                                                                                                                       |