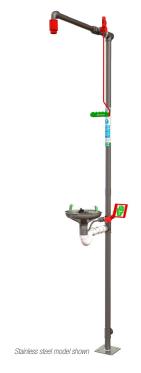

## Unheated safety shower with stainless steel open bowl eye wash

EXP-18G/85G EXP-18GS/85G

Ensure you are prepared in the event of an emergency. This floor mounted shower is combined with a stainless steel open bowl eye/face wash for a complete safety solution. The high flow rate shower nozzle provides an even spray pattern with a 76 litre per minute flow rate to remove contaminants effectively. For improved corrosion resistance the eye wash is constructed from stainless steel and features dust covers to protect the nozzles from dust and debris.

## Unheated safety shower with stainless steel open bowl eye wash

EXP-18G/85G EXP-18GS/85G