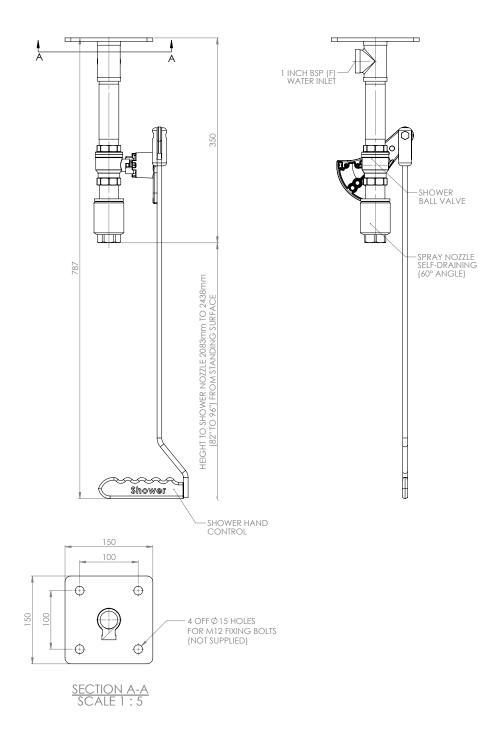

# General Arrangement Drawing

### Ceiling mounted unheated safety shower

EXP-23G/V EXP-23GS/V

#### Specifications

| MATERIALS OF CONSTRUCTION     |                                                                                                                                           |
|-------------------------------|-------------------------------------------------------------------------------------------------------------------------------------------|
| PIPEWORK & FITTINGS           | Stainless steel (GS) or galvanised mild steel (G)                                                                                         |
| OPERATING VALVE               | Stainless steel, full bore, stay open ball valve                                                                                          |
| SHOWER NOZZLE                 | Injection moulded nylon 6                                                                                                                 |
| STANDARD FINISH               | Polished brush (GS) or green powder coated (G)                                                                                            |
| SERVICES                      |                                                                                                                                           |
| WATER INLET                   | 1" female BSP                                                                                                                             |
| OPERATING PRESSURE            | 2 to 6 BAR G $\!\!\!/$ 29 to 87 PSI (higher supply pressures accommodated with the incorporation of the optional pressure reducing valve) |
| MINIMUM FLOW RATES            | 76 L per minute / 20 US gal per minute                                                                                                    |
| AMBIENT OPERATING TEMPERATURE |                                                                                                                                           |
| MINIMUM                       | 5C / 41F                                                                                                                                  |
| MAXIMUM                       | 35C / 95F                                                                                                                                 |
| OPERATION                     |                                                                                                                                           |
| SHOWER/BODY SPRAY             | Pull handle                                                                                                                               |
| DIMENSIONS & WEIGHT           |                                                                                                                                           |
| DIMENSIONS (WxDxH)            | 228mm (9in) x 175mm (6.9in) x 800mm (31.5in)                                                                                              |
| WEIGHT                        | 4kg (8lb)                                                                                                                                 |
|                               |                                                                                                                                           |