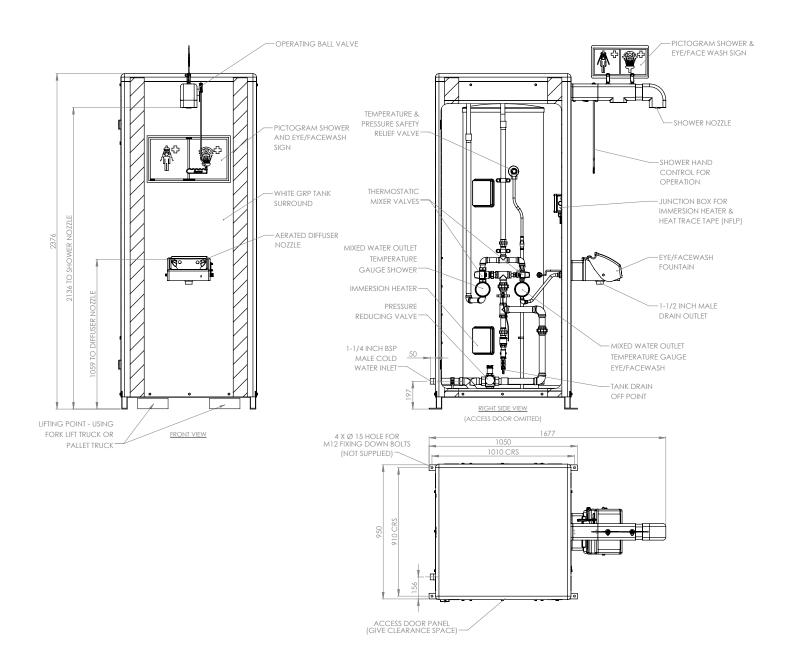

## General Arrangement Drawing

## Safety shower and ASA closed bowl eye wash with integral water heater

#### Specifications

| MATERIALS OF CONSTRUCTION                  |                                                                                                                                   |
|--------------------------------------------|-----------------------------------------------------------------------------------------------------------------------------------|
| PIPEWORK & FITTINGS                        | Stainless steel                                                                                                                   |
| FRAME                                      | Stainless steel                                                                                                                   |
| OPERATING VALVE                            | Stainless steel, full bore, stay open ball valve                                                                                  |
| SHOWER NOZZLE                              | Injection moulded nylon 6                                                                                                         |
| EYE WASH                                   | ASA                                                                                                                               |
| EYE WASH DIFFUSERS                         | Chrome plated brass retaining ring, stainless steel filter mesh, plastic body                                                     |
| INSULATION & OUTER CASING                  | Polyurethane foam insulation with GRP outer casing                                                                                |
| SERVICES                                   |                                                                                                                                   |
| ELECTRICAL EQUIPMENT (FOR HAZARDOUS AREAS) | ATEX Zone 1 & 2. Gas groups IIA & IIB. Temp Class T3                                                                              |
| ELECTRICAL SUPPLY                          | 230/240V, single phase, 50/60Hz (110V optional)                                                                                   |
| HEATING TYPE                               | Immersion heated insulated tank                                                                                                   |
| HEATING LOAD                               | 3kW @ 240V / 1.7kW @ 110V                                                                                                         |
| WATER TEMPERATURE SET POINT                | Factory set to 25C (77F). Adjustable.                                                                                             |
| PRESSURE REDUCING VALVE                    | Factory set at 3 BAR G (43 PSI)                                                                                                   |
| WATER INLET                                | 11⁄4" male BSP                                                                                                                    |
| OPERATING PRESSURE                         | 2 to 6 BAR G / 29 to 87 PSI (higher supply pressures accommodated with the incorporation of the optional pressure reducing valve) |
| MINIMUM FLOW RATES                         | Shower: 76 L per minute / 30 US gal per minute<br>Eye wash: 12 L per minute / 3 US gal per minute                                 |
| AMBIENT OPERATING TEMPERATURE              |                                                                                                                                   |
| MINIMUM                                    | -25C / -13F                                                                                                                       |
| MAXIMUM                                    | 40C / 104F                                                                                                                        |
| OPERATION                                  |                                                                                                                                   |
| SHOWER                                     | Pull handle                                                                                                                       |
| EYE WASH                                   | Pull lid down                                                                                                                     |
| DIMENSIONS & WEIGHT                        |                                                                                                                                   |
| DIMENSIONS (WxDxH)                         | 950mm (37.4in) x 1677mm (66in) x 2446mm (96.3in)                                                                                  |
| WEIGHT                                     | 230kg (507lb)                                                                                                                     |