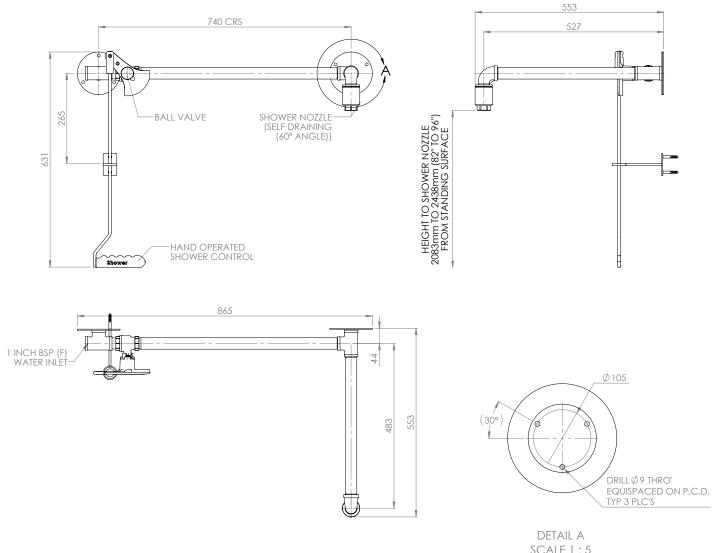

## Specifications

| MATERIALS OF CONSTRUCTION     |                                                                                                                                      |
|-------------------------------|--------------------------------------------------------------------------------------------------------------------------------------|
| PIPEWORK & FITTINGS           | Stainless steel (GS) or galvanised mild steel (G)                                                                                    |
| OPERATING VALVE               | Stainless steel, full bore, stay open ball valve                                                                                     |
| SHOWER NOZZLE                 | Injection moulded nylon 6                                                                                                            |
| STANDARD FINISH               | Polished brush (GS) or green powder coated (G)                                                                                       |
| SERVICES                      |                                                                                                                                      |
| WATER INLET                   | 1" male BSP                                                                                                                          |
| OPERATING PRESSURE            | 2 to 6 BAR G / 29 to 87 PSI<br>(higher supply pressures accommodated with the incorporation of the optional pressure reducing valve) |
| MINIMUM FLOW RATES            | 76 L per minute / 20 US gal per minute                                                                                               |
| AMBIENT OPERATING TEMPERATURE |                                                                                                                                      |
| MINIMUM                       | 5C / 41F                                                                                                                             |
| MAXIMUM                       | 35C / 95F                                                                                                                            |
| OPERATION                     |                                                                                                                                      |
| SHOWER/BODY SPRAY             | Pull handle                                                                                                                          |
| DIMENSIONS & WEIGHT           |                                                                                                                                      |
| DIMENSIONS (WxDxH)            | 125mm (4.9in) x 770mm (30.3in) x 637mm (25in)                                                                                        |
| WEIGHT                        | 3kg (7lb)                                                                                                                            |

## Over door mounted unheated safety shower

EXP-23G/OD EXP-23GS/OD

SCALE 1 : 5 MOUNTING DETAILS

www.hughes-safety.com

Hughes Safety Showers Ltd, Whitefield Road, Bredbury, Stockport SK6 2SS UK T: +44 (0)161 430 6618 E: sales@hughes-safety.com