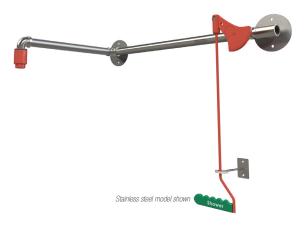

## Over door mounted unheated safety shower

EXP-23G/OD EXP-23GS/OD

Emergency safety shower designed specifically to mount above a door as a space saving option. Small on space, and big on functionality, this unheated safety shower provides a complete decontamination at a flow rate of 76 litres per minute. Meets the requirements of EN15154 and ANSI Z358.1-2014.